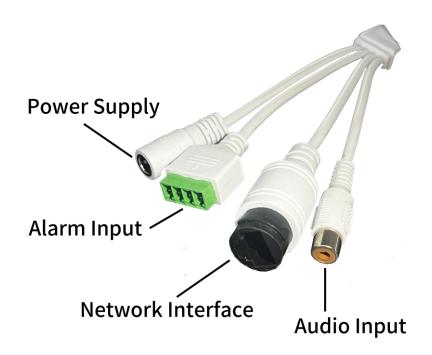

#### Cable Interface

1

DATASHEE

| Sensitivity         | -37 dBV/Pa                                                                                   |
|---------------------|----------------------------------------------------------------------------------------------|
| Sampling Rate       | 8 kHz                                                                                        |
| Quantization Bits   | 16 bit                                                                                       |
| Audio               |                                                                                              |
| Broadcast           | Regular Broadcast, Live Broadcast, Alarm Broadcast                                           |
| Two-Way Audio       | Support                                                                                      |
| Audio Compression   | G.711U                                                                                       |
| Audio File Format   | MP3, WAV                                                                                     |
| Audio File Size     | 2 KB ≤ Audio File Size ≤ 10 MB                                                               |
| Audio File Storage  | 64 MB                                                                                        |
| Audio File Number   | 100 (Include system built-in files )                                                         |
| Language            |                                                                                              |
| Language            | 38 languages: Simplified Chinese, Traditional Chinese, English, Vietnamese, Thai, Turkish,   |
|                     | Spanish (Latin America), Portuguese (Brazil), Spanish, Portuguese, French, German, Italian,  |
|                     | Dutch, Polish, Czech, Hungarian, Slovak, Russian, Hebrew, Arabic, Ukrainian, Estonian,       |
|                     | Bulgarian, Greek, Romanian, Danish, Swedish, Norwegian, Finnish, Croatian, Slovenia, Serbia, |
|                     | Korean, Japanese, Latvian, Lithuanian, Persian                                               |
| Interface           |                                                                                              |
| Network Interface   | 1 RJ45 10 M/100 M self adaptive Ethernet Interface                                           |
| Audio In            | 1, RCA                                                                                       |
| Alarm In            | 2                                                                                            |
| Power Supply        | PoE (IEEE 802.3af), DC 12 V/1.4 A                                                            |
| Working Environment |                                                                                              |
| Working Temperature | -10 °C to 50 °C (14 °F to 122 °F)                                                            |
| Working Humidity    | ≤ 90% RH (non-condensing)                                                                    |
| Dimensions          |                                                                                              |
| Dimensions          | Φ200mm × 95mm (Φ7.9"×3.7") (Hole size: 180mm)                                                |