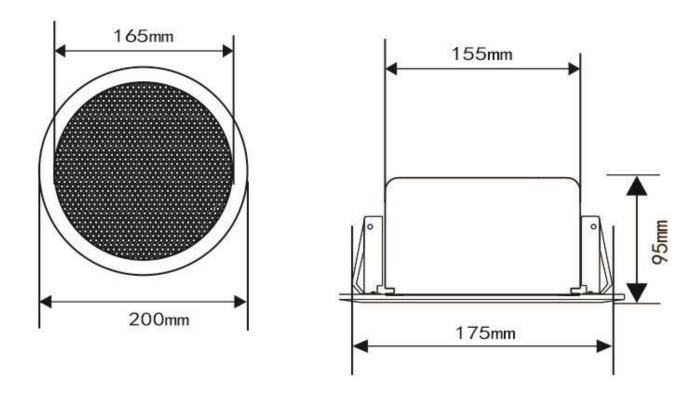

# **Dimensions**

1

DATASHEE

| Sensitivity         | -37 dBV/Pa                                                                                   |
|---------------------|----------------------------------------------------------------------------------------------|
| Sampling Rate       | 8 kHz                                                                                        |
| Quantization Bits   | 16 bit                                                                                       |
| Audio               |                                                                                              |
| Broadcast           | Regular Broadcast, Live Broadcast, Alarm Broadcast                                           |
| Two-Way Audio       | Support                                                                                      |
| Audio Compression   | G.711U                                                                                       |
| Audio File Format   | MP3, WAV                                                                                     |
| Audio File Size     | 2 KB ≤ Audio File Size ≤ 10 MB                                                               |
| Audio File Storage  | 64 MB                                                                                        |
| Audio File Number   | 100 (Include system built-in files )                                                         |
| Language            |                                                                                              |
| Language            | 38 languages: Simplified Chinese, Traditional Chinese, English, Vietnamese, Thai, Turkish,   |
|                     | Spanish (Latin America), Portuguese (Brazil), Spanish, Portuguese, French, German, Italian,  |
|                     | Dutch, Polish, Czech, Hungarian, Slovak, Russian, Hebrew, Arabic, Ukrainian, Estonian,       |
|                     | Bulgarian, Greek, Romanian, Danish, Swedish, Norwegian, Finnish, Croatian, Slovenia, Serbia, |
|                     | Korean, Japanese, Latvian, Lithuanian, Persian                                               |
| Interface           |                                                                                              |
| Network Interface   | 1 RJ45 10 M/100 M self adaptive Ethernet Interface                                           |
| Audio In            | 1, RCA                                                                                       |
| Alarm In            | 2                                                                                            |
| Power Supply        | PoE (IEEE 802.3af), DC 12 V/1.4 A                                                            |
| Working Environment |                                                                                              |
| Working Temperature | -10 °C to 50 °C (14 °F to 122 °F)                                                            |
| Working Humidity    | ≤ 90% RH (non-condensing)                                                                    |
| Dimensions          |                                                                                              |
| Dimensions          | Φ200mm × 95mm (Φ7.9"×3.7") (Hole size: 180mm)                                                |