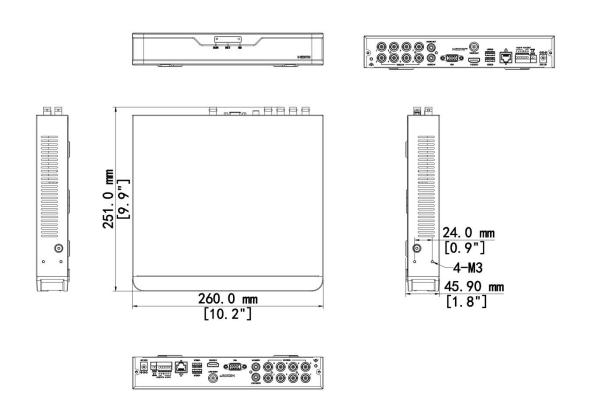

# **Dimensions**

| unv                             |                                          | DATASHEE |  |  |
|---------------------------------|------------------------------------------|----------|--|--|
| Alarm Out                       | 1-ch                                     |          |  |  |
| Power Supply                    | DC 12 V/2 A                              |          |  |  |
| Working Environment             |                                          |          |  |  |
| Working Temperature             | -10 °C to 55 °C (14 °F to 131 °F )       |          |  |  |
| Working Humidity                | ≤ 90% RH (non-condensing)                |          |  |  |
| Power Consumption (without HDD) | ≤ 12W                                    |          |  |  |
| Dimensions                      |                                          |          |  |  |
| Weight (without HDD)            | ≤1.2 Kg ( 2.65lb )                       |          |  |  |
| Dimensions                      | 260mm ×251mm× 46mm (10.2" × 9.9"×1.8")   |          |  |  |
| Certification                   |                                          |          |  |  |
| Certification                   | CE, FCC, UL, RoHS, WEEE                  |          |  |  |
| CE                              | EN 55032, EN 61000-3-3, EN IEC 61000-3-2 |          |  |  |
| FCC                             | Part15 Subpart B                         |          |  |  |