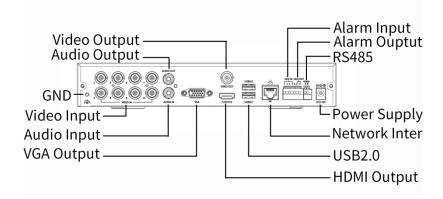

## Rear Panel

|                              | ,,,,,,,,                                                                                         |  |
|------------------------------|--------------------------------------------------------------------------------------------------|--|
| Browser(Plugin)              | IE10, IE11, Chrome 45+, Edge 79+, Firefox 52+                                                    |  |
| Smart                        |                                                                                                  |  |
| Analog Smart by XVR          | SIP (Intrusion Detection, Cross Line Detection, Enter Area, Leave Area), Ultra Motion Detection  |  |
|                              | (UMD), Face Detection                                                                            |  |
| IP Smart by IPC              | Face Detection, SIP (Intrusion Detection, Cross Line Detection, Enter Area, Leave Area), Defocus |  |
|                              | Detection, Scene Change Detection, Object Removed, Object Left Behind, Auto Tracking             |  |
| VCA Search                   | Face Search, Behavior Search                                                                     |  |
| Smart Functions by XVR       | 8-ch (UMD), 4-ch (SIP)                                                                           |  |
| Smart Functions by IP Camera | 4-ch (SIP)                                                                                       |  |
| Alarm                        |                                                                                                  |  |
| General Alarm                | Motion                                                                                           |  |
| A1 A1                        | IP Conflict, Network Disconnected, Disk offline, Disk Abnormal, Illegal Access, Hard Disk Space  |  |
| Alert Alarm                  | Low, Hard Disk Full, Recording/Snapshot Abnormal                                                 |  |
| GUI Language                 |                                                                                                  |  |
| GUI Language                 | 38 languages: Simplified Chinese, Traditional Chinese, English, Vietnamese, Thai, Turkish,       |  |
|                              | Spanish (Latin America), Portuguese (Brazil), Spanish, Portuguese, French, German, Italian,      |  |
|                              | Dutch, Polish, Czech, Hungarian, Slovak, Russian, Hebrew, Arabic, Ukrainian, Estonian,           |  |
|                              | Bulgarian, Greek, Romanian, Danish, Swedish, Norwegian, Finnish, Croatian, Slovenia, Serbia,     |  |
|                              | Korean, Japanese, Latvian, Lithuanian, Persian                                                   |  |
| Hard Disk                    |                                                                                                  |  |
| SATA                         | 1 SATA interface                                                                                 |  |
| Capacity                     | Up to 16 TB for each HDD (The maximum HDD capacity varies with environment temperature)          |  |
| External Interface           |                                                                                                  |  |
| Network Interface            | 1 RJ45 10 M/100 M/1000 M self-adaptive Ethernet Interface                                        |  |
| USB                          | Rear panel: 1 × USB2.0, 1 × USB3.0                                                               |  |
| RS485                        | 1                                                                                                |  |
| RS232                        | N/A                                                                                              |  |
|                              | 4-ch                                                                                             |  |

| unv                             |                                          | DATASHEE |  |  |
|---------------------------------|------------------------------------------|----------|--|--|
| Alarm Out                       | 1-ch                                     |          |  |  |
| Power Supply                    | DC 12 V/2 A                              |          |  |  |
| Working Environment             |                                          |          |  |  |
| Working Temperature             | -10 °C to 55 °C (14 °F to 131 °F )       |          |  |  |
| Working Humidity                | ≤ 90% RH (non-condensing)                |          |  |  |
| Power Consumption (without HDD) | ≤ 12W                                    |          |  |  |
| Dimensions                      |                                          |          |  |  |
| Weight (without HDD)            | ≤1.2 Kg ( 2.65lb )                       |          |  |  |
| Dimensions                      | 260mm ×251mm× 46mm (10.2" × 9.9"×1.8")   |          |  |  |
| Certification                   |                                          |          |  |  |
| Certification                   | CE, FCC, UL, RoHS, WEEE                  |          |  |  |
| CE                              | EN 55032, EN 61000-3-3, EN IEC 61000-3-2 |          |  |  |
| FCC                             | Part15 Subpart B                         |          |  |  |