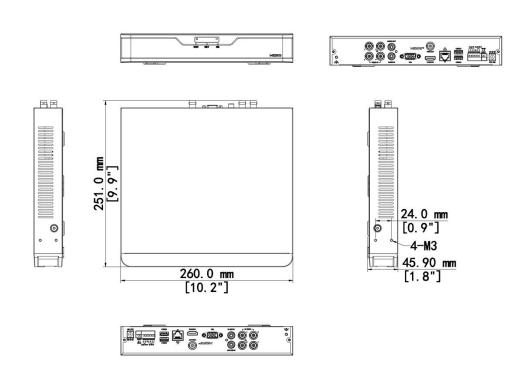

#### 3

| unv                             |                                          | DATASHEE<br>_ |
|---------------------------------|------------------------------------------|---------------|
| Working Temperature             | -10 °C to 55 °C (14 °F to 131 °F )       |               |
| Working Humidity                | ≤ 90% RH (non-condensing)                |               |
| Power Consumption (without HDD) | ≤ 15W                                    |               |
| Dimensions                      |                                          |               |
| Weight (without HDD)            | ≤1.1 Kg ( 2.42lb )                       |               |
| Dimensions                      | 260mm ×251mm× 46mm (10.2" × 9.9"×1.8")   |               |
| Certification                   |                                          |               |
| Certification                   | CE, FCC, UL, RoHS, WEEE                  |               |
| CE                              | EN 55032, EN 61000-3-3, EN IEC 61000-3-2 |               |
| FCC                             | Part15 Subpart B                         |               |

## **Dimensions**

### Rear Panel