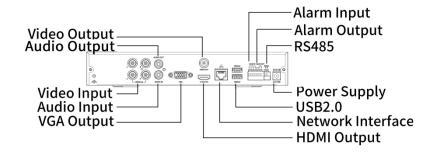

|               |
| Dimensions                      |                                          |               |
| Weight (without HDD)            | ≤1.1 Kg ( 2.42lb )                       |               |
| Dimensions                      | 260mm ×251mm× 46mm (10.2" × 9.9"×1.8")   |               |
| Certification                   |                                          |               |
| Certification                   | CE, FCC, UL, RoHS, WEEE                  |               |
| CE                              | EN 55032, EN 61000-3-3, EN IEC 61000-3-2 |               |
| FCC                             | Part15 Subpart B                         |               |

## **Dimensions**





## Accessories

RM-1U-260 1 HDD 1U NVR Rack Mount



### Rear Panel



#### Zhejiang Uniview Technologies Co., Ltd.

No. 369, Xietong Road, Xixing Sub-district, Binjiang District, Hangzhou City, 310051, Zhejiang Province, China (Zhejiang) Pilot Free Trade Zone, China

Email: overseasbusiness@uniview.com; globalsupport@uniview.com

http://www.uniview.com

©2024-2025 Zhejiang Uniview Technologies Co., Ltd. All rights reserved.

- \*Product specifications and availability are subject to change without notice.
- \*Despite our best efforts, technical or typographical errors may exist in this document. Uniview cannot be held responsible for any such errors and reserves the right to change the contents of this document without prior notice.