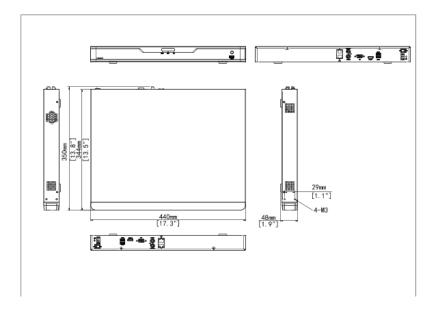

## **Dimensions**

|                                  | Space Low; Hard Disk Full; Recording/Snapshot Abnormal                                                                                                                                                                                                                                                                                                                                                                    |
|----------------------------------|---------------------------------------------------------------------------------------------------------------------------------------------------------------------------------------------------------------------------------------------------------------------------------------------------------------------------------------------------------------------------------------------------------------------------|
| GUI Language                     | Description                                                                                                                                                                                                                                                                                                                                                                                                               |
| GUI Language                     | 38 languages: Simplified Chinese, Traditional Chinese, English, Vietnamese, Thai, Turkish, Spanish (Latin America), Portuguese (Brazil), Spanish, Portuguese, French, German, Italian, Dutch, Polish, Czech, Hungarian, Slovak, Russian, Hebrew, Arabic, Ukrainian, Estonian, Bulgarian, Greek, Romanian, Danish, Swedish, Norwegian, Finnish, Croatian, Slovenia, Serbia, Korean, Japanese, Latvian, Lithuanian, Persian |
| Hard Disk                        | Description                                                                                                                                                                                                                                                                                                                                                                                                               |
| SATA                             | 4 SATA Interfaces                                                                                                                                                                                                                                                                                                                                                                                                         |
| Capacity                         | Up to 10TB for each HDD (The maximum HDD capacity varies with environment temperature)                                                                                                                                                                                                                                                                                                                                    |
| External Interface               | Description                                                                                                                                                                                                                                                                                                                                                                                                               |
| Network Interface                | 2 RJ45 10M/100M/1000M self-adaptive Ethernet Interface                                                                                                                                                                                                                                                                                                                                                                    |
| USB                              | Front panel: 1 x USB2.0; Rear panel: 1 x USB2.0, 1 x USB3.0                                                                                                                                                                                                                                                                                                                                                               |
| RS485                            | N/A                                                                                                                                                                                                                                                                                                                                                                                                                       |
| RS232                            | N/A                                                                                                                                                                                                                                                                                                                                                                                                                       |
| Alarm In                         | N/A                                                                                                                                                                                                                                                                                                                                                                                                                       |
| Alarm Out                        | N/A                                                                                                                                                                                                                                                                                                                                                                                                                       |
| Power Supply                     | DC 12V/5A                                                                                                                                                                                                                                                                                                                                                                                                                 |
| Working Environment              | Description                                                                                                                                                                                                                                                                                                                                                                                                               |
| Working Temperature              | -10°C ~ + 55°C (+14°F ~ +131°F)                                                                                                                                                                                                                                                                                                                                                                                           |
| Working Humidity                 | ≤ 90% RH (non-condensing)                                                                                                                                                                                                                                                                                                                                                                                                 |
| Power Consumption (without HD D) | ≤ 12W                                                                                                                                                                                                                                                                                                                                                                                                                     |
| Dimensions                       | Description                                                                                                                                                                                                                                                                                                                                                                                                               |
| Weight (without HDD)             | ≤ 3.4Kg (7.5lb)                                                                                                                                                                                                                                                                                                                                                                                                           |
| Dimensions                       | 440mm × 350mm × 48mm (17.3"×13.8"×1.9")                                                                                                                                                                                                                                                                                                                                                                                   |
| Certification                    | Description                                                                                                                                                                                                                                                                                                                                                                                                               |
| Certification                    | CE, FCC, UL, RoHS, WEEE                                                                                                                                                                                                                                                                                                                                                                                                   |
| CE                               | EN 55032, EN 61000-3-3, EN IEC 61000-3-2, EN 55035                                                                                                                                                                                                                                                                                                                                                                        |
| FCC                              | Part15 Subpart B                                                                                                                                                                                                                                                                                                                                                                                                          |