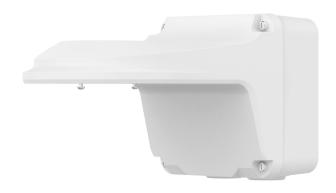

# Dualchannel Dome Wall Mounting Assembling Brac ket

## TR-JB07/WM03-H-IN

# **Specifications**

| Bracket             | Description                                                             |
|---------------------|-------------------------------------------------------------------------|
| Application         | Wall Mounting Assembling Bracket for IPC322XSS Series Dual-channel Dome |
| Dimensions(bracket) | Ф 229.3mm x 126.7mm x 126.4mm (9.0" x 5.0" x 5.0")                      |
| Weight(bracket)     | 1.02kg (2.25lb)                                                         |
| Material(bracket)   | Aluminum alloy                                                          |