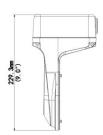

## **Dimensions**

# **Specifications**

| Bracket             | Description                                                             |
|---------------------|-------------------------------------------------------------------------|
| Application         | Wall Mounting Assembling Bracket for IPC322XSS Series Dual-channel Dome |
| Dimensions(bracket) | Ф 229.3mm x 126.7mm x 126.4mm (9.0" x 5.0" x 5.0")                      |
| Weight(bracket)     | 1.02kg (2.25lb)                                                         |
| Material(bracket)   | Aluminum alloy                                                          |