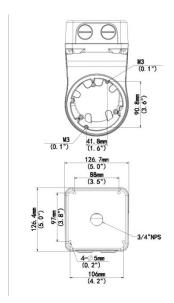

## **Dimensions**

# **Specifications**

| Bracket             | Description                                                             |
|---------------------|-------------------------------------------------------------------------|
| Application         | Wall Mounting Assembling Bracket for IPC322XSS Series Dual-channel Dome |
| Dimensions(bracket) | Ф 229.3mm x 126.7mm x 126.4mm (9.0" x 5.0" x 5.0")                      |
| Weight(bracket)     | 1.02kg (2.25lb)                                                         |
| Material(bracket)   | Aluminum alloy                                                          |