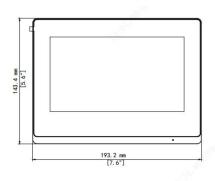

#### Dimensions

#### Specifications

| Parameter                     | Description                                                                      |
|-------------------------------|----------------------------------------------------------------------------------|
| Power                         | DC12V±25%                                                                        |
| Screen resolution             | 1024×600                                                                         |
| Screen                        | 7-inch ultra-thin TFT LCD screen                                                 |
| Operation system              | Linux                                                                            |
| Audio quality                 | Noise suppression, echo cancellation and AGC                                     |
| Audio input                   | 1 built-in omnidirectional microphone                                            |
| Audio output                  | 1 built-in speaker                                                               |
| Audio compression<br>standard | MP3 G711                                                                         |
| Audio compression rate        | 128Kbps                                                                          |
| Protocol                      | UNV private protocol                                                             |
| Power consumption             | <10W                                                                             |
| Weight                        | 377g                                                                             |
| Interface                     | Power*1, network*1, Wi-Fi*1, RS485*1, IO<br>output*2, IO input*8, TF card slot*1 |
| Network                       | 100Mbps network port, supports IEEE802.3af<br>PoE power supply                   |
| Dimensions<br>(L×H×W)         | 193.2mm×143.4mm×24.3mm                                                           |
| Operating<br>environment      | -10°C to +55°C, 10% to 90%, non-condensing, indoor                               |