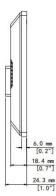

#### Dimensions

#### Specifications

| Parameter                     | Description                                                                      |
|-------------------------------|----------------------------------------------------------------------------------|
| Power                         | DC12V±25%                                                                        |
| Screen resolution             | 1024×600                                                                         |
| Screen                        | 7-inch ultra-thin TFT LCD screen                                                 |
| Operation system              | Linux                                                                            |
| Audio quality                 | Noise suppression, echo cancellation and AGC                                     |
| Audio input                   | 1 built-in omnidirectional microphone                                            |
| Audio output                  | 1 built-in speaker                                                               |
| Audio compression<br>standard | MP3 G711                                                                         |
| Audio compression rate        | 128Kbps                                                                          |
| Protocol                      | UNV private protocol                                                             |
| Power consumption             | <10W                                                                             |
| Weight                        | 377g                                                                             |
| Interface                     | Power*1, network*1, Wi-Fi*1, RS485*1, IO<br>output*2, IO input*8, TF card slot*1 |
| Network                       | 100Mbps network port, supports IEEE802.3af<br>PoE power supply                   |
| Dimensions<br>(L×H×W)         | 193.2mm×143.4mm×24.3mm                                                           |
| Operating<br>environment      | -10°C to +55°C, 10% to 90%, non-condensing, indoor                               |