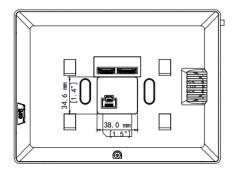

#### Dimensions

#### Specifications

| Parameter                     | Description                                                                      |
|-------------------------------|----------------------------------------------------------------------------------|
| Power                         | DC12V±25%                                                                        |
| Screen resolution             | 1024×600                                                                         |
| Screen                        | 7-inch ultra-thin TFT LCD screen                                                 |
| Operation system              | Linux                                                                            |
| Audio quality                 | Noise suppression, echo cancellation and AGC                                     |
| Audio input                   | 1 built-in omnidirectional microphone                                            |
| Audio output                  | 1 built-in speaker                                                               |
| Audio compression<br>standard | MP3 G711                                                                         |
| Audio compression rate        | 128Kbps                                                                          |
| Protocol                      | UNV private protocol                                                             |
| Power consumption             | <10W                                                                             |
| Weight                        | 377g                                                                             |
| Interface                     | Power*1, network*1, Wi-Fi*1, RS485*1, IO<br>output*2, IO input*8, TF card slot*1 |
| Network                       | 100Mbps network port, supports IEEE802.3af<br>PoE power supply                   |
| Dimensions<br>(L×H×W)         | 193.2mm×143.4mm×24.3mm                                                           |
| Operating<br>environment      | -10°C to +55°C, 10% to 90%, non-condensing, indoor                               |