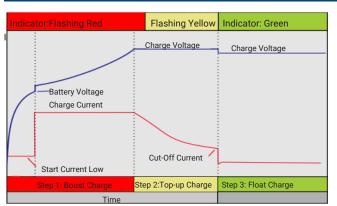

### PERFORMANCE SPECIFICATIONS

POWERPSSONIC

((

PSC-4820000-LIFE

| Input voltage                                                       | 100 - 240 VAC                                                      |
|---------------------------------------------------------------------|--------------------------------------------------------------------|
| Line frequency                                                      | 50 – 60Hz                                                          |
| Operating temperature                                               | -25 °C - +40 °C                                                    |
| Storage temperature                                                 | -25 °C - +65 °C                                                    |
| Max output power                                                    | 1024W                                                              |
| Charge Control (see charger diagram)                                | Charge current: 20A $\pm$ 0.5A<br>Charge voltage: 58.4V $\pm$ 0.5V |
| Step 1 (Red Flashing)<br>Step 2 (Yellow Flashing)<br>Step 3 (Green) | < 80% Capacity<br>> 80% Capacity<br>Fully Charged                  |
| Input terminal                                                      | Fixed US cord                                                      |
| Output terminal                                                     | Anderson Style Connector                                           |
| IP rating                                                           | IP65                                                               |
| Dimensions (LxWxH)                                                  | 11.1 x 6.7 x 5 in                                                  |
| Weight                                                              | 9.2 lbs                                                            |

#### **CHARGER DIAGRAM**