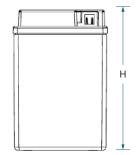

#### DIMENSIONS: inch (mm)

L: 5.91 (150) **W**: 3.43 (87)

**H:** 5.71 (145)

Tolerances are +/- 0.06 in. (+/-0mm). All data subject to change without notice.

**GLOBAL HEADQUARTERS** 

Reno, Nevada 89523

T: +1 619 661 2020