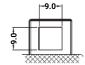

TRUSTED BATTERY SOLUTIONS









# START-S

# **PS-AUX14** 12.0V 12.0AH 200A (EN)

**Rechargeable Sealed Lead Acid Battery** 

#### TERMINALS: (mm)







### Power Sonic's auxiliary batteries are designed specifically to deliver exceptional performance for high demanding start-stop vehicles.

#### **FEATURES**

- Enhanced cycle life
- Optimized for low state of charge operations
- Super safe with a spill proof design and no free acid
- 100% maintenance free
- Excellent performance in all weather conditions
- Highly vibration and impact resistant
- Long shelf life with low self discharge
- Original equipment fitment

#### SIMPLY CONNECT YOUR BATTERY AND YOU ARE READY TO GO

12 01/

#### DIMENSIONS: inch (mm)



L: 5.91 (150) **W**: 3.43 (87)

**H:** 5.71 (145)

Tolerances are +/- 0.06 in. (+/-0mm). All data subject to change without notice.



**GLOBAL HEADQUARTERS** 

Reno, Nevada 89523

T: +1 619 661 2020

USA



## **POWER-SONIC EUROP