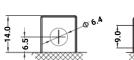

TRUSTED BATTERY SOLUTIONS









# START-S

# **PS-AUX14** 12.0V 12.0AH 200A (EN)

**Rechargeable Sealed Lead Acid Battery** 

#### TERMINALS: (mm)







### Power Sonic's auxiliary batteries are designed specifically to deliver exceptional performance for high demanding start-stop vehicles.

#### **FEATURES**

- Enhanced cycle life
- Optimized for low state of charge operations
- Super safe with a spill proof design and no free acid
- 100% maintenance free
- Excellent performance in all weather conditions
- Highly vibration and impact resistant
- Long shelf life with low self discharge
- Original equipment fitment

#### SIMPLY CONNECT YOUR BATTERY AND YOU ARE READY TO GO

12 01/

#### DIMENSIONS: inch (mm)



L: 5.91 (150) **W**: 3.43 (87)

**H:** 5.71 (145)

Tolerances are +/- 0.06 in. (+/-0mm). All data subject to change without notice.



**GLOBAL HEADQUARTERS** 

Reno, Nevada 89523

T: +1 619 661 2020

USA



## **POWER-SONIC EUR