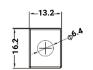

TRUSTED BATTERY SOLUTIONS









# START-S

# **PS-AUX14** 12.0V 12.0AH 200A (EN)

**Rechargeable Sealed Lead Acid Battery** 

#### TERMINALS: (mm)







### Power Sonic's auxiliary batteries are designed specifically to deliver exceptional performance for high demanding start-stop vehicles.

#### **FEATURES**

- Enhanced cycle life
- Optimized for low state of charge operations
- Super safe with a spill proof design and no free acid
- 100% maintenance free
- Excellent performance in all weather conditions
- Highly vibration and impact resistant
- Long shelf life with low self discharge
- Original equipment fitment

#### SIMPLY CONNECT YOUR BATTERY AND YOU ARE READY TO GO

12 01/

#### DIMENSIONS: inch (mm)



L: 5.91 (150) **W**: 3.43 (87)

**H:** 5.71 (145)

Tolerances are +/- 0.06 in. (+/-0mm). All data subject to change without notice.



**GLOBAL HEADQUARTERS** 

Reno, Nevada 89523

T: +1 619 661 2020

USA



## **POWER-SONIC EUROPE