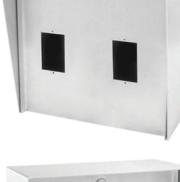

# Housings

PRO Housings<sup>™</sup> are heavy duty security enclosures that consolidate and protect one or more access control devices onto a single pedestal or wall. Whereas many electrical housings exist, PRO housings are designed specifically to meet the needs of low voltage security installers.

# **PRODUCT FEATURES**

- Specify any access control device(s)
- Polycarbonate, steel or stainless steel construction
- Black painted, black powdercoat, or brushed #4 finish
- Standard 3"D overhang, tapers down to 1.75"D
- Backbox ~3.0"D
- Standard 6"W 24"W & 6"H 24"H available
- Removable door panel
- Stainless steel hinge
- EPDM rubber seal
- All weather cam lock
- Knockouts for easy installation
- Factory cutouts (for flush mount) available
- Easily customizable
- Free custom CAD designs in 24 hours
- Made in the USA

## **Housing Options**