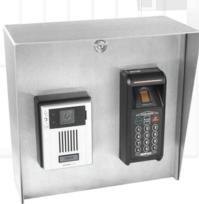

# Housings

PRO Housings<sup>™</sup> are heavy duty security enclosures that consolidate and protect one or more access control devices onto a single pedestal or wall. Whereas many electrical housings exist, PRO housings are designed specifically to meet the needs of low voltage security installers.

# **PRODUCT FEATURES**

- Specify any access control device(s)
- Polycarbonate, steel or stainless steel construction
- Black painted, black powdercoat, or brushed #4 finish
- Standard 3"D overhang, tapers down to 1.75"D
- Backbox ~3.0"D
- Standard 6"W 24"W & 6"H 24"H available
- Removable door panel
- Stainless steel hinge
- EPDM rubber seal
- All weather cam lock
- Knockouts for easy installation
- Factory cutouts (for flush mount) available
- Easily customizable
- Free custom CAD designs in 24 hours
- Made in the USA

#### **TECH INTEGRATION**

Integrate intercoms, keypads, card readers, cameras and more from our vast device library representing over 35 OEM brands and 400+ devices. Our engineers are ready to incorporate your tech into our cabinets. We also offer in-house cooling fans, heaters, LED lighting, and weather shrouds solutions to meet all your tech integration needs.