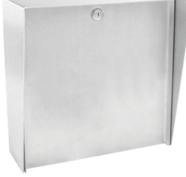

# Housings

PRO Housings<sup>™</sup> are heavy duty security enclosures that consolidate and protect one or more access control devices onto a single pedestal or wall. Whereas many electrical housings exist, PRO housings are designed specifically to meet the needs of low voltage security installers.

# **PRODUCT FEATURES**

- Specify any access control device(s)
- Polycarbonate, steel or stainless steel construction
- Black painted, black powdercoat, or brushed #4 finish
- Standard 3"D overhang, tapers down to 1.75"D
- Backbox ~3.0"D
- Standard 6"W 24"W & 6"H 24"H available
- Removable door panel
- Stainless steel hinge
- EPDM rubber seal
- All weather cam lock
- Knockouts for easy installation
- Factory cutouts (for flush mount) available
- Easily customizable
- Free custom CAD designs in 24 hours
- Made in the USA

## **Housing Options**