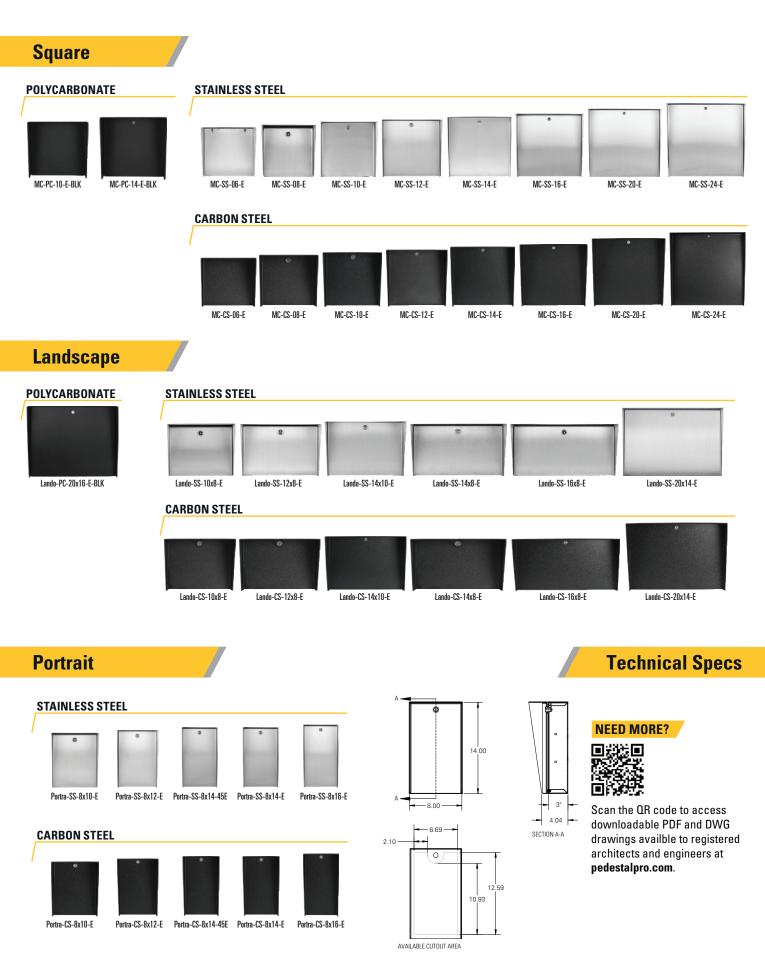

# **Part Numbers**

| Square Housing                                                                                                                                                  | Hgt                                                  | Wdth                                           | Dpth                                     | Wgt                                                                            | Material                                                                                                         | Finish                                                                                                                                                          | Description                                                                                                                                                | Cutouts Included                                                                                                                                                                                                                          |
|-----------------------------------------------------------------------------------------------------------------------------------------------------------------|------------------------------------------------------|------------------------------------------------|------------------------------------------|--------------------------------------------------------------------------------|------------------------------------------------------------------------------------------------------------------|-----------------------------------------------------------------------------------------------------------------------------------------------------------------|------------------------------------------------------------------------------------------------------------------------------------------------------------|-------------------------------------------------------------------------------------------------------------------------------------------------------------------------------------------------------------------------------------------|
| MC-PC-10-E-BLK                                                                                                                                                  | 10"                                                  | 10″                                            | 6″                                       | 11 lbs                                                                         | Polycarbonate                                                                                                    | n/a                                                                                                                                                             | 10x10 Black Polycarbonate Housing                                                                                                                          | None (cutouts can be added)                                                                                                                                                                                                               |
| MC-PC-14-E-BLK                                                                                                                                                  | 14″                                                  | 14″                                            | 6″                                       | 13 lbs                                                                         | Polycarbonate                                                                                                    | n/a                                                                                                                                                             | 14x14 Black Polycarbonate Housing                                                                                                                          | None (cutouts can be added)                                                                                                                                                                                                               |
| MC-CS-06-E                                                                                                                                                      | 6″                                                   | 6″                                             | 6″                                       | 6 lbs                                                                          | Carbon Stl                                                                                                       | Blck Wrinkle Pwercoat                                                                                                                                           | 6x6 Steel Housing                                                                                                                                          | None (cutouts can be added)                                                                                                                                                                                                               |
| MC-CS-08-E                                                                                                                                                      | 8″                                                   | 8″                                             | 6″                                       | 8 lbs                                                                          | Carbon Stl                                                                                                       | Blck Wrinkle Pwercoat                                                                                                                                           | 8x8 Steel Housing                                                                                                                                          | None (cutouts can be added)                                                                                                                                                                                                               |
| MC-CS-10-E                                                                                                                                                      | 10″                                                  | 10″                                            | 6″                                       | 10 lbs                                                                         | Carbon Stl                                                                                                       | Blck Wrinkle Pwercoat                                                                                                                                           | 10x10 Steel Housing                                                                                                                                        | None (cutouts can be added)                                                                                                                                                                                                               |
| MC-CS-12-E                                                                                                                                                      | 12″                                                  | 12″                                            | 6″                                       | 12 lbs                                                                         | Carbon Stl                                                                                                       | Blck Wrinkle Pwercoat                                                                                                                                           | 12x12 Steel Housing                                                                                                                                        | None (cutouts can be added)                                                                                                                                                                                                               |
| MC-CS-14-E                                                                                                                                                      | 14″                                                  | 14″                                            | 6″                                       | 14 lbs                                                                         | Carbon Stl                                                                                                       | Blck Wrinkle Pwercoat                                                                                                                                           | 14x14 Steel Housing                                                                                                                                        | None (cutouts can be added)                                                                                                                                                                                                               |
| MC-CS-16-E                                                                                                                                                      | 16″                                                  | 16″                                            | 6″                                       | 16 lbs                                                                         | Carbon Stl                                                                                                       | Blck Wrinkle Pwercoat                                                                                                                                           | 16x16 Steel Housing                                                                                                                                        | None (cutouts can be added)                                                                                                                                                                                                               |
| MC-CS-20-E                                                                                                                                                      | 20″                                                  | 20″                                            | 6″                                       | 20 lbs                                                                         | Carbon Stl                                                                                                       | Blck Wrinkle Pwercoat                                                                                                                                           | 20x20 Steel Housing                                                                                                                                        | None (cutouts can be added)                                                                                                                                                                                                               |
| MC-CS-24-E                                                                                                                                                      | 24″                                                  | 24″                                            | 6″                                       | 24 lbs                                                                         | Carbon Stl                                                                                                       | Blck Wrinkle Pwercoat                                                                                                                                           | 24x24 Steel Housing                                                                                                                                        | None (cutouts can be added)                                                                                                                                                                                                               |
| MC-SS-06-E                                                                                                                                                      | 6″                                                   | 6″                                             | 6″                                       | 6 lbs                                                                          | 304 Stainless                                                                                                    | Brushed #4                                                                                                                                                      | 6x6 Steel Housing                                                                                                                                          | None (cutouts can be added)                                                                                                                                                                                                               |
| MC-SS-08-E                                                                                                                                                      | 8″                                                   | 8″                                             | 6″                                       | 8 lbs                                                                          | 304 Stainless                                                                                                    | Brushed #4                                                                                                                                                      | 8x8 Steel Housing                                                                                                                                          | None (cutouts can be added)                                                                                                                                                                                                               |
| MC-SS-10-E                                                                                                                                                      | 10″                                                  | 10″                                            | 6″                                       | 10 lbs                                                                         | 304 Stainless                                                                                                    | Brushed #4                                                                                                                                                      | 10x10 Steel Housing                                                                                                                                        | None (cutouts can be added)                                                                                                                                                                                                               |
| MC-SS-12-E                                                                                                                                                      | 12″                                                  | 12″                                            | 6″                                       | 12 lbs                                                                         | 304 Stainless                                                                                                    | Brushed #4                                                                                                                                                      | 12x12 Steel Housing                                                                                                                                        | None (cutouts can be added)                                                                                                                                                                                                               |
| MC-SS-14-E                                                                                                                                                      | 14″                                                  | 14″                                            | 6″                                       | 14 lbs                                                                         | 304 Stainless                                                                                                    | Brushed #4                                                                                                                                                      | 14x14 Steel Housing                                                                                                                                        | None (cutouts can be added)                                                                                                                                                                                                               |
| MC-SS-16-E                                                                                                                                                      | 16″                                                  | 16"                                            | 6″                                       | 16 lbs<br>20 lbs                                                               | 304 Stainless                                                                                                    | Brushed #4                                                                                                                                                      | 16x16 Steel Housing                                                                                                                                        | None (cutouts can be added)                                                                                                                                                                                                               |
| MC-SS-20-E                                                                                                                                                      | 20″<br>24″                                           | 20″<br>24″                                     | 6″<br>6″                                 |                                                                                | 304 Stainless<br>304 Stainless                                                                                   | Brushed #4<br>Brushed #4                                                                                                                                        | 20x20 Steel Housing                                                                                                                                        | None (cutouts can be added)                                                                                                                                                                                                               |
| MC-SS-24-E                                                                                                                                                      |                                                      |                                                | -                                        | 24 lbs                                                                         |                                                                                                                  |                                                                                                                                                                 | 24x24 Steel Housing                                                                                                                                        | None (cutouts can be added)                                                                                                                                                                                                               |
| Landscape Housings                                                                                                                                              | Hgt                                                  | Wdth                                           | Dpth                                     | Wgt                                                                            | Material                                                                                                         | Finish                                                                                                                                                          | Description                                                                                                                                                | Cutouts Included                                                                                                                                                                                                                          |
| Lando-PC-20x16-E-BLK                                                                                                                                            | 16″                                                  | 20″                                            | 6″                                       | 17 lbs                                                                         | Polycarbonate                                                                                                    | n/a                                                                                                                                                             | 20x16 Black Polycarbonate Housing                                                                                                                          | None (cutouts can be added)                                                                                                                                                                                                               |
| Lando-CS-10x8-E                                                                                                                                                 | 8″                                                   | 10″                                            | 6″                                       | 9 lbs                                                                          | Carbon Stl                                                                                                       | Blck Wrinkle Pwercoat                                                                                                                                           | 10x8 Steel Housing                                                                                                                                         | None (cutouts can be added)                                                                                                                                                                                                               |
| Lando-CS-12x8-E                                                                                                                                                 | 8″                                                   | 12″                                            | 6″                                       | 10 lbs                                                                         | Carbon Stl                                                                                                       | Blck Wrinkle Pwercoat                                                                                                                                           | 12x8 Steel Housing                                                                                                                                         | None (cutouts can be added)                                                                                                                                                                                                               |
| Lando-CS-14x10-E                                                                                                                                                | 10″                                                  | 14″                                            | 6″                                       | 14 lbs                                                                         | Carbon Stl                                                                                                       | Blck Wrinkle Pwercoat                                                                                                                                           | 14x10 Steel Housing                                                                                                                                        | None (cutouts can be added)                                                                                                                                                                                                               |
| Lando-CS-14x8-E                                                                                                                                                 | 8″                                                   | 14″                                            | 6″                                       | 11 lbs                                                                         | Carbon Stl                                                                                                       | Blck Wrinkle Pwercoat                                                                                                                                           | 14x8 Steel Housing                                                                                                                                         | None (cutouts can be added)                                                                                                                                                                                                               |
| Lando-CS-16x8-E                                                                                                                                                 | 8″                                                   | 16″                                            | 6″                                       | 12 lbs                                                                         | Carbon Stl                                                                                                       | Blck Wrinkle Pwercoat                                                                                                                                           | 16x8 Steel Housing                                                                                                                                         | None (cutouts can be added)                                                                                                                                                                                                               |
| Lando-CS-20x14-E                                                                                                                                                | 14″                                                  | 20″                                            | 6″                                       | 18 lbs                                                                         | Carbon Stl                                                                                                       | Blck Wrinkle Pwercoat                                                                                                                                           | 20x14 Steel Housing                                                                                                                                        | None (cutouts can be added)                                                                                                                                                                                                               |
| Lando-SS-10x8-E                                                                                                                                                 | 10″                                                  | 10″                                            | 6″                                       | 9 lbs                                                                          | 304 Stainless                                                                                                    | Brushed #4                                                                                                                                                      | 10x8 Stainless Housing                                                                                                                                     | None (cutouts can be added)                                                                                                                                                                                                               |
| Lando-SS-12x8-E                                                                                                                                                 | 12″                                                  | 12″                                            | 6″                                       | 10 lbs                                                                         | 304 Stainless                                                                                                    | Brushed #4                                                                                                                                                      | 12x8 Stainless Housing                                                                                                                                     | None (cutouts can be added)                                                                                                                                                                                                               |
| Lando-SS-14x10-E                                                                                                                                                | 14"                                                  | 14″                                            | 6″                                       | 14 lbs                                                                         | 304 Stainless                                                                                                    | Brushed #4                                                                                                                                                      | 14x10 Stainless Housing                                                                                                                                    | None (cutouts can be added)                                                                                                                                                                                                               |
| Lando-SS-14x8-E<br>Lando-SS-16x8-E                                                                                                                              | 16″<br>20″                                           | 16″<br>20″                                     | 6″<br>6″                                 | 11 lbs<br>12 lbs                                                               | 304 Stainless<br>304 Stainless                                                                                   | Brushed #4<br>Brushed #4                                                                                                                                        | 14x8 Stainless Housing                                                                                                                                     | None (cutouts can be added)<br>None (cutouts can be added)                                                                                                                                                                                |
| Lando-SS-20x14-E                                                                                                                                                | 20<br>14″                                            | 20<br>20″                                      | 6″                                       | 12 lbs                                                                         | 304 Stainless<br>304 Stainless                                                                                   | Brushed #4                                                                                                                                                      | 16x8 Stainless Housing                                                                                                                                     | None (cutouts can be added)                                                                                                                                                                                                               |
|                                                                                                                                                                 |                                                      |                                                |                                          |                                                                                |                                                                                                                  |                                                                                                                                                                 |                                                                                                                                                            |                                                                                                                                                                                                                                           |
|                                                                                                                                                                 |                                                      |                                                |                                          |                                                                                |                                                                                                                  |                                                                                                                                                                 | 20x14 Stainless Housing                                                                                                                                    |                                                                                                                                                                                                                                           |
| Portrait Housings                                                                                                                                               | Hgt                                                  | Wdth                                           | Dpth                                     | Wgt                                                                            | Material                                                                                                         | Finish                                                                                                                                                          | Description                                                                                                                                                | Cutouts Included                                                                                                                                                                                                                          |
| Portrait Housings<br>Portra-CS-8x10-E                                                                                                                           | <b>Hgt</b><br>10"                                    | Wdth<br>8″                                     | <b>Dpth</b><br>6"                        | Wgt<br>9 lbs                                                                   | Material<br>Carbon Stl                                                                                           | <b>Finish</b><br>Blck Wrinkle Pwercoat                                                                                                                          | Description<br>8x10 Steel Housing                                                                                                                          | <b>Cutouts Included</b><br>None (cutouts can be added)                                                                                                                                                                                    |
| Portrait Housings<br>Portra-CS-8x10-E<br>Portra-CS-8x12-E                                                                                                       | <b>Hgt</b><br>10"<br>12"                             | Wdth<br>8"<br>8"                               | <b>Dpth</b><br>6"<br>6"                  | Wgt<br>9 lbs<br>10 lbs                                                         | <b>Material</b><br>Carbon Stl<br>Carbon Stl                                                                      | <b>Finish</b><br>Blck Wrinkle Pwercoat<br>Blck Wrinkle Pwercoat                                                                                                 | Description<br>8x10 Steel Housing<br>8x12 Steel Housing                                                                                                    | Cutouts Included<br>None (cutouts can be added)<br>None (cutouts can be added)                                                                                                                                                            |
| Portrait Housings<br>Portra-CS-8x10-E<br>Portra-CS-8x12-E<br>Portra-CS-8x14-45E                                                                                 | <b>Hgt</b><br>10"<br>12"<br>14"                      | Wdth<br>8"<br>8"<br>8"                         | <b>Dpth</b><br>6"<br>6"<br>6"            | <b>Wgt</b><br>9 lbs<br>10 lbs<br>18 lbs                                        | Material<br>Carbon Stl<br>Carbon Stl<br>Carbon Stl                                                               | Finish<br>Blck Wrinkle Pwercoat<br>Blck Wrinkle Pwercoat<br>Blck Wrinkle Pwercoat                                                                               | Description<br>8x10 Steel Housing<br>8x12 Steel Housing<br>8x14 Steel Corner Housing                                                                       | Cutouts Included<br>None (cutouts can be added)<br>None (cutouts can be added)<br>None (cutouts can be added)                                                                                                                             |
| Portrait Housings<br>Portra-CS-8x10-E<br>Portra-CS-8x12-E<br>Portra-CS-8x14-45E<br>Portra-CS-8x14-E                                                             | Hgt<br>10"<br>12"<br>14"<br>14"                      | Wdth<br>8"<br>8"<br>8"<br>8"                   | <b>Dpth</b><br>6"<br>6"<br>6"<br>6"      | <b>Wgt</b><br>9 lbs<br>10 lbs<br>18 lbs<br>11 lbs                              | Material<br>Carbon Stl<br>Carbon Stl<br>Carbon Stl<br>Carbon Stl                                                 | Finish<br>Blck Wrinkle Pwercoat<br>Blck Wrinkle Pwercoat<br>Blck Wrinkle Pwercoat<br>Blck Wrinkle Pwercoat                                                      | Description<br>8x10 Steel Housing<br>8x12 Steel Housing<br>8x14 Steel Corner Housing<br>8x14 Steel Housing                                                 | Cutouts Included<br>None (cutouts can be added)<br>None (cutouts can be added)<br>None (cutouts can be added)<br>None (cutouts can be added)                                                                                              |
| Portrait Housings<br>Portra-CS-8x10-E<br>Portra-CS-8x12-E<br>Portra-CS-8x14-45E<br>Portra-CS-8x14-E<br>Portra-CS-8x16-E                                         | Hgt<br>10"<br>12"<br>14"<br>14"<br>16"               | Wdth<br>8"<br>8"<br>8"<br>8"<br>8"             | Dpth<br>6"<br>6"<br>6"<br>6"<br>6"       | <b>Wgt</b><br>9 lbs<br>10 lbs<br>18 lbs<br>11 lbs<br>12 lbs                    | <b>Material</b><br>Carbon Stl<br>Carbon Stl<br>Carbon Stl<br>Carbon Stl<br>Carbon Stl                            | Finish<br>Blck Wrinkle Pwercoat<br>Blck Wrinkle Pwercoat<br>Blck Wrinkle Pwercoat<br>Blck Wrinkle Pwercoat<br>Blck Wrinkle Pwercoat                             | Description<br>8x10 Steel Housing<br>8x12 Steel Housing<br>8x14 Steel Corner Housing<br>8x14 Steel Housing<br>8x16 Steel Housing                           | Cutouts Included<br>None (cutouts can be added)<br>None (cutouts can be added)<br>None (cutouts can be added)<br>None (cutouts can be added)<br>None (cutouts can be added)                                                               |
| Portrait Housings<br>Portra-CS-8x10-E<br>Portra-CS-8x12-E<br>Portra-CS-8x14-45E<br>Portra-CS-8x14-E<br>Portra-CS-8x16-E<br>Portra-SS-8x10-E                     | Hgt<br>10"<br>12"<br>14"<br>14"<br>16"<br>10"        | Wdth<br>8"<br>8"<br>8"<br>8"<br>8"<br>8"       | Dpth<br>6"<br>6"<br>6"<br>6"<br>6"       | <b>Wgt</b><br>9 lbs<br>10 lbs<br>18 lbs<br>11 lbs<br>12 lbs<br>9 lbs           | Material<br>Carbon Stl<br>Carbon Stl<br>Carbon Stl<br>Carbon Stl<br>Carbon Stl<br>304 Stainless                  | Finish<br>Blck Wrinkle Pwercoat<br>Blck Wrinkle Pwercoat<br>Blck Wrinkle Pwercoat<br>Blck Wrinkle Pwercoat<br>Blck Wrinkle Pwercoat<br>Brushed #4               | Description<br>8x10 Steel Housing<br>8x12 Steel Housing<br>8x14 Steel Corner Housing<br>8x14 Steel Housing<br>8x16 Steel Housing<br>8x10 Stainless Housing | Cutouts Included<br>None (cutouts can be added)<br>None (cutouts can be added)                                |
| Portrait Housings<br>Portra-CS-8x10-E<br>Portra-CS-8x12-E<br>Portra-CS-8x14-45E<br>Portra-CS-8x14-E<br>Portra-CS-8x16-E<br>Portra-SS-8x10-E<br>Portra-SS-8x12-E | Hgt<br>10"<br>12"<br>14"<br>14"<br>16"<br>10"<br>12" | Wdth<br>8"<br>8"<br>8"<br>8"<br>8"<br>8"<br>8" | Dpth<br>6"<br>6"<br>6"<br>6"<br>6"<br>6" | <b>Wgt</b><br>9 lbs<br>10 lbs<br>18 lbs<br>11 lbs<br>12 lbs<br>9 lbs<br>10 lbs | Material<br>Carbon Stl<br>Carbon Stl<br>Carbon Stl<br>Carbon Stl<br>Carbon Stl<br>304 Stainless<br>304 Stainless | Finish<br>Blck Wrinkle Pwercoat<br>Blck Wrinkle Pwercoat<br>Blck Wrinkle Pwercoat<br>Blck Wrinkle Pwercoat<br>Blck Wrinkle Pwercoat<br>Brushed #4<br>Brushed #4 | Description8x10 Steel Housing8x12 Steel Housing8x14 Steel Corner Housing8x14 Steel Housing8x16 Steel Housing8x10 Stainless Housing8x12 Stainless Housing   | Cutouts Included<br>None (cutouts can be added)<br>None (cutouts can be added) |
| Portrait Housings<br>Portra-CS-8x10-E<br>Portra-CS-8x12-E<br>Portra-CS-8x14-45E<br>Portra-CS-8x14-E<br>Portra-CS-8x16-E<br>Portra-SS-8x10-E                     | Hgt<br>10"<br>12"<br>14"<br>14"<br>16"<br>10"        | Wdth<br>8"<br>8"<br>8"<br>8"<br>8"<br>8"       | Dpth<br>6"<br>6"<br>6"<br>6"<br>6"       | <b>Wgt</b><br>9 lbs<br>10 lbs<br>18 lbs<br>11 lbs<br>12 lbs<br>9 lbs           | Material<br>Carbon Stl<br>Carbon Stl<br>Carbon Stl<br>Carbon Stl<br>Carbon Stl<br>304 Stainless                  | Finish<br>Blck Wrinkle Pwercoat<br>Blck Wrinkle Pwercoat<br>Blck Wrinkle Pwercoat<br>Blck Wrinkle Pwercoat<br>Blck Wrinkle Pwercoat<br>Brushed #4               | Description<br>8x10 Steel Housing<br>8x12 Steel Housing<br>8x14 Steel Corner Housing<br>8x14 Steel Housing<br>8x16 Steel Housing<br>8x10 Stainless Housing | Cutouts Included<br>None (cutouts can be added)<br>None (cutouts can be added)                                |