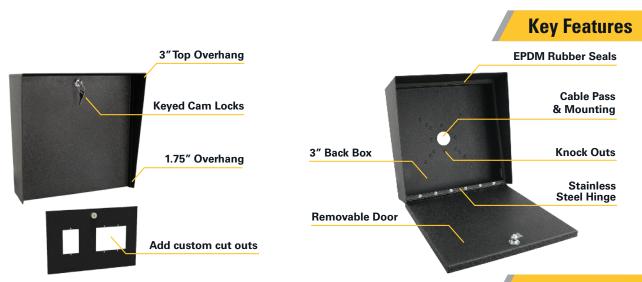

# **PRODUCT FEATURES**

- Specify any access control device(s)
- Polycarbonate, steel or stainless steel construction
- Black painted, black powdercoat, or brushed #4 finish
- Standard 3"D overhang, tapers down to 1.75"D
- Backbox ~3.0"D
- Standard 6"W 24"W & 6"H 24"H available
- Removable door panel
- Stainless steel hinge
- EPDM rubber seal
- All weather cam lock
- Knockouts for easy installation
- Factory cutouts (for flush mount) available
- Easily customizable
- Free custom CAD designs in 24 hours
- Made in the USA

## **Housing Options**