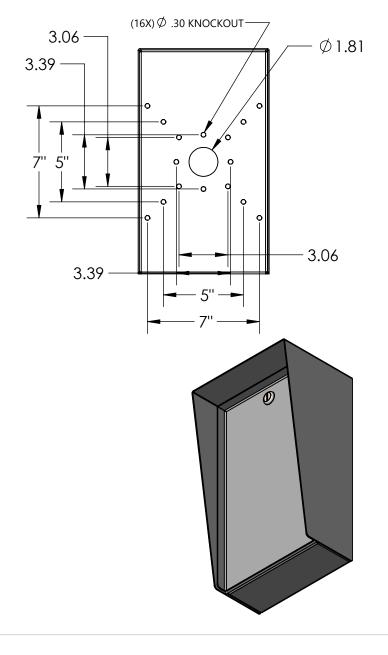

## NOTES:

SEE STANDARD PREPARATION AND COATING INSTRUCTIONS FOR COATING PROCEDURE AND COLOR.

**DESCRIPTION** 

**ENCLOSURE WELDMENT** 

3/8 X .150 WEATHERSTRIPPING 3/8 X .150 WEATHERSTRIPPING

6-32 X 3/8 SS BUTTON HEAD SCREW

6-32 EXTERNAL TOOTH LOCK NUT

DOOR WELDMENT STRAIGHT CAM

PIANO HINGE

SEE STANDARD PACKAGING INSTRUCTIONS FOR PACKAGING PROCEDURE.

PEDESTAL PRO.COM 1-800-660-3072

UNLESS OTHERWISE SPECIFIED: DIMENSIONS ARE IN INCHES TOLERANCES: FRACTIONAL±1/32 ANGULAR: ±2° TWO PLACE DECIMAL ±0.010 THREE PLACE DECIMAL ±0.005