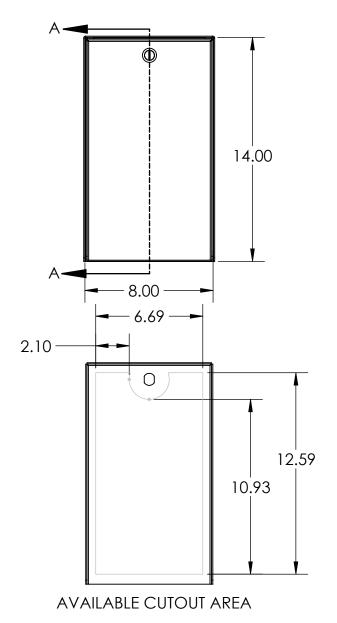

## NOTES:

SEE STANDARD PREPARATION AND COATING INSTRUCTIONS FOR COATING PROCEDURE AND COLOR.

**DESCRIPTION** 

**ENCLOSURE WELDMENT** 

3/8 X .150 WEATHERSTRIPPING 3/8 X .150 WEATHERSTRIPPING

6-32 X 3/8 SS BUTTON HEAD SCREW

6-32 EXTERNAL TOOTH LOCK NUT

DOOR WELDMENT STRAIGHT CAM

PIANO HINGE

SEE STANDARD PACKAGING INSTRUCTIONS FOR PACKAGING PROCEDURE.

PEDESTAL PRO.COM 1-800-660-3072

UNLESS OTHERWISE SPECIFIED: DIMENSIONS ARE IN INCHES TOLERANCES: FRACTIONAL±1/32 ANGULAR: ±2° TWO PLACE DECIMAL ±0.010 THREE PLACE DECIMAL ±0.005