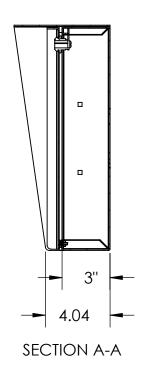

## NOTES:

SEE STANDARD PREPARATION AND COATING INSTRUCTIONS FOR COATING PROCEDURE AND COLOR.

**DESCRIPTION** 

**ENCLOSURE WELDMENT** 

3/8 X .150 WEATHERSTRIPPING 3/8 X .150 WEATHERSTRIPPING

6-32 X 3/8 SS BUTTON HEAD SCREW

6-32 EXTERNAL TOOTH LOCK NUT

DOOR WELDMENT STRAIGHT CAM

PIANO HINGE

SEE STANDARD PACKAGING INSTRUCTIONS FOR PACKAGING PROCEDURE.

PEDESTAL PRO.COM 1-800-660-3072

UNLESS OTHERWISE SPECIFIED: DIMENSIONS ARE IN INCHES TOLERANCES: FRACTIONAL±1/32 ANGULAR: ±2° TWO PLACE DECIMAL ±0.010 THREE PLACE DECIMAL ±0.005