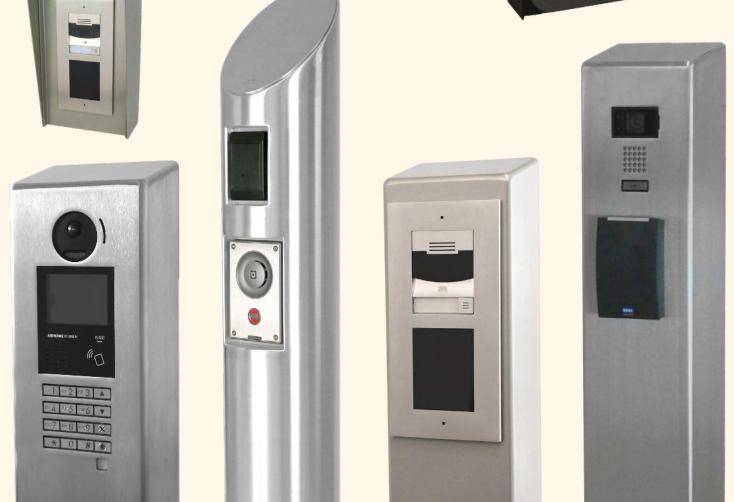

**Choose your housing** (ask about custom cutouts)

**Choose your hardware** (multiple size & style options)

84-DSP-4-12-12

Check out our 150+ ready-to-ship mounting solutions with unlimted custom options on our site today!

#### www.PedestalPRO.com

72-DSP-3-04-04

84-4-12