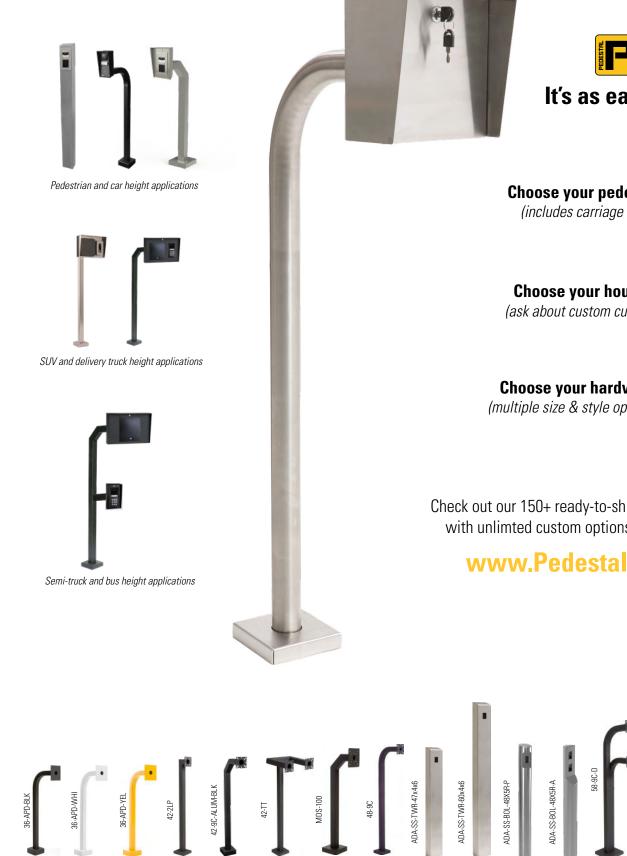

# Achieve your perfect fit!

We specialize in providing total mounting solutions for access control and security video devices for every application!

with It's as easy as 1, 2, 3...

**Choose your pedestal** (includes carriage bolts)

**Choose your housing** (ask about custom cutouts)

**Choose your hardware** (multiple size & style options)

84-DSP-4-12-12

Check out our 150+ ready-to-ship mounting solutions with unlimted custom options on our site today!