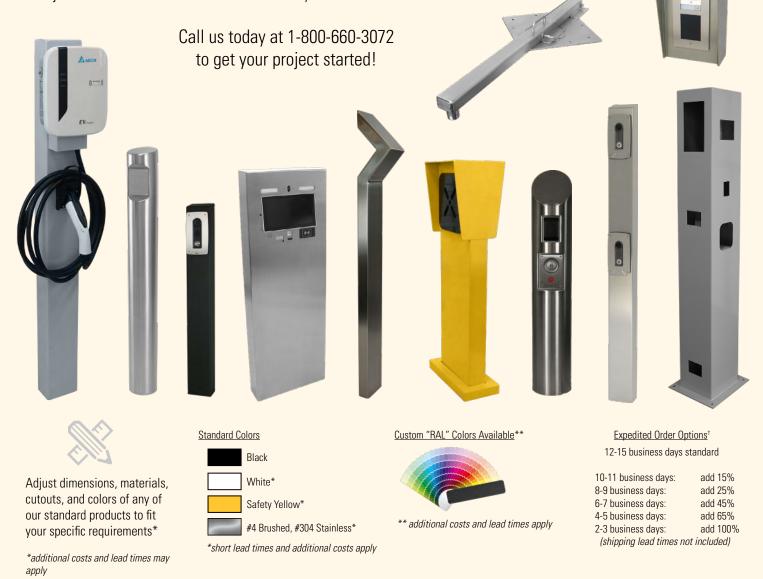

# Achieve your perfect fit!

We specialize in providing total mounting solutions for access control and security video devices for every application!

with It's as easy as 1, 2, 3...

**Choose your pedestal** (includes carriage bolts)

**Choose your housing** (ask about custom cutouts)

**Choose your hardware** (multiple size & style options)

84-DSP-4-12-12

Check out our 150+ ready-to-ship mounting solutions with unlimted custom options on our site today!

## CLISTOM MOUNTING SOLUTIONS

Pedestal PRO provides the best custom design and fabrication process in the industry! Our project engineers are standing by, ready to make your custom mounting solution a reality with FAST design services and FREE unlimited revisions. Just tell us your challenges and the devices you need to mount and we'll take care of the rest. No job is too small! Get a fast quote by phone or email today! Most jobs can be fabricated in 12-15 business days.<sup>†</sup>