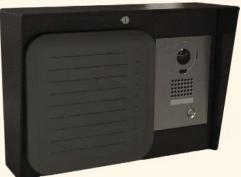

## DEVICE SPECIFIC SULLITIONS

Pedestal PRO is the industry leader for integrating access control and security devices into pedestals and housings. Our years of experience and exceptional craftsmanship provides integrators and end users a better way to flush mount virtually any access control device into their pedestal or mounting solution. With the device mounted from the inside out, we'll help you acheive a truly seemless look with high-end aesthetic appeal. Contact us today for a FREE quote and FREE engineering services for your own specific integrated device mounting needs!