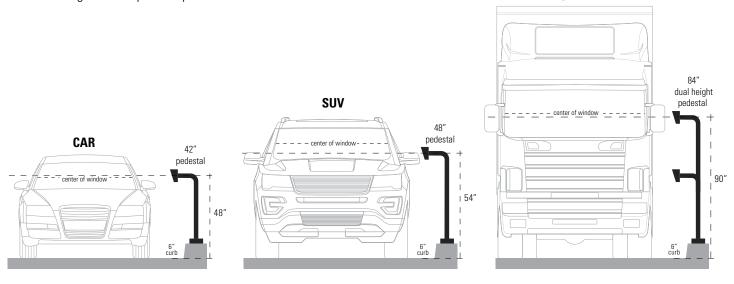

## **VEHICLE HEIGHT CHART**

Determine which pedestal size is best for your installation based on the average vehicle height (center of window) for your intended use.

Dual height pedestals are available to accommodate vehicles of varying heights. Custom heights and reaches can be obtained by contacting custom@pedestalpro.com.

**SEMI** 

|          | Make and Model                                           | Bottom of Window  | Center of Window        | Top of Window     |
|----------|----------------------------------------------------------|-------------------|-------------------------|-------------------|
| Car      | Chevrolet Corvette<br>Honda Accord<br>Mercedes Benz S430 | 34"<br>38"<br>39" | 39.5"<br>46.5"<br>47"   | 45"<br>53"<br>55" |
| SUV      | Acura MDX<br>Toyota Forerunner<br>Lexus GX470            | 46"<br>48"<br>49" | 55.5″<br>56.5″<br>58.5″ | 65"<br>65"<br>68" |
| Pickup   | Chevy Suburban<br>Dodge Ram 1500<br>Ford F-150           | 51"<br>53"<br>54" | 61"<br>62"<br>62.5"     | 71"<br>71"<br>71" |
| RV       | Small Size RV                                            | 57"               | 69.5"                   | 82"               |
| Delivery | UPS or FedEx Trucks                                      | 67"               | 77.5"                   | 88"               |
| Bus      | School Bus<br>City Bus                                   | 70"<br>70"        | 84"<br>84"              | 98"<br>98"        |
| Semi     | Any Make/Model                                           | 92"               | 98″                     | 104"              |