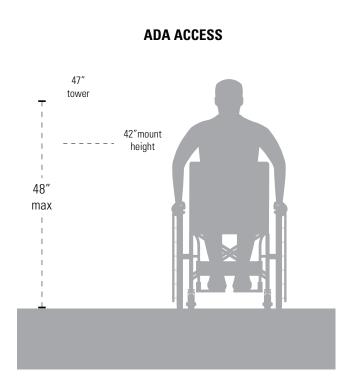

## **ADA REQUIREMENTS**

To meet ADA requirements the max mounting height of your lowest access control device cannot exceed 48 inches\*

Additional info regarding ADA accessible design can be found on our website at <a href="mailto:pedestalpro.com/policies/ada-standards">pedestalpro.com/policies/ada-standards</a>

\*This content is for quick view only and may not represent the most recent updates from the Department of Justice. For official documentation and requirements please visit: https://www.ada.gov/regs2010/2010ADAStandards/2010ADAStandards\_prt.pdf\_