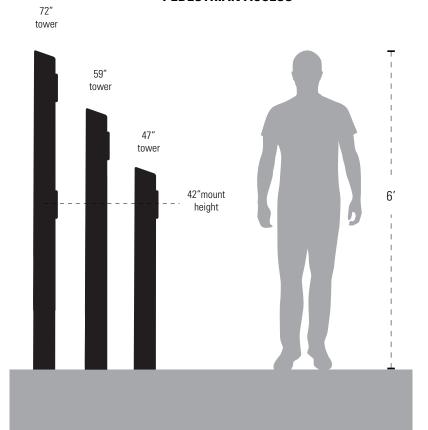

## PEDESTRIAN HEIGHT CHART

Determine which bollard, cabinet, or gooseneck size is best for your installation requirements and device(s) you plan to use.

Many of our bollards include a single-gang cutout on the front. Additional cutouts are available for a small fee.