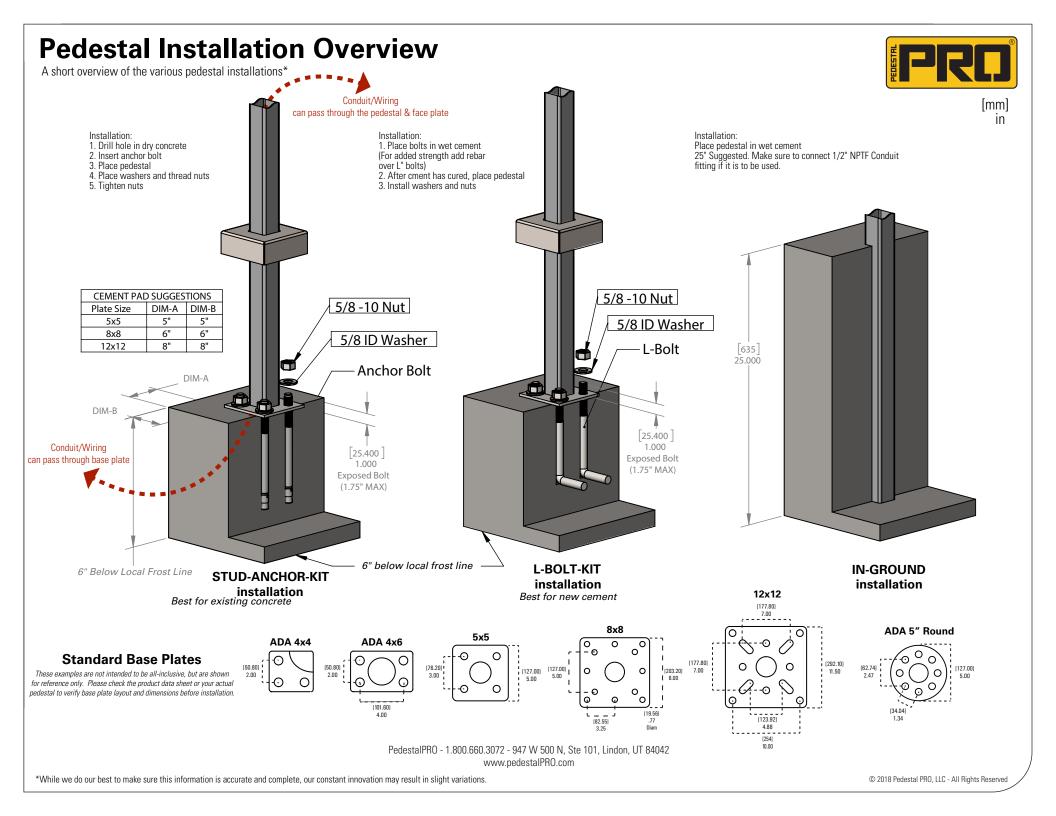

This information is not intended to be all-inclusive and is given for general reference only. Please check the product data sheet or your actual pedestal to verify layout and dimensions before installation. The installer is responsible to check all dimensions prior to and during installation to account for actual conditions present on the particular install site.