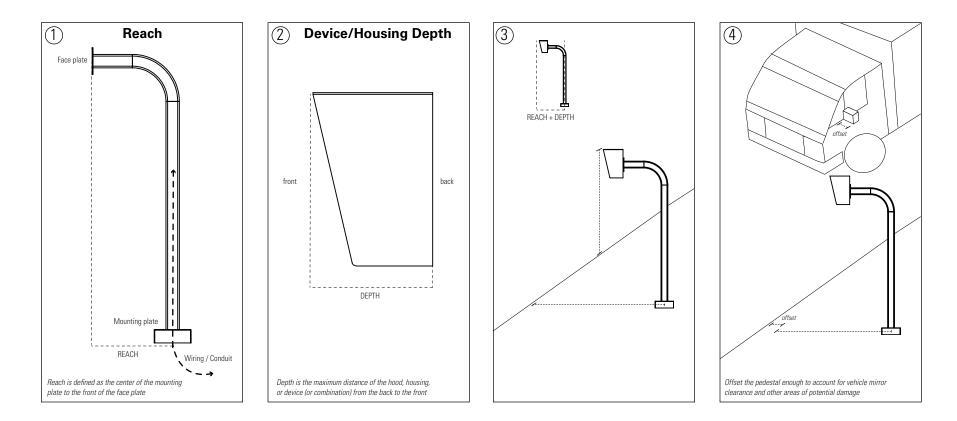

## Find the right distance to mount the pedestal from the curb / vehicle

- ① Find the reach of the pedestal
- ② Find the maximum depth of the hood, housing, or device (or combination of these)
- 3 Add the reach and device depth
- ④ Offset pedestal enough to clear vehicle mirrors or other potential points of damage