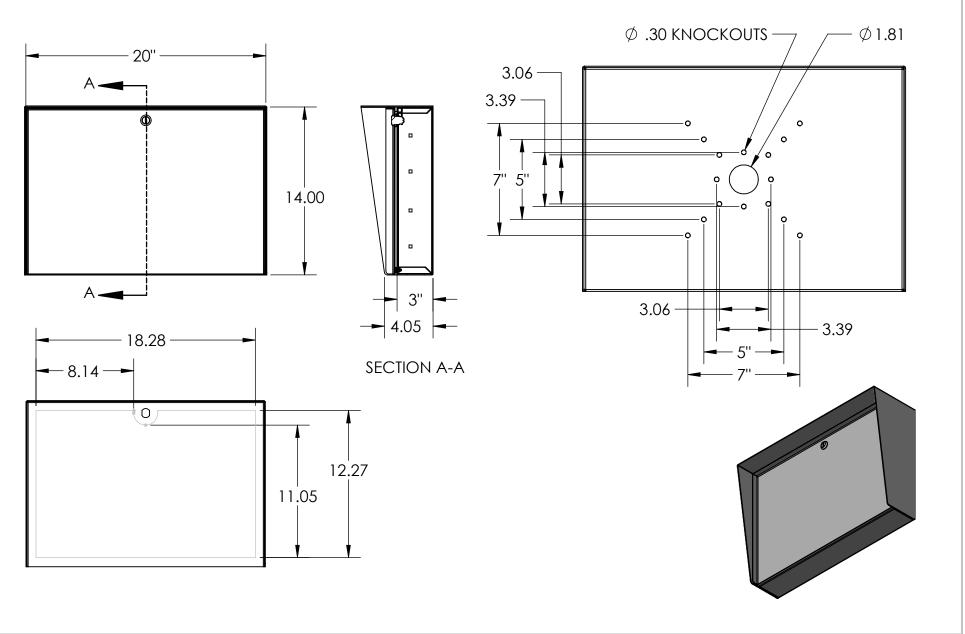

PEDESTALPRO.COM 1-800-660-3072

UNLESS OTHERWISE SPECIFIED: DIMENSIONS ARE IN INCHES TOLERANCES: FRACTIONAL±1/32 ANGULAR: ±2°
TWO PLACE DECIMAL ±0.010
THREE PLACE DECIMAL ±0.005

INTERPRET GEOMETRIC TOLERANCING PER: ASME Y14.5 -2009

NAME DATE DRAWN CHECKED

## PROPRIETARY AND CONFIDENTIAL

THE INFORMATION CONTAINED IN THIS DRAWING IS THE SOLE PROPERTY OF PEDESTALPRO LLC. ANY REPRODUCTION IN PART OR AS A WHOLE WITHOUT THE WRITTEN PERMISSION OF PEDESTALPRO LLC IS PROHIBITED.

TITLE:

## INSTALLATION

Tuesday, September 11, 2018 8:34:19 AM

SIZE PART NO. LANDO-SS-20x14-E **REV** 

WEIGHT:

NO SCALE

SHEET 1 OF 6

| ITEM NO. | PART NUMBER                | DESCRIPTION                     | QTY. |
|----------|----------------------------|---------------------------------|------|
| 1        | LANDO-SS-20X14-E ENCLOSURE | 14 GA 304 SS SHEET              | 1    |
| 2        | LANDO-SS-20X14-E DOOR      | 14 GA 304 SS SHEET              | 1    |
| 3        | CAM LOCK                   | STRAIGHT CAM                    | 1    |
| 4        | GASKET SIDE                | 3/8 X .150 WEATHERSTRIPPING     | 2    |
| 5        | GASKET TOP                 | 3/8 X .150 WEATHERSTRIPPING     | 1    |
| 6        | HINGE                      | PIANO HINGE                     | 1    |
| 7        |                            | 6-32 X 3/8 SS BUTTON HEAD SCREW | 8    |
| 8        |                            | 6-32 EXTERNAL TOOTH LOCK NUT    | 8    |