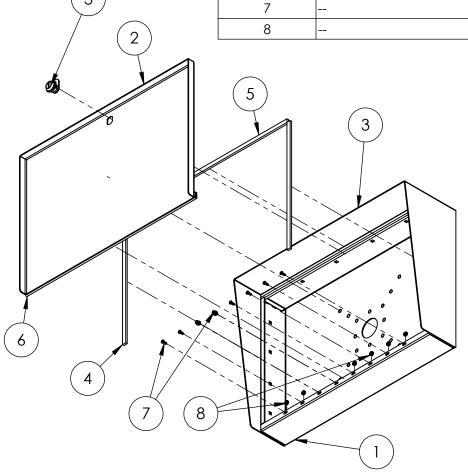

## INSTALLATION

Tuesday, September 11, 2018 8:34:19 AM

SIZE PART NO. LANDO-SS-20x14-E **REV** 

WEIGHT:

NO SCALE

SHEET 1 OF 6

| ITEM NO. | PART NUMBER                | DESCRIPTION                     | QTY. |
|----------|----------------------------|---------------------------------|------|
| 1        | LANDO-SS-20X14-E ENCLOSURE | 14 GA 304 SS SHEET              | 1    |
| 2        | LANDO-SS-20X14-E DOOR      | 14 GA 304 SS SHEET              | 1    |
| 3        | CAM LOCK                   | STRAIGHT CAM                    | 1    |
| 4        | GASKET SIDE                | 3/8 X .150 WEATHERSTRIPPING     | 2    |
| 5        | GASKET TOP                 | 3/8 X .150 WEATHERSTRIPPING     | 1    |
| 6        | HINGE                      | PIANO HINGE                     | 1    |
| 7        |                            | 6-32 X 3/8 SS BUTTON HEAD SCREW | 8    |
| 8        |                            | 6-32 EXTERNAL TOOTH LOCK NUT    | 8    |

## **NOTES:**

- 1. SEE STANDARD PREPARATION AND COATING INSTRUCTIONS FOR COATING PROCEDURE AND COLOR.
- 2. SEE STANDARD PACKAGIN INSTRUCTIONS FOR PACKAGING PROCEDURE.

PEDESTALPRO.COM 1-800-660-3072 UNLESS OTHERWISE SPECIFIED:

DIMENSIONS ARE IN INCHES
TOLERANCES:
FRACTIONAL±1/32
ANGULAR: ±2°
TWO PLACE DECIMAL ±0.010
THREE PLACE DECIMAL ±0.005

INTERPRET GEOMETRIC TOLERANCING PER: ASME Y14.5 -2009 DRAWN
CHECKED
PROPRIETARY AND CONFIDENTIAL

THE INFORMATION CONTAINED IN THIS DRAWING IS THE SOLE PROPERTY OF PEDESTALPRO LLC. ANY REPRODUCTION IN PART OR AS A WHOLE WITHOUT THE WRITTEN PERMISSION OF PEDESTALPRO LLC IS PROHIBITED.

TITLE:

## **ASSEMBLY**

Tuesday, September 11, 2018 8:34:19 AM

A

SIZE PART NO.

LANDO-SS-20x14-E

REV A

WEIGHT: NO SCALE

SHEET 2 OF 6