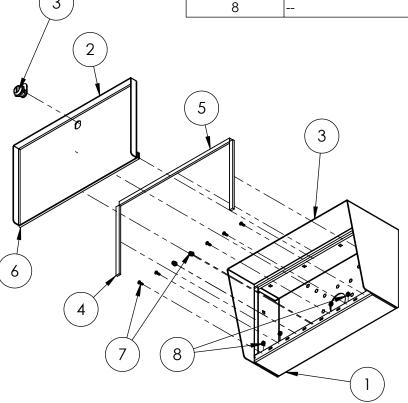

## INSTALLATION

Tuesday, September 11, 2018 9:34:19 AM

SIZE PART NO. LANDO-SS-14X8-E **REV** 

WEIGHT:

NO SCALE

SHEET 1 OF 6

| ITEM NO. | PART NUMBER               | DESCRIPTION                     | QTY. |
|----------|---------------------------|---------------------------------|------|
| 1        | LANDO-SS-14X8-E ENCLOSURE | ENCLOSURE WELDMENT              | 1    |
| 2        | LANDO-SS-14X8-E DOOR      | DOOR WELDMENT                   | 1    |
| 3        | CAM LOCK                  | STRAIGHT CAM                    | 1    |
| 4        | GASKET SIDE               | 3/8 X .150 WEATHERSTRIPPING     | 2    |
| 5        | GASKET TOP                | 3/8 X .150 WEATHERSTRIPPING     | 1    |
| 6        | HINGE                     | PIANO HINGE                     | 1    |
| 7        |                           | 6-32 X 3/8 SS BUTTON HEAD SCREW | 7    |
| 8        |                           | 6-32 EXTERNAL TOOTH LOCK NUT    | 7    |

## NOTES:

- 1. SEE STANDARD PREPARATION AND COATING INSTRUCTIONS FOR COATING PROCEDURE AND COLOR.
- 2. SEE STANDARD PACKAGIN INSTRUCTIONS FOR PACKAGING PROCEDURE.

PEDESTALPRO.COM 1-800-660-3072 UNLESS OTHERWISE SPECIFIED:

DIMENSIONS ARE IN INCHES
TOLERANCES:
FRACTIONAL±1/32
ANGULAR: ±2°
IWO PLACE DECIMAL ±0.010
THREE PLACE DECIMAL ±0.005

INTERPRET GEOMETRIC TOLERANCING PER: ASME Y14.5 -2009 NAME DATE
DRAWN
CHECKED

PROPRIETARY AND CONFIDENTIAL

THE INFORMATION CONTAINED IN THIS DRAWING IS THE SOLE PROPERTY OF PEDESTALPRO LLC. ANY REPRODUCTION IN PART OR AS A WHOLE WITHOUT THE WRITTEN PERMISSION OF PEDESTALPRO LLC IS PROHIBITED.

TITLE:

## **ASSEMBLY**

Tuesday, September 11, 2018 9:34:19 AM

A

SIZE PART NO.

LANDO-SS-14X8-E

REV A

WEIGHT: NO SCALE

SHEET 2 OF 6