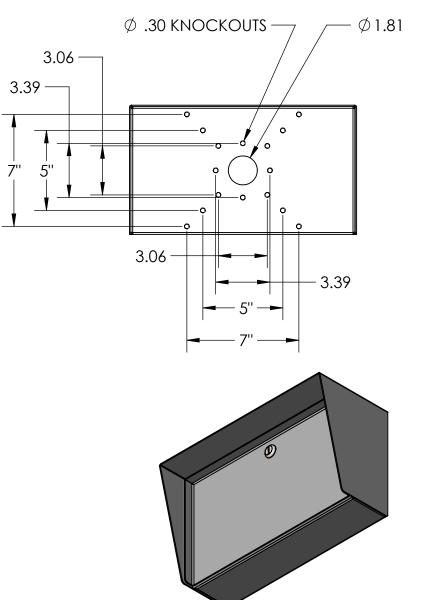

PEDESTALPRO.COM 1-800-660-3072

DIMENSIONS ARE IN INCHES TOLERANCES: FRACTIONAL±1/32 ANGULAR: ±2° TWO PLACE DECIMAL ±0.010
THREE PLACE DECIMAL ±0.005

INTERPRET GEOMETRIC TOLERANCING PER: ASME Y14.5 -2009

UNLESS OTHERWISE SPECIFIED: NAME DATE DRAWN CHECKED PROPRIETARY AND CONFIDENTIAL

> THE INFORMATION CONTAINED IN THIS DRAWING IS THE SOLE PROPERTY OF PEDESTALPRO LLC. ANY REPRODUCTION IN PART OR AS A WHOLE WITHOUT THE WRITTEN PERMISSION OF PEDESTALPRO LLC

IS PROHIBITED.

TITLE:

## INSTALLATION

Tuesday, September 11, 2018 9:34:19 AM

SIZE PART NO. LANDO-SS-14X8-E **REV** 

WEIGHT:

NO SCALE

SHEET 1 OF 6

| ITEM NO. | PART NUMBER               | DESCRIPTION                     | QTY. |
|----------|---------------------------|---------------------------------|------|
| 1        | LANDO-SS-14X8-E ENCLOSURE | ENCLOSURE WELDMENT              | 1    |
| 2        | LANDO-SS-14X8-E DOOR      | DOOR WELDMENT                   | 1    |
| 3        | CAM LOCK                  | STRAIGHT CAM                    | 1    |
| 4        | GASKET SIDE               | 3/8 X .150 WEATHERSTRIPPING     | 2    |
| 5        | GASKET TOP                | 3/8 X .150 WEATHERSTRIPPING     | 1    |
| 6        | HINGE                     | PIANO HINGE                     | 1    |
| 7        |                           | 6-32 X 3/8 SS BUTTON HEAD SCREW | 7    |
| 8        |                           | 6-32 EXTERNAL TOOTH LOCK NUT    | 7    |