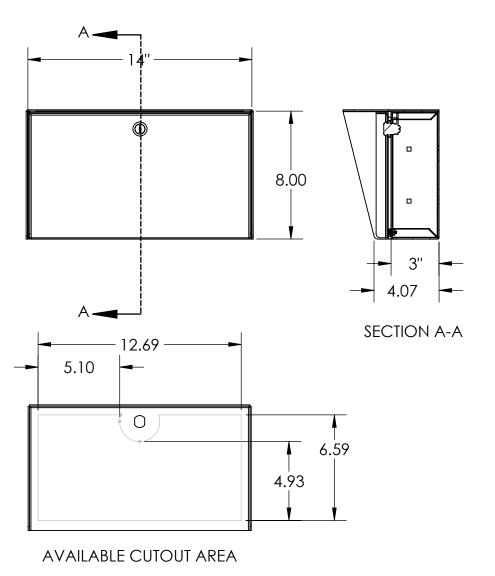

PEDESTALPRO.COM 1-800-660-3072

DIMENSIONS ARE IN INCHES TOLERANCES: FRACTIONAL±1/32 ANGULAR: ±2° TWO PLACE DECIMAL ±0.010
THREE PLACE DECIMAL ±0.005

INTERPRET GEOMETRIC TOLERANCING PER: ASME Y14.5 -2009

UNLESS OTHERWISE SPECIFIED: NAME DATE DRAWN CHECKED PROPRIETARY AND CONFIDENTIAL

> THE INFORMATION CONTAINED IN THIS DRAWING IS THE SOLE PROPERTY OF PEDESTALPRO LLC. ANY REPRODUCTION IN PART OR AS A WHOLE WITHOUT THE WRITTEN PERMISSION OF PEDESTALPRO LLC

IS PROHIBITED.

TITLE:

## INSTALLATION

Tuesday, September 11, 2018 9:34:19 AM

SIZE PART NO. LANDO-SS-14X8-E **REV** 

WEIGHT:

NO SCALE

SHEET 1 OF 6

| ITEM NO. | PART NUMBER               | DESCRIPTION                     | QTY. |
|----------|---------------------------|---------------------------------|------|
| 1        | LANDO-SS-14X8-E ENCLOSURE | ENCLOSURE WELDMENT              | 1    |
| 2        | LANDO-SS-14X8-E DOOR      | DOOR WELDMENT                   | 1    |
| 3        | CAM LOCK                  | STRAIGHT CAM                    | 1    |
| 4        | GASKET SIDE               | 3/8 X .150 WEATHERSTRIPPING     | 2    |
| 5        | GASKET TOP                | 3/8 X .150 WEATHERSTRIPPING     | 1    |
| 6        | HINGE                     | PIANO HINGE                     | 1    |
| 7        |                           | 6-32 X 3/8 SS BUTTON HEAD SCREW | 7    |
| 8        |                           | 6-32 EXTERNAL TOOTH LOCK NUT    | 7    |