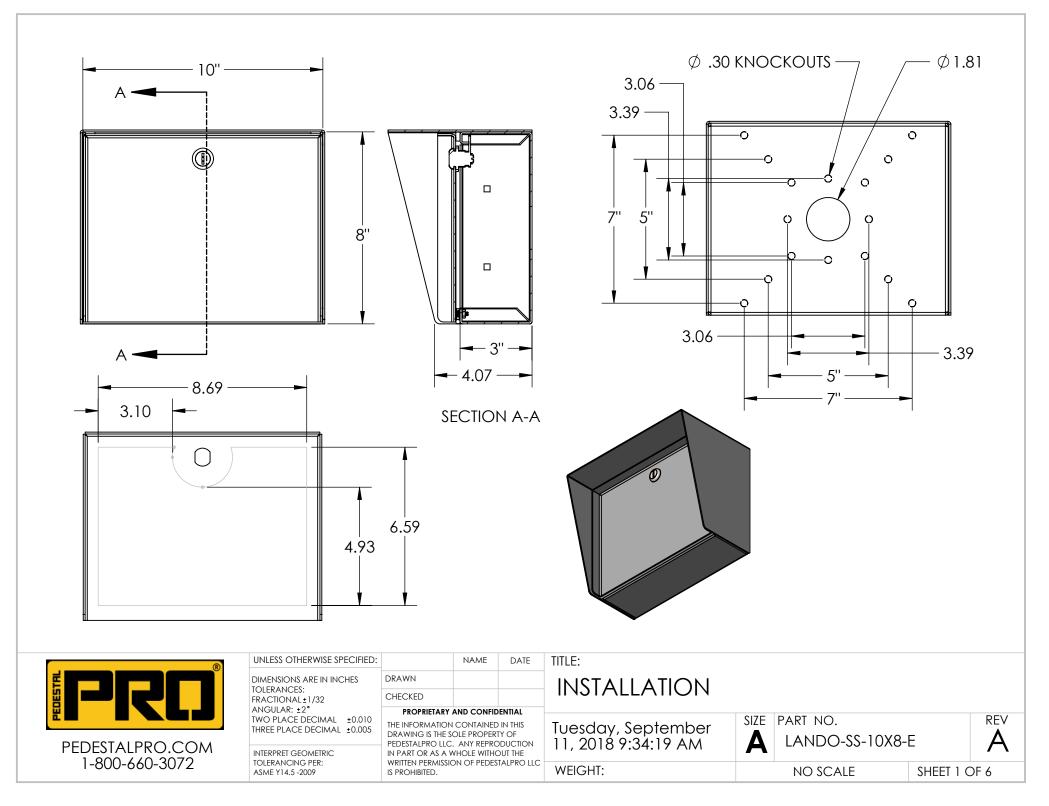

| ITEM NO. | PART NUMBER               | PART NUMBER DESCRIPTION         |   |
|----------|---------------------------|---------------------------------|---|
| 1        | LANDO-SS-10X8-E ENCLOSURE | ENCLOSURE WELDMENT              | 1 |
| 2        | LANDO-SS-10X8-E DOOR      | DOOR WELDMENT                   | 1 |
| 3        | CAMLOCK                   | STRAIGHT CAM                    | 1 |
| 4        | GASKET SIDE               | 3/8 X .150 WEATHERSTRIPPING     | 2 |
| 5        | GASKET TOP                | 3/8 X .150 WEATHERSTRIPPING     | 1 |
| 6        | HINGE                     | PIANO HINGE                     | 1 |
| 7        |                           | 6-32 X 3/8 SS BUTTON HEAD SCREW | 5 |
| 8        |                           | 6-32 EXTERNAL TOOTH LOCK NUT    | 5 |



DESTR