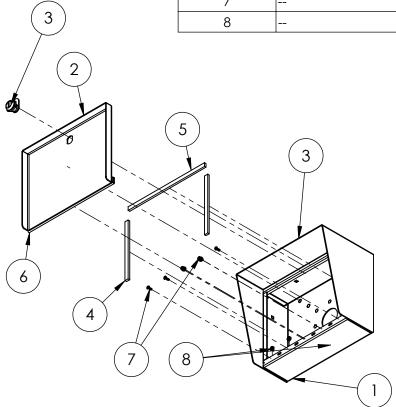

| ITEM NO. | PART NUMBER               | PART NUMBER DESCRIPTION         |   |
|----------|---------------------------|---------------------------------|---|
| 1        | LANDO-SS-10X8-E ENCLOSURE | ENCLOSURE WELDMENT              | 1 |
| 2        | LANDO-SS-10X8-E DOOR      | DOOR WELDMENT                   | 1 |
| 3        | CAMLOCK                   | STRAIGHT CAM                    | 1 |
| 4        | GASKET SIDE               | 3/8 X .150 WEATHERSTRIPPING     | 2 |
| 5        | GASKET TOP                | 3/8 X .150 WEATHERSTRIPPING     | 1 |
| 6        | HINGE                     | PIANO HINGE                     | 1 |
| 7        |                           | 6-32 X 3/8 SS BUTTON HEAD SCREW | 5 |
| 8        |                           | 6-32 EXTERNAL TOOTH LOCK NUT    | 5 |