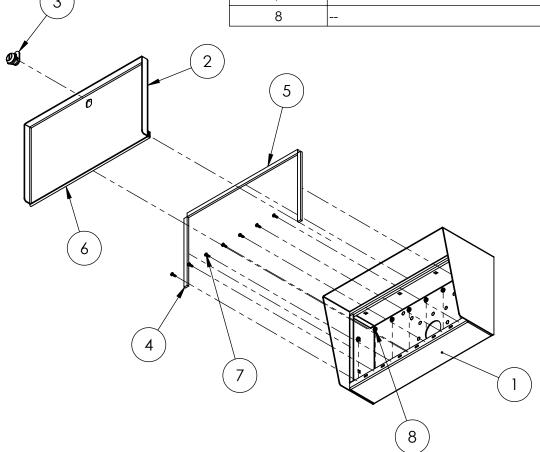

## INSTALLATION

Tuesday, September 11, 2018 9:34:19 AM

SIZE PART NO. LANDO-CS-14X8-E **REV** 

WEIGHT:

NO SCALE SHEET 1 OF 6

| ITEM NO. | PART NUMBER               | DESCRIPTION                     | QTY. |
|----------|---------------------------|---------------------------------|------|
| 1        | LANDO-CS-14X8-E ENCLOSURE | ENCLOSURE WELDMENT              | 1    |
| 2        | LANDO-CS-14X8-E DOOR      | DOOR WELDMENT                   | 1    |
| 3        | CAM LOCK                  | STRAIGHT CAM                    | 1    |
| 4        | GASKET SIDE               | 3/8 X .150 WEATHERSTRIPPING     | 2    |
| 5        | GASKET TOP                | 3/8 X .150 WEATHERSTRIPPING     | 1    |
| 6        | HINGE                     | PIANO HINGE                     | 1    |
| 7        |                           | 6-32 X 3/8 SS BUTTON HEAD SCREW | 7    |
| 8        |                           | 6-32 EXTERNAL TOOTH LOCK NUT    | 7    |

## **ASSEMBLY**

Tuesday, September 11, 2018 9:34:19 AM

A

SIZE PART NO.

LANDO-CS-14X8-E

REV

WEIGHT:

NO SCALE

SHEET 2 OF 6