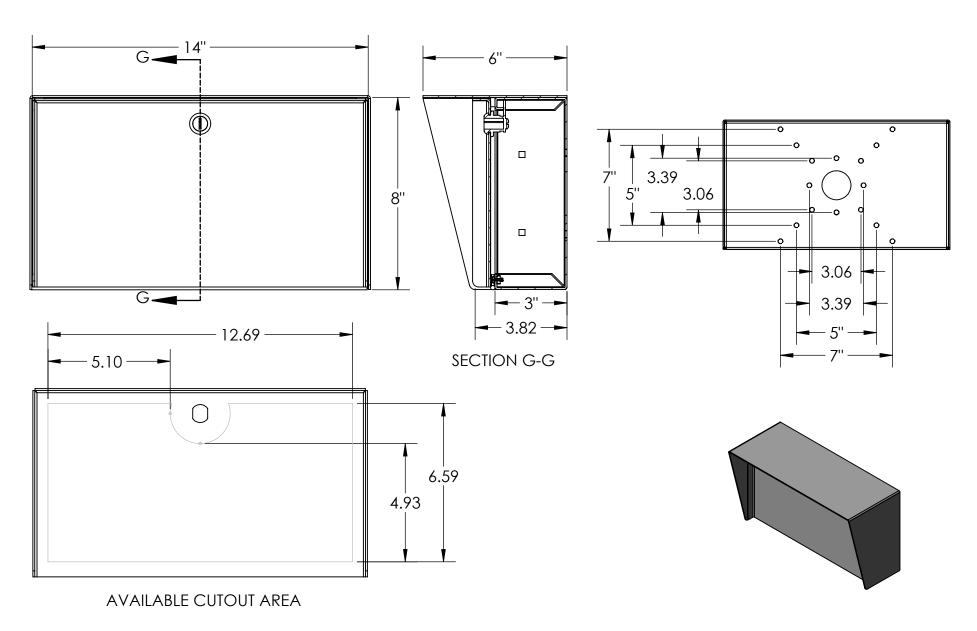

PEDESTALPRO.COM 1-800-660-3072

DIMENSIONS ARE IN INCHES TOLERANCES: FRACTIONAL±1/32 ANGULAR: ±2° TWO PLACE DECIMAL ±0.010
THREE PLACE DECIMAL ±0.005

INTERPRET GEOMETRIC TOLERANCING PER: ASME Y14.5 -2009

## UNLESS OTHERWISE SPECIFIED: NAME DATE DRAWN CHECKED PROPRIETARY AND CONFIDENTIAL

THE INFORMATION CONTAINED IN THIS DRAWING IS THE SOLE PROPERTY OF PEDESTALPRO LLC. ANY REPRODUCTION IN PART OR AS A WHOLE WITHOUT THE WRITTEN PERMISSION OF PEDESTALPRO LLC

IS PROHIBITED.

TITLE:

## INSTALLATION

Tuesday, September 11, 2018 9:34:19 AM

SIZE PART NO. LANDO-CS-14X8-E **REV** 

WEIGHT:

NO SCALE SHEET 1 OF 6

| ITEM NO. | PART NUMBER               | DESCRIPTION                     | QTY. |
|----------|---------------------------|---------------------------------|------|
| 1        | LANDO-CS-14X8-E ENCLOSURE | ENCLOSURE WELDMENT              | 1    |
| 2        | LANDO-CS-14X8-E DOOR      | DOOR WELDMENT                   | 1    |
| 3        | CAM LOCK                  | STRAIGHT CAM                    | 1    |
| 4        | GASKET SIDE               | 3/8 X .150 WEATHERSTRIPPING     | 2    |
| 5        | GASKET TOP                | 3/8 X .150 WEATHERSTRIPPING     | 1    |
| 6        | HINGE                     | PIANO HINGE                     | 1    |
| 7        |                           | 6-32 X 3/8 SS BUTTON HEAD SCREW | 7    |
| 8        |                           | 6-32 EXTERNAL TOOTH LOCK NUT    | 7    |

## **NOTES:**

- 1. SEE STANDARD PREPARATION AND COATING INSTRUCTIONS FOR COATING PROCEDURE AND COLOR.
- 2. SEE STANDARD PACKAGING INSTRUCTIONS FOR PACKAGING PROCEDURE.

PEDESTALPRO.COM 1-800-660-3072 UNLESS OTHERWISE SPECIFIED:

DIMENSIONS ARE IN INCHES
TOLERANCES:
FRACTIONAL±1/32
ANGULAR:±2°
TWO PLACE DECIMAL ±0.010
THREE PLACE DECIMAL ±0.005

INTERPRET GEOMETRIC TOLERANCING PER: ASME Y14.5 -2009 DRAWN
CHECKED

PROPRIETARY AND CONFIDENTIAL

THE INFORMATION CONTAINED IN THIS

THE INFORMATION CONTAINED IN THIS DRAWING IS THE SOLE PROPERTY OF PEDESTALPRO LLC. ANY REPRODUCTION IN PART OR AS A WHOLE WITHOUT THE WRITTEN PERMISSION OF PEDESTALPRO LLC IS PROHIBITED.

TITLE: