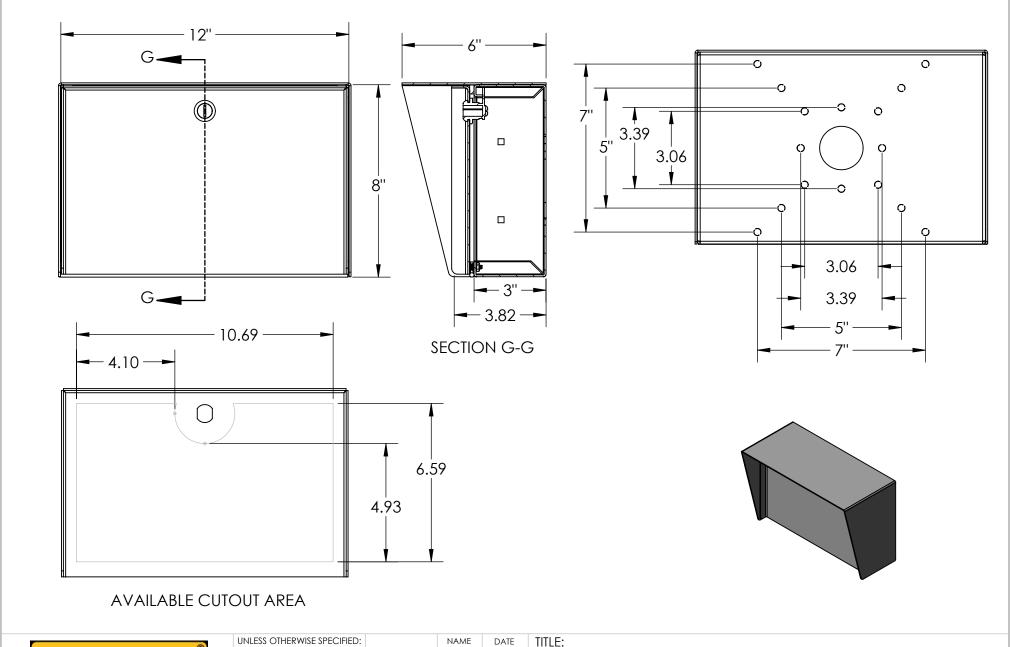

PEDESTALPRO.COM 1-800-660-3072

DIMENSIONS ARE IN INCHES TOLERANCES: FRACTIONAL±1/32 ANGULAR: ±2° TWO PLACE DECIMAL ±0.010
THREE PLACE DECIMAL ±0.005

INTERPRET GEOMETRIC TOLERANCING PER: ASME Y14.5 -2009

DRAWN CHECKED

## PROPRIETARY AND CONFIDENTIAL

THE INFORMATION CONTAINED IN THIS DRAWING IS THE SOLE PROPERTY OF PEDESTALPRO LLC. ANY REPRODUCTION IN PART OR AS A WHOLE WITHOUT THE WRITTEN PERMISSION OF PEDESTALPRO LLC IS PROHIBITED.