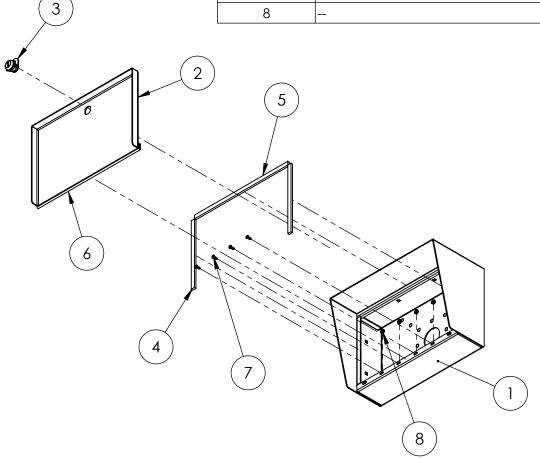

## INSTALLATION

Tuesday, September 11, 2018 9:34:19 AM

SIZE PART NO. LANDO-CS-12X8-E **REV** 

WEIGHT:

NO SCALE

SHEET 1 OF 6

| ITEM NO. | PART NUMBER               | DESCRIPTION                     | QTY. |
|----------|---------------------------|---------------------------------|------|
| 1        | LANDO-CS-12X8-E ENCLOSURE | ENCLOSURE WELDMENT              | 1    |
| 2        | LANDO-CS-12X8-E DOOR      | DOOR WELDMENT                   | 1    |
| 3        | CAM LOCK                  | STRAIGHT CAM                    | 1    |
| 4        | GASKET SIDE               | 3/8 X .150 WEATHERSTRIPPING     | 2    |
| 5        | GASKET TOP                | 3/8 X .150 WEATHERSTRIPPING     | 1    |
| 6        | HINGE                     | PIANO HINGE                     | 1    |
| 7        |                           | 6-32 X 3/8 SS BUTTON HEAD SCREW | 4    |
| 8        |                           | 6-32 EXTERNAL TOOTH LOCK NUT    | 4    |

## **ASSEMBLY**

Tuesday, September 11, 2018 9:34:19 AM

A

SIZE PART NO.

LANDO-CS-12X8-E

REV A

WEIGHT: NO SCALE

SHEET 2 OF 6