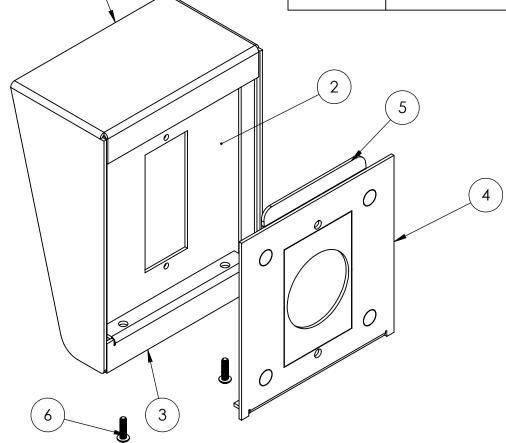

## **ASSEMBLY**

Thursday, September 13, 2018 1:05:51 PM

A

SIZE PART NO.

JM-HOOD-CS-4.5X6

REV

WEIGHT: 2.026

NO SCALE