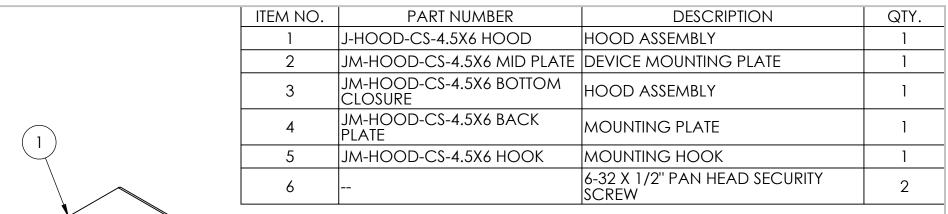

## **ASSEMBLY**

Thursday, September 13, 2018 1:05:51 PM

A

SIZE PART NO.

JM-HOOD-CS-4.5X6

REV

WEIGHT: 2.026

NO SCALE