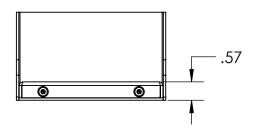

## NOTES: 1. MATERIAL OF CONSTRUCTION IS MILD STEEL COATED IN 2-4 MILS BLACK WRINKLE POWDER COATING.

| PEDESTALPRO.COM | DIMENSIONS ARE IN INCHES TOLERANCES: FRACTIONAL±1/32 ANGULAR: ±2° TWO PLACE DECIMAL ±0.010 THREE PLACE DECIMAL ±0.005 | DRAWN CHECKED PROPRIETARY AND CONFIDENTIAL                                                                                            |  | INSTALLATION                            |      |                |           |      |
|-----------------|-----------------------------------------------------------------------------------------------------------------------|---------------------------------------------------------------------------------------------------------------------------------------|--|-----------------------------------------|------|----------------|-----------|------|
|                 |                                                                                                                       | THE INFORMATION CONTAINED IN THIS DRAWING IS THE SOLE PROPERTY OF PEDESTALPRO LLC. ANY REPRODUCTION IN PART OR AS A WHOLE WITHOUT THE |  | Thursday, September 13, 2018 1:05:51 PM | SIZE | JM-HOOD-CS-4.5 | 5X6       | REV  |
| 1-800-660-3072  | TOLERANCING PER:<br>ASME Y14.5 -2009                                                                                  | WRITTEN PERMISSION OF PEDESTALPRO LLC IS PROHIBITED.                                                                                  |  | WEIGHT: 2.026                           |      | NO SCALE       | SHEET 1 C | OF 8 |