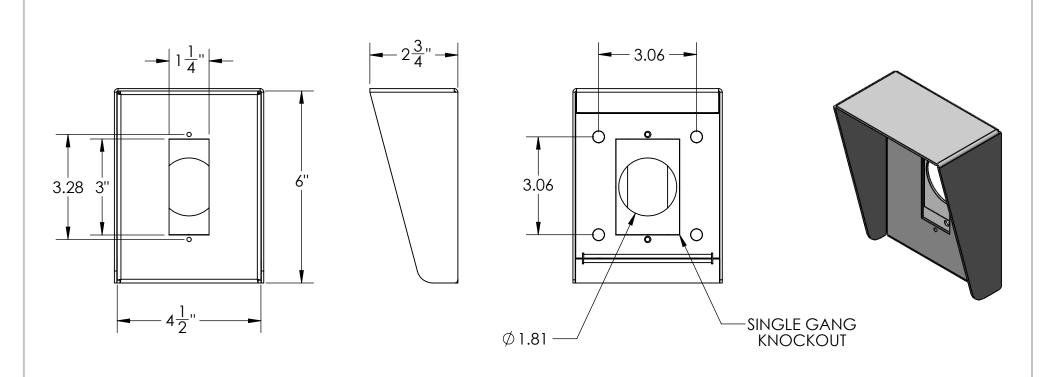

## NOTES: 1. MATERIAL OF CONSTRUCTION IS MILD STEEL COATED IN 2-4 MILS BLACK WRINKLE POWDER COATING.

| PEDESTALPRO.COM | DIMENSIONS ARE IN INCHES TOLERANCES: FRACTIONAL±1/32 ANGULAR: ±2° TWO PLACE DECIMAL ±0.010 THREE PLACE DECIMAL ±0.005 | DRAWN CHECKED PROPRIETARY AND CONFIDENTIAL                                                                                            |  | INSTALLATION                            |      |                |           |      |
|-----------------|-----------------------------------------------------------------------------------------------------------------------|---------------------------------------------------------------------------------------------------------------------------------------|--|-----------------------------------------|------|----------------|-----------|------|
|                 |                                                                                                                       | THE INFORMATION CONTAINED IN THIS DRAWING IS THE SOLE PROPERTY OF PEDESTALPRO LLC. ANY REPRODUCTION IN PART OR AS A WHOLE WITHOUT THE |  | Thursday, September 13, 2018 1:05:51 PM | SIZE | JM-HOOD-CS-4.5 | 5X6       | REV  |
| 1-800-660-3072  | TOLERANCING PER:<br>ASME Y14.5 -2009                                                                                  | WRITTEN PERMISSION OF PEDESTALPRO LLC IS PROHIBITED.                                                                                  |  | WEIGHT: 2.026                           |      | NO SCALE       | SHEET 1 C | OF 8 |