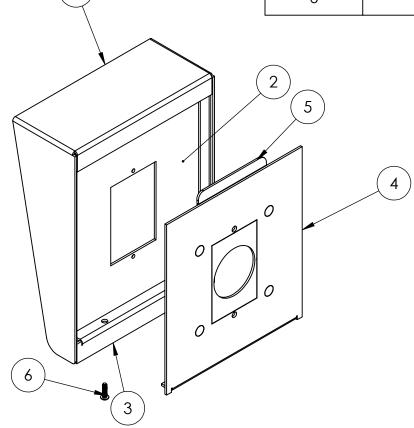

| ITEM NO.    | PART NUMBER                     | DESCRIPTION                            | QTY. |
|-------------|---------------------------------|----------------------------------------|------|
| IILIVI INO. |                                 |                                        | QII. |
| 1           | J-HOOD-CS-6X6 HOOD              | HOOD ASSEMBLY                          | 1    |
| 2           | J-HOOD-CS-6X8 MID PLATE         | DEVICE MOUNTING PLATE                  | 1    |
| 3           | J-HOOD-CS-6X8 BOTTOM<br>CLOSURE | HOOD ASSEMBLY                          | 1    |
| 4           | J-HOOD-CS-6X8 BACK PLATE        | MOUNTING PLATE                         | 1    |
| 5           | J-HOOD-CS-6X8 HOOK              | MOUNTING HOOK                          | 1    |
| 6           |                                 | 6-32 X 1/2" PAN HEAD SECURITY<br>SCREW | 2    |

## **ASSEMBLY**

TITLE:

Thursday, September 13, 2018 1:05:51 PM

SIZE PART NO.

REV J-HOOD-CS-6X8

WEIGHT: 3.197

NO SCALE

SHEET 2 OF 8