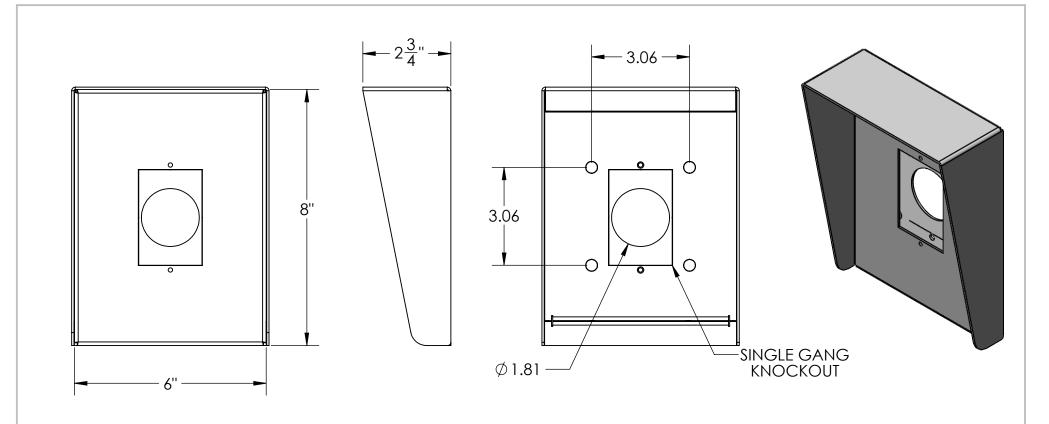

## NOTES:

1. MATERIAL OF CONSTRUCTION IS MILD STEEL COATED IN 2-4 MILS BLACK WRINKLE POWDER COATING.

UNLESS OTHERWISE SPECIFIED: NAME DATE TITLE: DIMENSIONS ARE IN INCHES TOLERANCES: FRACTIONAL±1/32 DRAWN INSTALLATION CHECKED ANGULAR: ±2° PROPRIETARY AND CONFIDENTIAL TWO PLACE DECIMAL ±0.010 SIZE PART NO. **REV** Thursday, September 13, 2018 1:05:51 PM THE INFORMATION CONTAINED IN THIS THREE PLACE DECIMAL ±0.005 DRAWING IS THE SOLE PROPERTY OF J-HOOD-CS-6X8 PEDESTALPRO.COM PEDESTALPRO LLC. ANY REPRODUCTION INTERPRET GEOMETRIC IN PART OR AS A WHOLE WITHOUT THE 1-800-660-3072 TOLERANCING PER: WRITTEN PERMISSION OF PEDESTALPRO LLC WEIGHT: 3.197 NO SCALE SHEET 1 OF 8 ASME Y14.5 -2009 IS PROHIBITED.