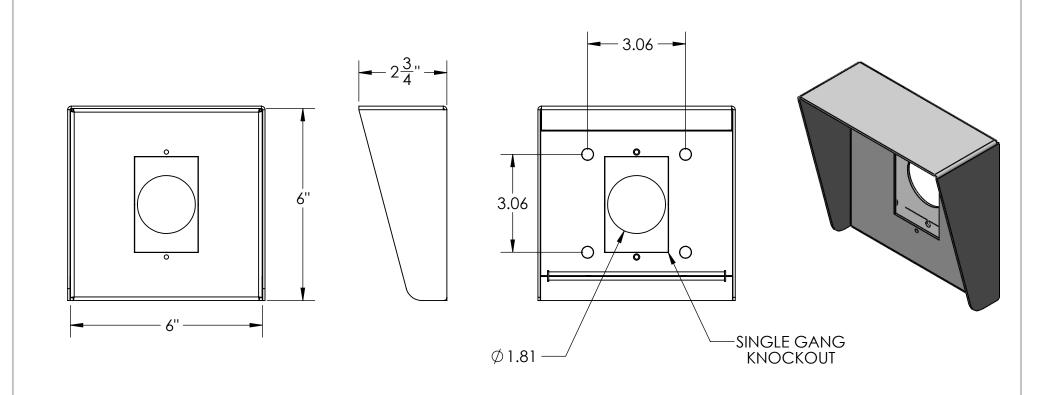

NOTES:

1. MATERIAL OF CONSTRUCTION IS MILD STEEL COATED IN 2-4 MILS BLACK WRINKLE POWDER COATING.

|                 | UNLESS OTHERWISE SPECIFIED:                                      |                                                                                                                                   | NAME        | DATE       | TITLE:                                     |               |                |           |      |
|-----------------|------------------------------------------------------------------|-----------------------------------------------------------------------------------------------------------------------------------|-------------|------------|--------------------------------------------|---------------|----------------|-----------|------|
|                 | DIMENSIONS ARE IN INCHES                                         | DRAWN                                                                                                                             |             |            | INSTALLATION                               |               |                |           |      |
|                 | TOLERANCES:<br>FRACTIONAL ± 1/32                                 | CHECKED                                                                                                                           |             |            | INSTALLATION                               |               |                |           |      |
|                 | ANGULAR: ±2° TWO PLACE DECIMAL ±0.010 THREE PLACE DECIMAL ±0.005 | PROPRIETARY AND CONFIDENTIAL  THE INFORMATION CONTAINED IN THIS DRAWING IS THE SOLE PROPERTY OF PEDESTALPRO LLC. ANY REPRODUCTION |             |            |                                            | SIZE PART NO. |                | REV       |      |
|                 |                                                                  |                                                                                                                                   |             | TY OF      | Thursday, September<br>13, 2018 1:05:51 PM | Δ             | A              |           |      |
| PEDESTALPRO.COM | INTERPRET GEOMETRIC                                              | IN PART OR AS A V                                                                                                                 | WHOLE WITH  | OUT THE    | •                                          |               | J-1100D-C3-0X0 |           |      |
| 1-800-660-3072  | TOLERANCING PER:<br>ASME Y14.5 -2009                             | WRITTEN PERMISSION IS PROHIBITED.                                                                                                 | ON OF PEDES | JALPRO LLC | WEIGHT: 2.492                              |               | NO SCALE       | SHEET 1 ( | OF 8 |