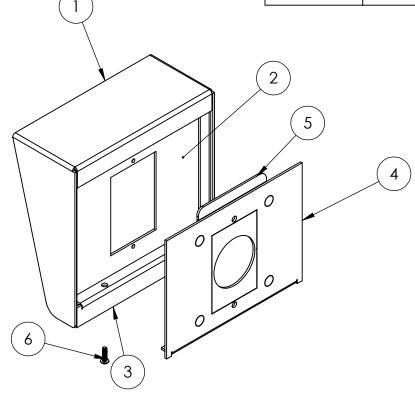

| ITEM NO. | PART NUMBER                     | DESCRIPTION                            | QTY. |
|----------|---------------------------------|----------------------------------------|------|
| 1        | J-HOOD-CS-6X6 HOOD              | HOOD ASSEMBLY                          | 1    |
| 2        | J-HOOD-CS-6X6 MID PLATE         | DEVICE MOUNTING PLATE                  | 1    |
| 3        | J-HOOD-CS-6X6 BOTTOM<br>CLOSURE | hood assembly                          | 1    |
| 4        | J-HOOD-CS-6X6 BACK PLATE        | MOUNTING PLATE                         | 1    |
| 5        | J-HOOD-CS-6X6 HOOK              | MOUNTING HOOK                          | 1    |
| 6        |                                 | 6-32 X 1/2" PAN HEAD SECURITY<br>SCREW | 2    |

## **ASSEMBLY**

Thursday, September 13, 2018 1:05:51 PM

SIZE PART NO.

REV J-HOOD-CS-6X6

WEIGHT: 2.492

NO SCALE

SHEET 2 OF 8

PEDESTALPRO.COM 1-800-660-3072