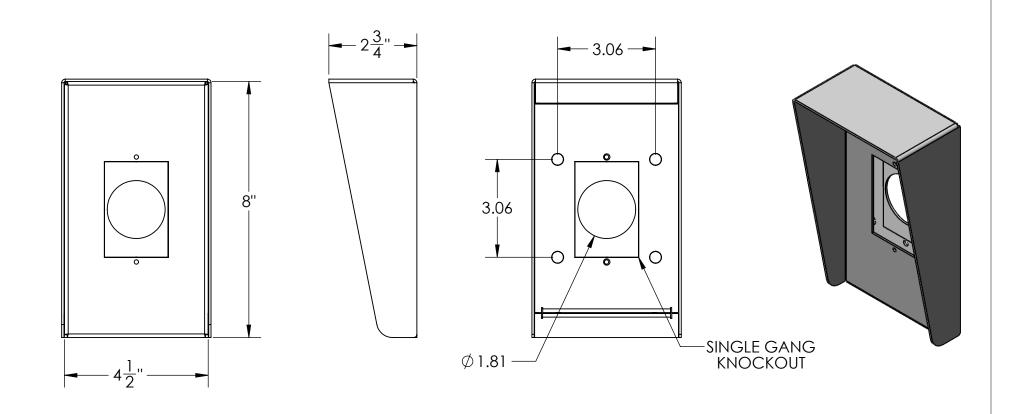

NOTES:

1. MATERIAL OF CONSTRUCTION IS MILD STEEL COATED IN 2-4 MILS BLACK WRINKLE POWDER COATING.

UNLESS OTHERWISE SPECIFIED: NAME DATE TITLE: DIMENSIONS ARE IN INCHES TOLERANCES: FRACTIONAL±1/32 DRAWN INSTALLATION CHECKED ANGULAR: ±2° PROPRIETARY AND CONFIDENTIAL TWO PLACE DECIMAL ±0.010
THREE PLACE DECIMAL ±0.005 SIZE PART NO. **REV** Thursday, September 13, 2018 1:05:51 PM THE INFORMATION CONTAINED IN THIS DRAWING IS THE SOLE PROPERTY OF J-HOOD-CS-4.5X8 PEDESTALPRO.COM PEDESTALPRO LLC. ANY REPRODUCTION INTERPRET GEOMETRIC IN PART OR AS A WHOLE WITHOUT THE 1-800-660-3072 TOLERANCING PER: WRITTEN PERMISSION OF PEDESTALPRO LLC WEIGHT: 2.556 NO SCALE SHEET 1 OF 8 ASME Y14.5 -2009 IS PROHIBITED.