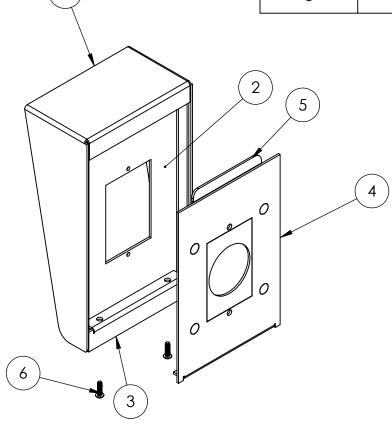

| ITEM NO. | PART NUMBER                       | DESCRIPTION                            | QTY. |
|----------|-----------------------------------|----------------------------------------|------|
| 1        | J-HOOD-CS-4.5X8                   | HOOD ASSEMBLY                          | 1    |
| 2        | J-HOOD-CS-4.5X8 MID PLATE         | DEVICE MOUNTING PLATE                  | 1    |
| 3        | J-HOOD-CS-4.5X8 BOTTOM<br>CLOSURE | hood assembly                          | 1    |
| 4        | J-HOOD-CS-4.5X8 BACK PLATE        | MOUNTING PLATE                         | 1    |
| 5        | J-HOOD-CS-4.5X8 HOOK              | MOUNTING HOOK                          | 1    |
| 6        |                                   | 6-32 X 1/2" PAN HEAD SECURITY<br>SCREW | 2    |

## **ASSEMBLY**

Thursday, September 13, 2018 1:05:51 PM

SIZE PART NO.

J-HOOD-CS-4.5X8

REV

WEIGHT: 2.556

NO SCALE

SHEET 2 OF 8