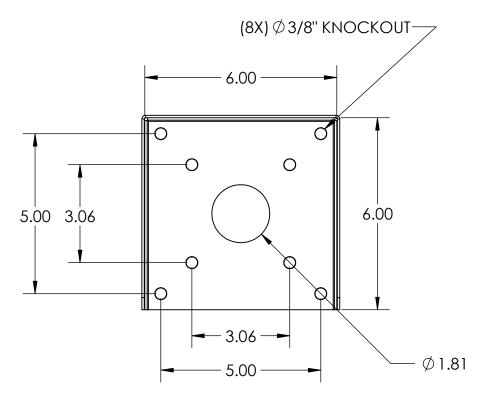

## NOTES:

- MATERIAL OF CONSTRUCTION IS MILD STEEL. 2-4 MILS BLACK WRINKLE POWDER COAT.

PEDESTALPRO.COM 1-800-660-3072

UNLESS OTHERWISE SPECIFIED: DIMENSIONS ARE IN INCHES TOLERANCES: FRACTIONAL±1/32 ANGULAR: ±2° TWO PLACE DECIMAL ±0.010 THREE PLACE DECIMAL ±0.005