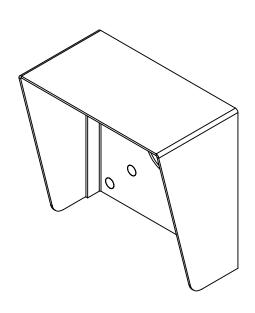

## INSTALLATION

Monday, October 11, 2021 3:41:27 PM

SIZE PART NO. HOOD-CS-6X6 **REV** 

WEIGHT: 2.052

NO SCALE

SHEET 1 OF 4