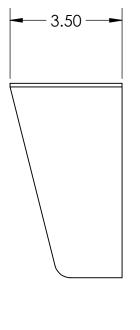

## NOTES:

- MATERIAL OF CONSTRUCTION IS MILD STEEL. 2-4 MILS BLACK WRINKLE POWDER COAT.

PEDESTALPRO.COM 1-800-660-3072

UNLESS OTHERWISE SPECIFIED: DIMENSIONS ARE IN INCHES TOLERANCES: FRACTIONAL±1/32 ANGULAR: ±2° TWO PLACE DECIMAL ±0.010 THREE PLACE DECIMAL ±0.005