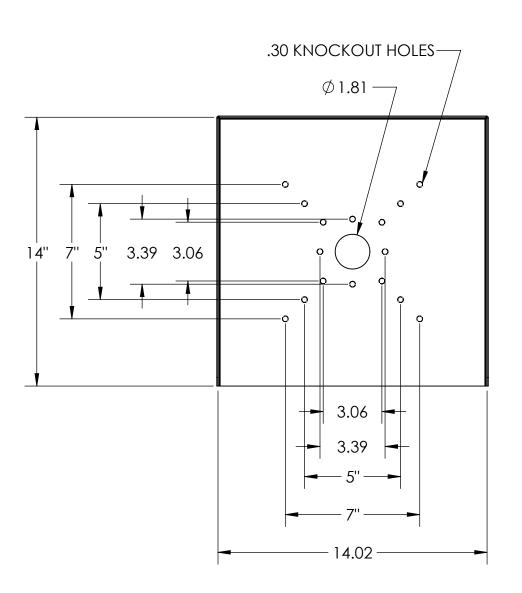

## INSTALLATION

Thursday, September 13, 2018 12:05:51 PM

SIZE PART NO. HOOD-CS-14X14 **REV** 

WEIGHT:

NO SCALE

SHEET 1 OF 4