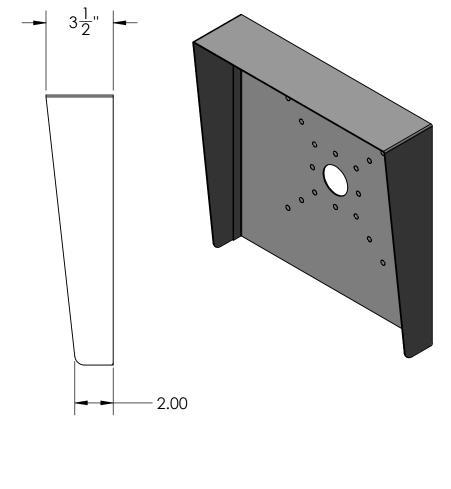

## INSTALLATION

Thursday, September 13, 2018 12:05:51 PM

SIZE PART NO. HOOD-CS-14X14 **REV** 

WEIGHT:

NO SCALE

SHEET 1 OF 4