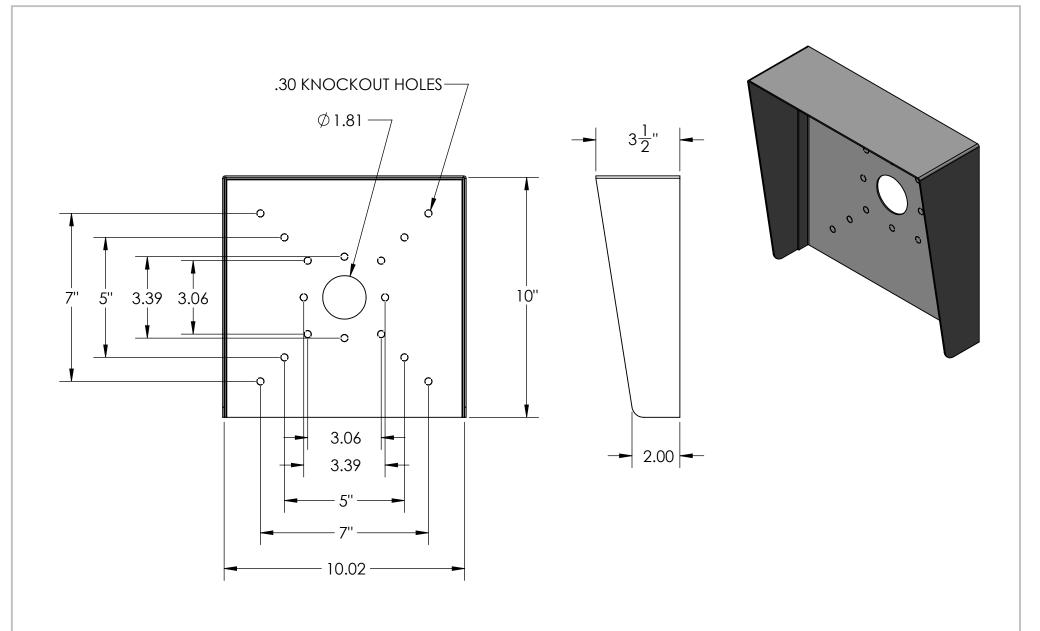

PEDESTALPRO.COM 1-800-660-3072

UNLESS OTHERWISE SPECIFIED: DIMENSIONS ARE IN INCHES TOLERANCES: FRACTIONAL±1/32 ANGULAR: ±2° TWO PLACE DECIMAL ±0.010
THREE PLACE DECIMAL ±0.005

INTERPRET GEOMETRIC TOLERANCING PER: ASME Y14.5 -2009