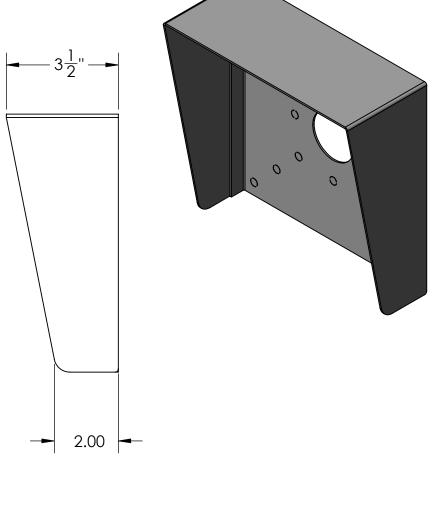

## INSTALLATION

Thursday, September 13, 2018 12:05:51 PM

SIZE PART NO. HOOD-CS-08X8 **REV** 

WEIGHT:

NO SCALE

SHEET 1 OF 4