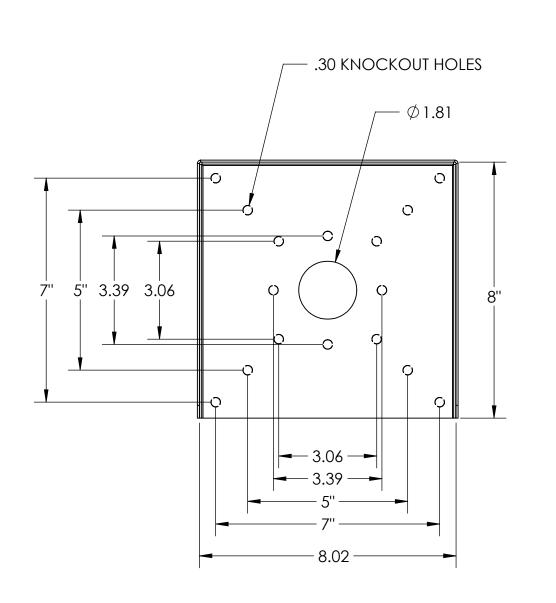

PEDESTALPRO.COM 1-800-660-3072

UNLESS OTHERWISE SPECIFIED: DIMENSIONS ARE IN INCHES TOLERANCES: FRACTIONAL±1/32 ANGULAR: ±2° TWO PLACE DECIMAL ±0.010
THREE PLACE DECIMAL ±0.005

INTERPRET GEOMETRIC TOLERANCING PER: ASME Y14.5 -2009