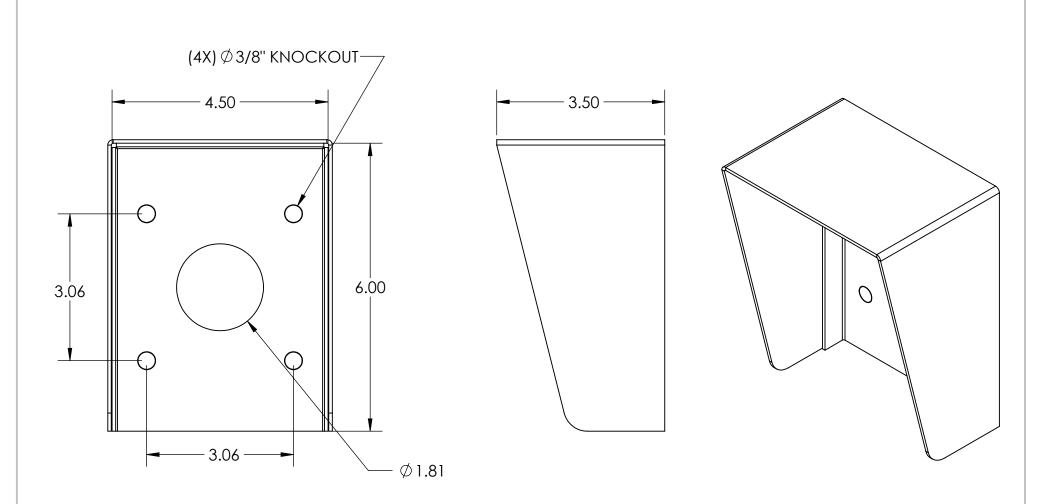

## NOTES:

- MATERIAL OF CONSTRUCTION IS MILD STEEL.
  2-4 MILS BLACK WRINKLE POWDER COAT.

| R                                 | UNLESS OTHERWISE SPECIFIED:                                                |                                                                                                                                                                                                                                           | NAME | DATE | TITLE:                                                  |                                                     |  |           |                  |
|-----------------------------------|----------------------------------------------------------------------------|-------------------------------------------------------------------------------------------------------------------------------------------------------------------------------------------------------------------------------------------|------|------|---------------------------------------------------------|-----------------------------------------------------|--|-----------|------------------|
|                                   | DIMENSIONS ARE IN INCHES<br>TOLERANCES:<br>FRACTIONAL±1/32<br>ANGULAR: ±2* | DRAWN<br>CHECKED                                                                                                                                                                                                                          |      |      | INSTALLATION                                            |                                                     |  |           |                  |
| PEDESTALPRO.COM<br>1-800-660-3072 | TWO PLACE DECIMAL ±0.010<br>THREE PLACE DECIMAL ±0.005                     | PROPRIETARY AND CONFIDENTIAL<br>THE INFORMATION CONTAINED IN THIS<br>DRAWING IS THE SOLE PROPERTY OF<br>PEDESTALPRO LLC. ANY REPRODUCTION<br>IN PART OR AS A WHOLE WITHOUT THE<br>WRITTEN PERMISSION OF PEDESTALPRO LLC<br>IS PROHIBITED. |      |      | Monday, October 11, 2021<br>3:46:10 PM<br>WEIGHT: 1.734 | SIZE PART NO.<br>HOOD-CS-04.5X6<br>NO SCALE SHEET 1 |  |           | REV<br>R         |
|                                   | INTERPRET GEOMETRIC<br>TOLERANCING PER:<br>ASME Y14.5 -2009                |                                                                                                                                                                                                                                           |      |      |                                                         |                                                     |  | SHEET 1 C | <b>D</b><br>DF 4 |