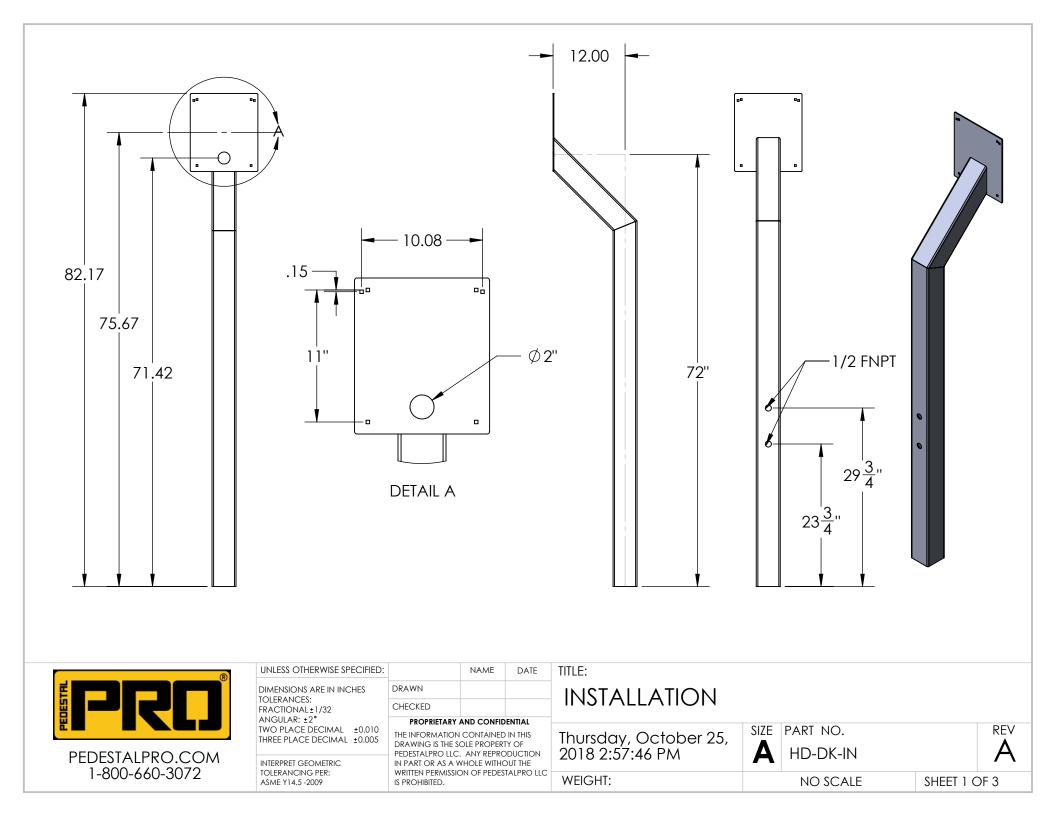

|                 | ITEM NO.                                                                     | PART NUMB                                                                                                  | ER                                                                                                                                                      | DESCRIPTION                                                             | QTY. |
|-----------------|------------------------------------------------------------------------------|------------------------------------------------------------------------------------------------------------|---------------------------------------------------------------------------------------------------------------------------------------------------------|-------------------------------------------------------------------------|------|
| 11              | 1                                                                            | HD-DK-IN                                                                                                   | 4X4 SQ STEEL                                                                                                                                            | TUBE                                                                    | 1    |
|                 | 2                                                                            | FACE PLATE DK                                                                                              | standard d                                                                                                                                              | K FACE PLATE                                                            | 1    |
|                 | 3                                                                            |                                                                                                            | 1/4-20 X .50 Z                                                                                                                                          | INC PL CARRIAGE BOLT                                                    | 4    |
|                 | 4                                                                            |                                                                                                            | 1/4-20 ZINC F                                                                                                                                           | PL HEX NUT                                                              | 4    |
|                 |                                                                              | MUST BE FROM CC<br>2. ALL WELDS ARE<br>OTHERWISE.<br>3. SEE STANDARD<br>COATING PROCEL<br>4. FASTENERS ARE | ECTIONS ARE NOT ALLO<br>NTINUOUS STOCK.<br>TO BE CONTINUOUS FILL<br>PREPARATION AND CO<br>DURE AND COLOR.<br>TO BE BAGGED AND SH<br>PACKAGING INSTUCTIO | ET WELDS UNLESS NOTED<br>ATING INSTRUCTIONS FOR<br>IPPED WITH PEDESTAL. | )    |
|                 |                                                                              |                                                                                                            |                                                                                                                                                         |                                                                         |      |
|                 | UNLESS OTHERWISE SPECIFIED:                                                  | NAME DATE                                                                                                  | TITLE:                                                                                                                                                  |                                                                         |      |
|                 | DIMENSIONS ARE IN INCHES<br>TOLERANCES:                                      | DRAWN                                                                                                      | TITLE:<br>ASSEMBLY                                                                                                                                      |                                                                         |      |
| PRO®            | DIMENSIONS ARE IN INCHES<br>TOLERANCES:<br>FRACTIONAL ± 1/32<br>ANGULAR: ±2° | DRAWN CHECKED PROPRIETARY AND CONFIDENTIAL                                                                 | ASSEMBLY                                                                                                                                                | SIZE PART NO                                                            | REV  |
| PEDESTALPRO.COM | DIMENSIONS ARE IN INCHES<br>TOLERANCES:<br>FRACTIONAL±1/32                   | DRAWN<br>CHECKED                                                                                           |                                                                                                                                                         | size part no.<br>A HD-DK-IN                                             | REV  |