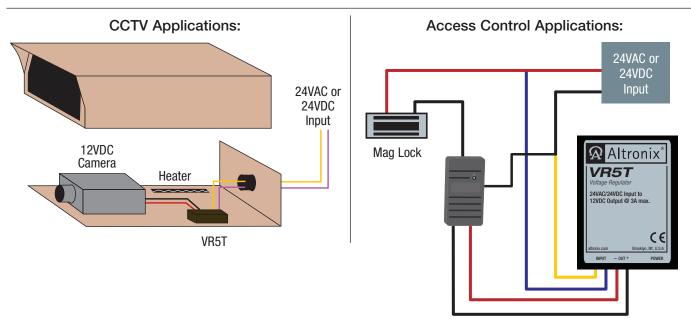

## **Typical Operation Diagrams**

Power for 12VDC CCTV cameras and accessories, Fiber Optic Transmitters, REX PIR's, Prox Readers, etc.

Rev. 01052021