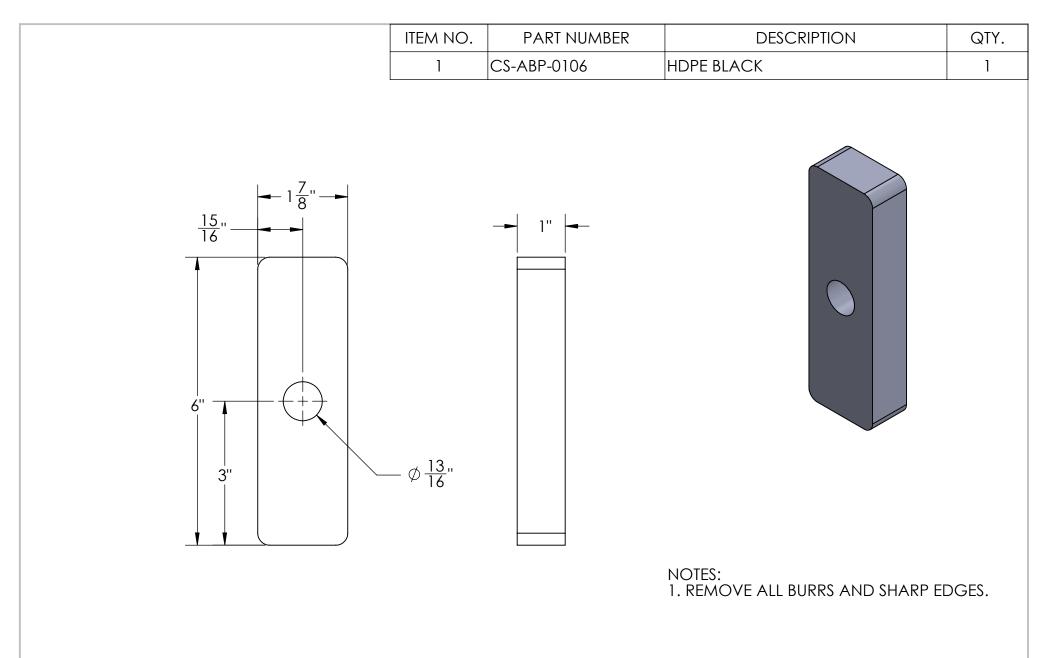

| R                                 | UNLESS OTHERWISE SPECIFIED:                                                                            |                                                                      | NAME | DATE | TITLE:                |      |             |           |            |
|-----------------------------------|--------------------------------------------------------------------------------------------------------|----------------------------------------------------------------------|------|------|-----------------------|------|-------------|-----------|------------|
| I-IKLI                            | TOLERANCES:<br>FRACTIONAL±1/32<br>ANGULAR:±2<br>TWO PLACE DECIMAL ±0.010<br>THREE PLACE DECIMAL ±0.005 | DRAWN                                                                |      |      | BUFFER PLATE          |      |             |           |            |
|                                   |                                                                                                        | CHECKED                                                              |      |      |                       |      |             |           |            |
|                                   |                                                                                                        | PROPRIETARY AND CONFIDENTIAL<br>THE INFORMATION CONTAINED IN THIS    |      |      | Thursday, May 3, 2018 | SIZE | PART NO.    |           | REV        |
| PEDESTALPRO.COM<br>1-800-660-3072 |                                                                                                        | DRAWING IS THE SOLE PROPERTY OF<br>PEDESTALPRO LLC. ANY REPRODUCTION |      |      | 2:26:14 PM            | Δ    | CS-ABP-0106 |           | A          |
|                                   |                                                                                                        | IN PART OR AS A WHOLE WITHOUT THE                                    |      |      | 2.2011 11 11          |      |             |           | <i>/</i> \ |
|                                   |                                                                                                        | WRITTEN PERMISSION OF PEDESTALPRO LLC<br>IS PROHIBITED.              |      |      | WEIGHT:               |      | NO SCALE    | SHEET 1 O | F 1        |