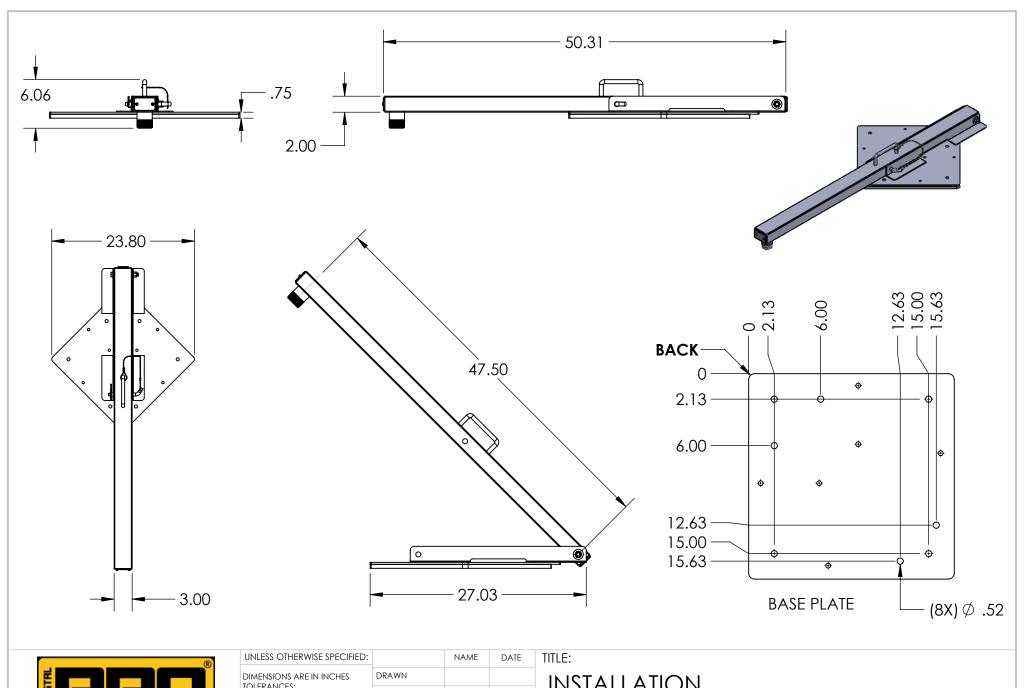

## INSTALLATION

Tuesday, April 14, 2020 11:46:29 AM

SIZE PART NO. CAMSKY-PARA-01-304

**REV** 

WEIGHT:

NO SCALE

SHEET 1 OF 14

| ITEM NO. | PART NUMBER   | DESCRIPTION                      |   |
|----------|---------------|----------------------------------|---|
| 1        | BASE WELDMENT | BASE WELDMENT                    | 1 |
| 2        | ARM WELDMENT  | ARM WELDMENT                     | 1 |
| 3        | FRONT CAP     | CAP PLATE                        | 1 |
| 4        | SPACER        | HDPD 1/2" THICK BLACK            | 1 |
| 5        | PLASTIC CAP   | PLASTIC CAP                      | 1 |
| 6        | CABLE         | 1/32" X 18" SS CABLE AND SLEEVES | 1 |
| 7        |               | SS BENT-PULL HITCH PIN           | 1 |
| 8        |               | 1/2"-13 X 4.25" HHCS             | 1 |
| 9        |               | 1/2" FLAT WASHER                 | 2 |
| 10       |               | 1/2"-13 LOCK NUT                 | 1 |
| 11       |               | 8-32 X 1/2" PAN HEAD SCREW       | 2 |