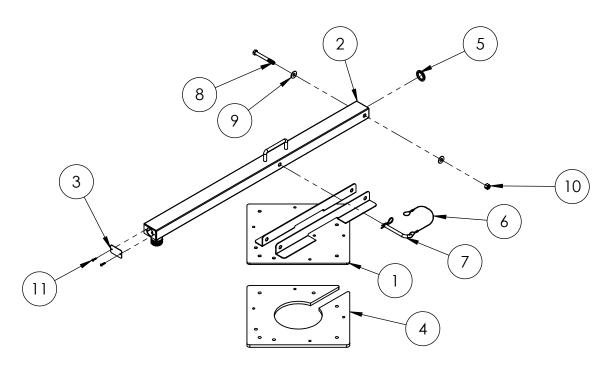

## INSTALLATION

Tuesday, April 14, 2020 11:46:29 AM

SIZE PART NO. CAMSKY-PARA-01-304

**REV** 

WEIGHT:

NO SCALE

SHEET 1 OF 14

| ITEM NO. | PART NUMBER   | DESCRIPTION                      |   |
|----------|---------------|----------------------------------|---|
| 1        | BASE WELDMENT | BASE WELDMENT                    | 1 |
| 2        | ARM WELDMENT  | ARM WELDMENT                     | 1 |
| 3        | FRONT CAP     | CAP PLATE                        | 1 |
| 4        | SPACER        | HDPD 1/2" THICK BLACK            | 1 |
| 5        | PLASTIC CAP   | PLASTIC CAP                      | 1 |
| 6        | CABLE         | 1/32" X 18" SS CABLE AND SLEEVES | 1 |
| 7        |               | SS BENT-PULL HITCH PIN           | 1 |
| 8        |               | 1/2"-13 X 4.25" HHCS             | 1 |
| 9        |               | 1/2" FLAT WASHER                 | 2 |
| 10       |               | 1/2"-13 LOCK NUT                 | 1 |
| 11       |               | 8-32 X 1/2" PAN HEAD SCREW       | 2 |

## **ASSEMBLY**

Tuesday, April 14, 2020 11:46:29 AM

A

SIZE PART NO.

CAMSKY-PARA-01-304

A REV

WEIGHT:

NO SCALE