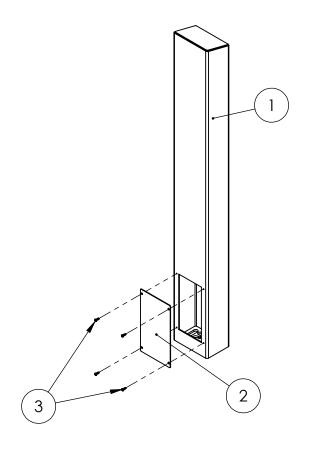

| ITEM NO. | PART NUMBER         | DESCRIPTION                  | QTY. |
|----------|---------------------|------------------------------|------|
| 1        | ADA-SS-TWR-47X4X6-3 | 304SS 47" BODY               | 1    |
| 2        | ACCESS COVER 6      | STND 5.25 X 8.5 ACCESS COVER | 1    |
| 3        |                     | 8-32 SS BUTTON HEAD SCREW    | 4    |

# **ASSEMBLY**

Tuesday, October 23, 2018 1:52:42 PM

SIZE PART NO. ADA-SS-TWR-47X4X6-3 **REV** 

WEIGHT: NO SCALE SHEET 2 OF 7