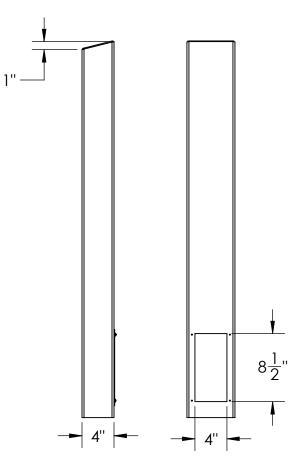

| ITEM NO. | PART NUMBER         | DESCRIPTION                  | QTY. |
|----------|---------------------|------------------------------|------|
| 1        | ADA-SS-TWR-47X4X6-3 | 304SS 47" BODY               | 1    |
| 2        | ACCESS COVER 6      | STND 5.25 X 8.5 ACCESS COVER | 1    |
| 3        |                     | 8-32 SS BUTTON HEAD SCREW    | 4    |