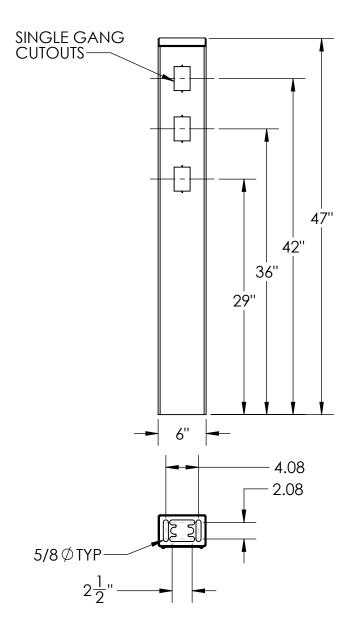

### **NOTES:**

- 1.  $1/2'' \not \bigcirc$  MOUNTING HARDWARE IS RECOMMENDED FOR 5X5 BASEPLATE AND STAINLESS TOWER MODELS. L-BOLT-500, STUD-ANCHOR-500.
- 2. 5/8" Ø MOUNTING HARDWARE IS RECOMMENDED FOR 8X8 BASEPLATE, 12X12 BASEPLATE, AND BOLLARD STYLE BASEPLATE

MODELS. L-BOLT-625, STUD-ANCHOR-625.

3. MATERIAL OF CONSTRUCTION IS 304SS BRUSHED #4 FINISH.

PEDESTALPRO.COM 1-800-660-3072 UNLESS OTHERWISE SPECIFIED:

DIMENSIONS ARE IN INCHES
TOLERANCES:
FRACTIONAL±1/32
ANGULAR: ±2°
TWO PLACE DECIMAL ±0.010
THREE PLACE DECIMAL ±0.005