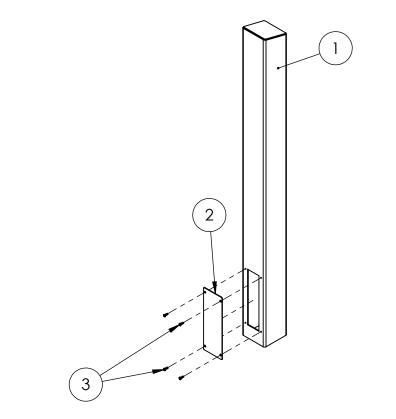

| ITEM NO. | PART NUMBER       | DESCRIPTION                   | QTY. |
|----------|-------------------|-------------------------------|------|
| 1        | ADA-SS-TWR-47x4x4 | 304SS 48" BODY                | 1    |
| 2        | ACCESS COVER 4    | STND 3X8.5 ACCESS COVER       | 1    |
| 3        |                   | 8-32X5/8 SS BUTTON HEAD SCREW | 4    |