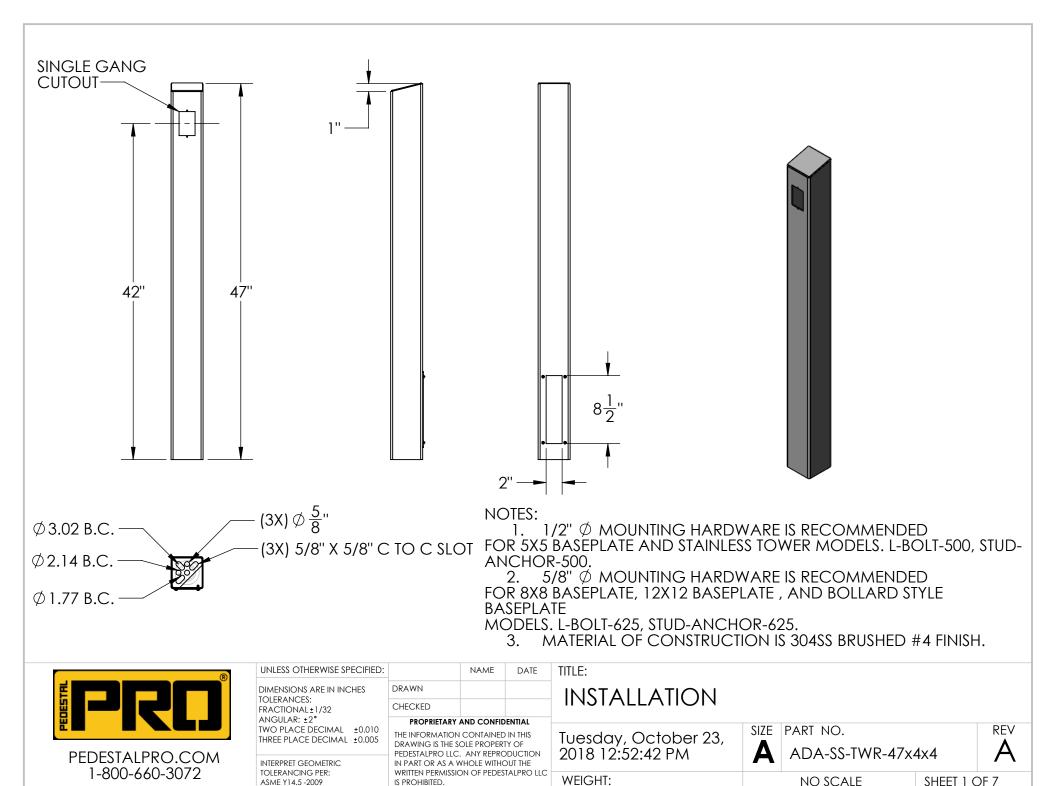

- NOTES:
- 1. SEE STANDARD PREPARATION AND COATING INSTRUCTIONS FOR COATING PROCEDURE AND COLOR
- 2. SEE STANDARD PACKAGING INSTRUCTIONS FOR PACKAGING PROCEDURE

| R               | UNLESS OTHERWISE SPECIFIED:                                            |                                                                                                                                           | NAME                                         | DATE | TITLE:                                   |                   |          |           |      |
|-----------------|------------------------------------------------------------------------|-------------------------------------------------------------------------------------------------------------------------------------------|----------------------------------------------|------|------------------------------------------|-------------------|----------|-----------|------|
|                 | Birner toror to / the intentioned                                      | DRAWN                                                                                                                                     |                                              |      | ASSEMBLY                                 |                   |          |           |      |
|                 | TOLERANCES:<br>FRACTIONAL±1/32                                         | CHECKED                                                                                                                                   |                                              |      | ASSLINDLI                                |                   |          |           |      |
|                 | ANGULAR: ±2°<br>TWO PLACE DECIMAL ±0.010<br>THREE PLACE DECIMAL ±0.005 | PROPRIETARY AND CONFIDENTIAL<br>THE INFORMATION CONTAINED IN THIS<br>DRAWING IS THE SOLE PROPERTY OF<br>PEDESTALPRO LLC. ANY REPRODUCTION |                                              |      | Tuesday, October 23,<br>2018 12:52:42 PM | SIZE PART NO. REV |          |           |      |
| PEDESTALPRO.COM |                                                                        |                                                                                                                                           |                                              | YOF  |                                          | A ADA-SS-TWR-47x4 |          | ×4 A      |      |
| 1-800-660-3072  | INTERPRET GEOMETRIC<br>TOLERANCING PER:                                |                                                                                                                                           | WHOLE WITHOUT THE<br>SION OF PEDESTALPRO LLC |      |                                          | <b>/</b> `        |          |           |      |
| 1-000-000-3072  | ASME Y14.5 -2009                                                       | IS PROHIBITED.                                                                                                                            |                                              |      | WEIGHT:                                  |                   | NO SCALE | SHEET 2 C | DF 7 |