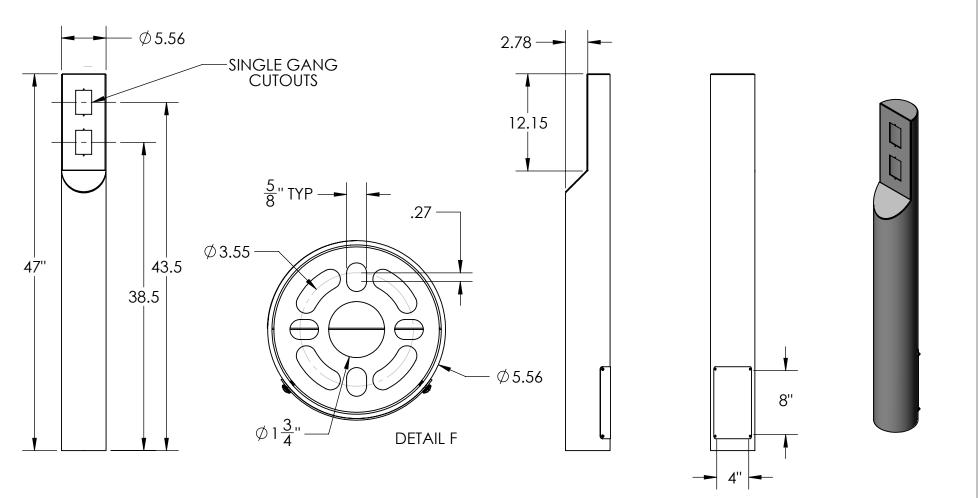

## NOTES:

- 1.  $1/2" \phi$  Mounting Hardware is recommended FOR 5X5 BASEPLATE MODELS. L-BOLT-500, STUD-ANCHOR-500.
- 2. 5/8" Ø MOUNTING HARDWARE IS RECOMMENDED FOR 8X8, 12X12, AND BOLLARD STYLE BASEPLATE MODELS. L-**BOLT-**

625, STUD-ANCHOR-625.

PEDESTALPRO.COM 1-800-660-3072

**UNLESS OTHERWISE SPECIFIED** DIMENSIONS ARE IN INCHES TOLERANCES: FRACTIONAL±1/32 ANGULAR: ±2° TWO PLACE DECIMAL ±0.010 THREE PLACE DECIMAL ±0.005

INTERPRET GEOMETRIC TOLERANCING PER: ASME Y14.5 -2009