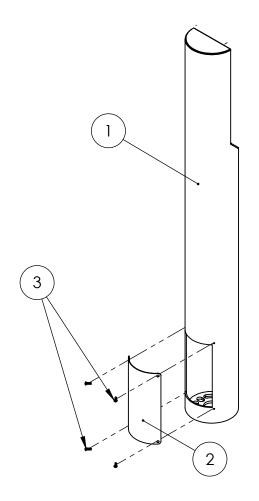

## INSTALLATION

Tuesday, October 23, 2018 1:52:42 PM

SIZE PART NO. ADA-SS-BOL-48x5RxA **REV** 

WEIGHT:

NO SCALE

SHEET 1 OF 8

| ITEM NO. | PART NUMBER          | DESCRIPTION                   | QTY. |
|----------|----------------------|-------------------------------|------|
| 1        | ADA-SS-BOL-48x5RxA   | 304SS BOLLARD WELDMENT        | 1    |
| 2        | ACCESS COVER 5 ROUND | 18 GA 304SS COVER             | 1    |
| 3        |                      | 8-32 X 1/2 SS BUTTON HD SCREW | 4    |