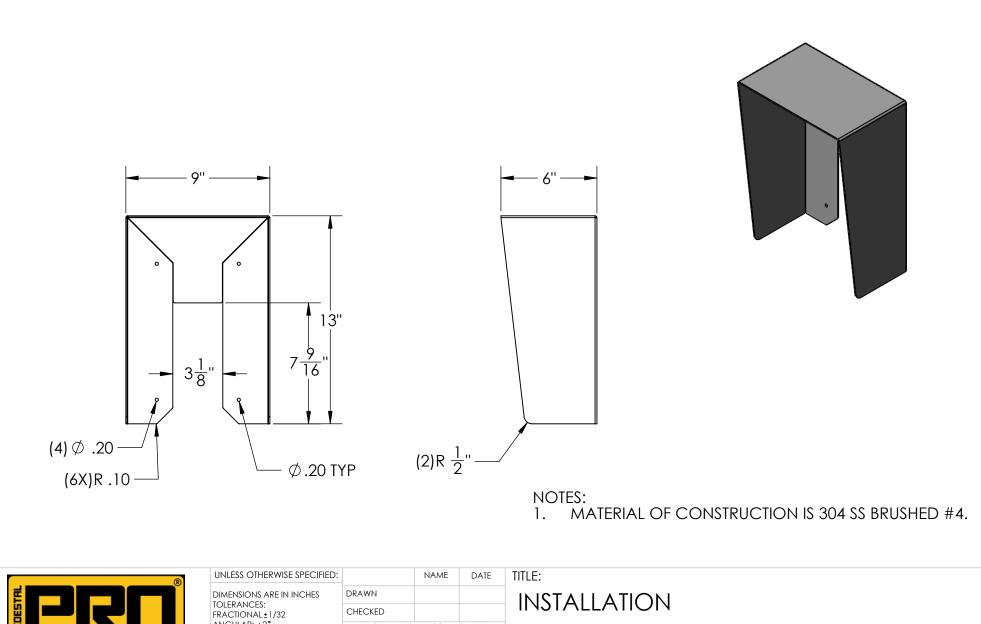

| <b>A</b>                          | officess officer wise sheetineb.                                                                  |                                                                                                           |  | DAIL   | IIILL.                                      |                       |                |           |      |  |
|-----------------------------------|---------------------------------------------------------------------------------------------------|-----------------------------------------------------------------------------------------------------------|--|--------|---------------------------------------------|-----------------------|----------------|-----------|------|--|
|                                   | DIMENSIONS ARE IN INCHES