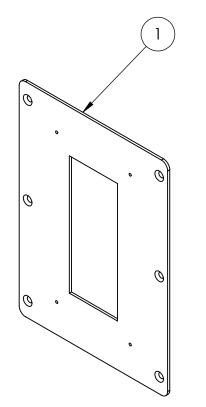

| ITEM NO. | PART NUMBER        | DESCRIPTION   | QTY. |
|----------|--------------------|---------------|------|
| 1        | 912PLA-VERK-01-304 | ADAPTER PLATE | 1    |

NOTES:

- SEE STANDARD PREPARATION AND COATING INSTRUCTIONS FOR COATING PROCEDURE AND COLOR.
  SEE STANDARD PACKAGING INSTRUCTIONS FOR PACKAGING PROCEDURE.

|                                   | UNLESS OTHERWISE SPECIFIED:                                                                                                          |                                                                                                                                                                                                                                           | NAME | DATE        | TITLE:                 |                |                    |           |      |  |
|-----------------------------------|--------------------------------------------------------------------------------------------------------------------------------------|-------------------------------------------------------------------------------------------------------------------------------------------------------------------------------------------------------------------------------------------|------|-------------|------------------------|----------------|--------------------|-----------|------|--|
|                                   | DIMENSIONS ARE IN INCHES<br>TOLERANCES:<br>FRACTIONAL±1/32<br>ANGULAR: ±2°<br>TWO PLACE DECIMAL ±0.010<br>THREE PLACE DECIMAL ±0.005 | DRAWN                                                                                                                                                                                                                                     |      |             | ASSEMBLY               |                |                    |           |      |  |
|                                   |                                                                                                                                      | CHECKED                                                                                                                                                                                                                                   |      |             |                        |                |                    |           |      |  |
|                                   |                                                                                                                                      | PROPRIETARY AND CONFIDENTIAL<br>THE INFORMATION CONTAINED IN THIS<br>DRAWING IS THE SOLE PROPERTY OF<br>PEDESTALPRO LLC. ANY REPRODUCTION<br>IN PART OR AS A WHOLE WITHOUT THE<br>WRITTEN PERMISSION OF PEDESTALPRO LLC<br>IS PROHIBITED. |      | DENTIAL     |                        | CIZE           | DADT NO            |           |      |  |
|                                   |                                                                                                                                      |                                                                                                                                                                                                                                           |      | ) IN THIS   | Thursday, July 6, 2023 | SIZE           | PART NO.           |           | REV  |  |
| PEDESTALPRO.COM<br>1-800-660-3072 | THREET EACE DECIMAL 10.003                                                                                                           |                                                                                                                                                                                                                                           |      |             | 8:07:44 AM             | Δ              | 912PLA-VERK-01-304 |           |      |  |
|                                   | INTERPRET GEOMETRIC<br>TOLERANCING PER:<br>ASME Y14.5 -2009                                                                          |                                                                                                                                                                                                                                           |      | OUT THE     | 0.07.447.000           |                |                    |           | / \  |  |
|                                   |                                                                                                                                      |                                                                                                                                                                                                                                           |      | STALPRO LLC | WEIGHT: 3.040          | NO SCALE SHEET |                    | SHEET 2 C | 0F 3 |  |