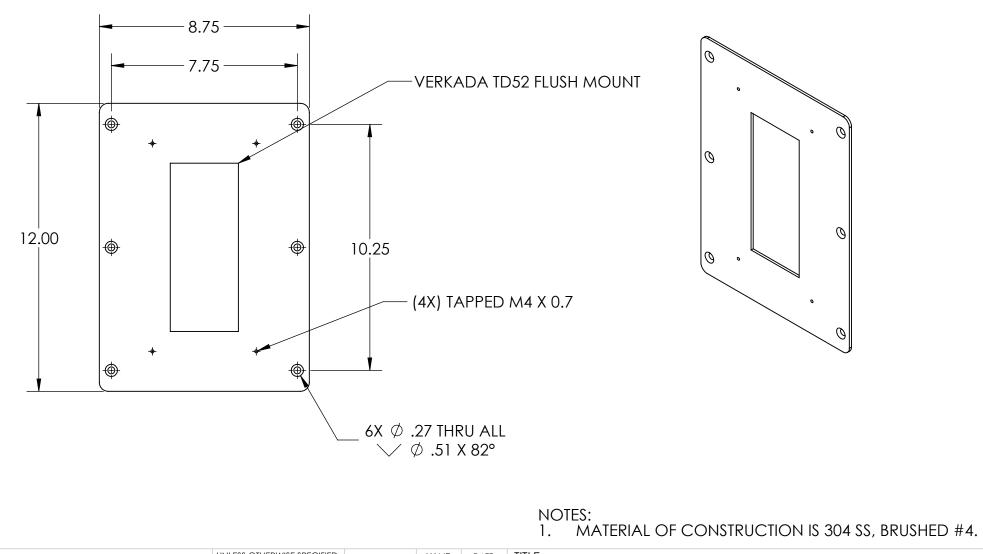

| R | UNLESS OTHERWISE SPECIFIED:                                            |                                                                                                                                                                                | NAME | DATE               | TITLE:                               |                |                                              |            |      |
|---|------------------------------------------------------------------------|--------------------------------------------------------------------------------------------------------------------------------------------------------------------------------|------|--------------------|--------------------------------------|----------------|----------------------------------------------|------------|------|
|   | TOLERANCES:<br>FRACTIONAL±1/32                                         | DRAWN                                                                                                                                                                          |      |                    | INSTALLATION                         |                |                                              |            |      |
|   |                                                                        | CHECKED                                                                                                                                                                        |      |                    | INSTALLATION                         |                |                                              |            |      |
|   | ANGULAR: ±2°<br>TWO PLACE DECIMAL ±0.010<br>THREE PLACE DECIMAL ±0.005 | PROPRIETARY AND CONFIDENTIAL<br>THE INFORMATION CONTAINED IN THIS<br>DRAWING IS THE SOLE PROPERTY OF<br>PEDESTALPRO LLC. ANY REPRODUCTION<br>IN PART OR AS A WHOLE WITHOUT THE |      | D IN THIS<br>TY OF | Thursday, July 6, 2023<br>8:07:44 AM |                | SIZE PART NO.<br><b>A</b> 912PLA-VERK-01-304 |            |      |
|   | INTERPRET GEOMETRIC<br>TOLERANCING PER:<br>ASME Y14.5 -2009            |                                                                                                                                                                                |      | OUT THE            |                                      |                | 7121LA-VLNN-01-                              | EKK-01-304 |      |
|   |                                                                        | WRITTEN PERMISSION OF PEDESTALPRO LLC<br>IS PROHIBITED.                                                                                                                        |      |                    | WEIGHT: 3.040                        | NO SCALE SHEET |                                              | SHEET 1 C  | DF 3 |

| ITEM NO. | PART NUMBER        | DESCRIPTION   | QTY. |
|----------|--------------------|---------------|------|
| 1        | 912PLA-VERK-01-304 | ADAPTER PLATE | 1    |

NOTES:

- SEE STANDARD PREPARATION AND COATING INSTRUCTIONS FOR COATING PROCEDURE AND COLOR.
  SEE STANDARD PACKAGING INSTRUCTIONS FOR PACKAGING PROCEDURE.