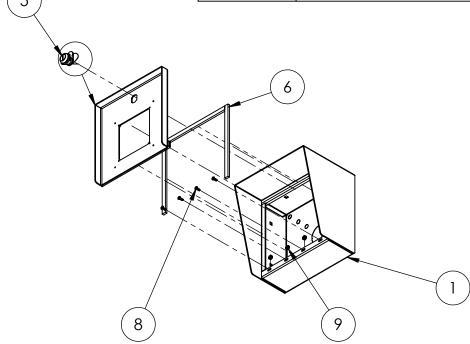

Monday, May 15, 2023 9:08:57 AM

SIZE PART NO.

88HOU-VIKI-02-304

**REV** 

WEIGHT: 8.420

NO SCALE

SHEET 1 OF 6

| ITEM NO. | PART NUMBER                 | DESCRIPTION                  | QTY. |
|----------|-----------------------------|------------------------------|------|
| 1        | 88HOU-VIKI-02-304 ENCLOSURE | ENCLOSURE WELDMENT           | 1    |
| 2        | 88HOU-VIKI-02-304 DOOR      | DOOR WELDMENT                | 1    |
| 3        | 88HOU-VIKI-02-304 HOOD      | HOOD                         | 1    |
| 4        | HINGE                       | PIANO HINGE                  | 1    |
| 5        | CAM LOCK                    | STRAIGHT CAM                 | 1    |
| 6        | GASKET SIDE                 | 3/8" X .150 WEATHERSTRIPPING | 2    |
| 7        | GASKET TOP                  | 3/8" X .150 WEATHERSTRIPPING | 1    |
| 8        |                             | 6-32 PAN HEAD SCREW          | 4    |
| 9        |                             | 6-32 EXTERNAL TOOTH LOCK NUT | 4    |
| 10       |                             | 8-32 HEX FLAT HEAD SCREW     | 4    |

## **ASSEMBLY**

Monday, May 15, 2023 9:08:57 AM

SIZE PART NO. 88HOU-VIKI-02-304 **REV** 

WEIGHT: 8.420 NO SCALE

SHEET 2 OF 6