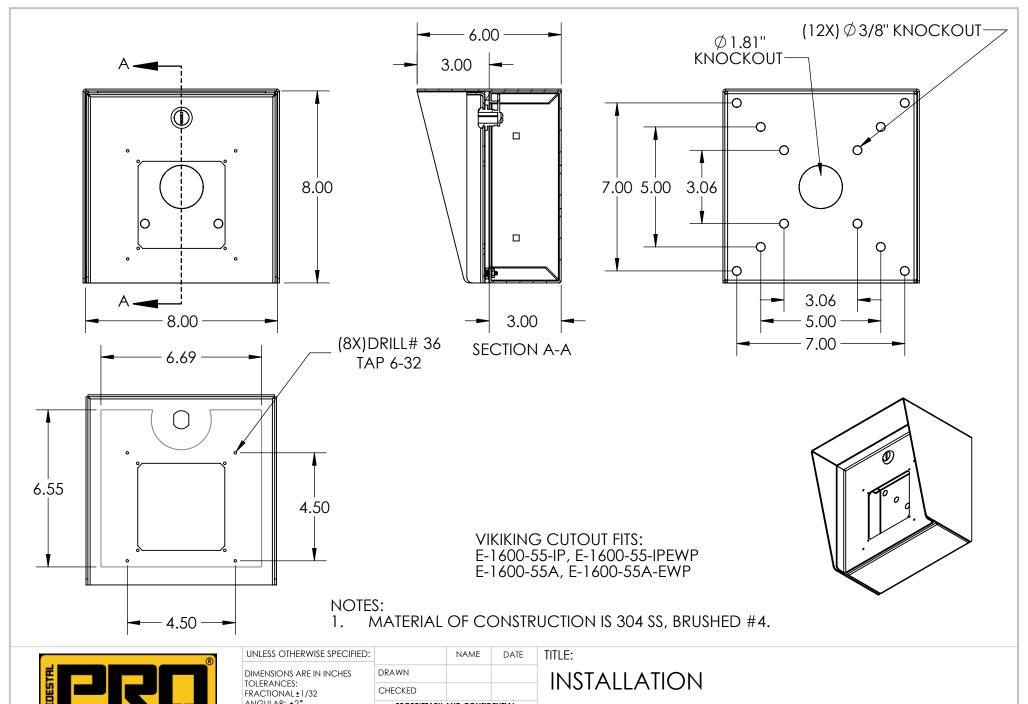

## **NOTES:**

- SEE STANDARD PREPARATION AND COATING INSTRUCTIONS FOR COATING PROCEDURE AND COLOR.
- SEE STANDARD PACKAGING INSTRUCTIONS FOR PACKAGING PROCEDURE.

1-800-660-3072

UNLESS OTHERWISE SPECIFIED: DIMENSIONS ARE IN INCHES TOLERANCES: FRACTIONAL±1/32 ANGULAR: ±2° TWO PLACE DECIMAL ±0.010 THREE PLACE DECIMAL ±0.005