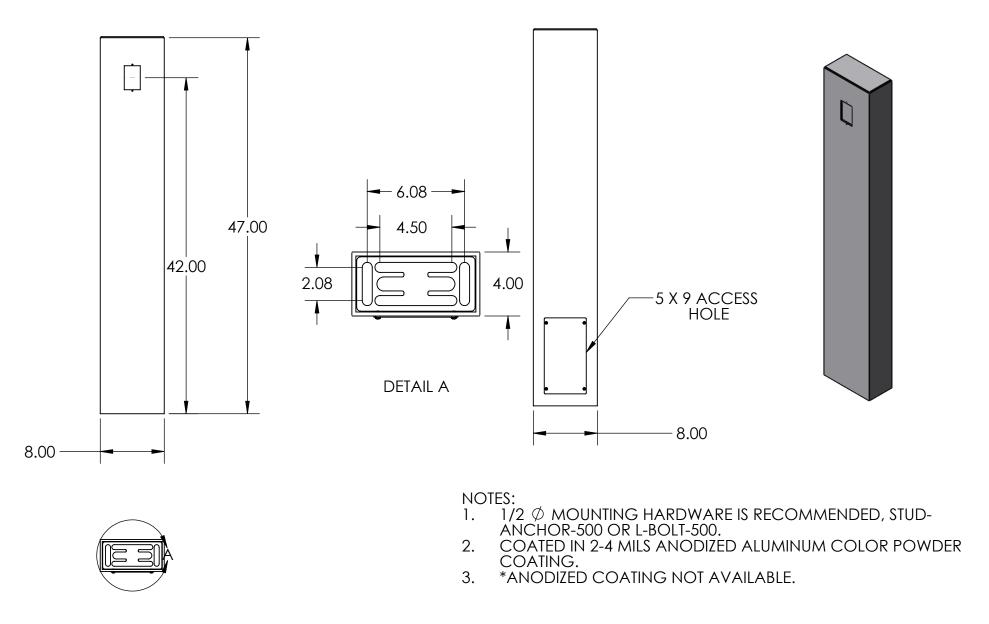

| <b>PRD</b> ®                      | UNLESS OTHERWISE SPECIFIED:                                                                           |                                                                                                                                                                                                                                           | NAME | DATE      | TITLE:                             |                    |          |           |      |
|-----------------------------------|-------------------------------------------------------------------------------------------------------|-------------------------------------------------------------------------------------------------------------------------------------------------------------------------------------------------------------------------------------------|------|-----------|------------------------------------|--------------------|----------|-----------|------|
|                                   | DIMENSIONS ARE IN INCHES<br>TOLERANCES:<br>FRACTIONAL±1/32<br>ANGULAR:±2°<br>TWO PLACE DECIMAL ±0.010 | DRAWN                                                                                                                                                                                                                                     |      |           | INSTALLATION                       |                    |          |           |      |
|                                   |                                                                                                       | CHECKED                                                                                                                                                                                                                                   |      |           |                                    |                    |          |           |      |
|                                   |                                                                                                       | PROPRIETARY AND CONFIDENTIAL<br>THE INFORMATION CONTAINED IN THIS<br>DRAWING IS THE SOLE PROPERTY OF<br>PEDESTALPRO LLC. ANY REPRODUCTION<br>IN PART OR AS A WHOLE WITHOUT THE<br>WRITTEN PERMISSION OF PEDESTALPRO LLC<br>IS PROHIBITED. |      |           |                                    | SIZE               | PART NO. |           | REV  |
| PEDESTALPRO.COM<br>1-800-660-3072 | THREE PLACE DECIMAL ±0.005                                                                            |                                                                                                                                                                                                                                           |      |           | Friday, May 29, 2020<br>9:11:32 AM | A 84TOW-PRO-001-AL |          | A111      |      |
|                                   | INTERPRET GEOMETRIC<br>TOLERANCING PER:<br>ASME Y14.5 -2009                                           |                                                                                                                                                                                                                                           |      | UT THE    |                                    |                    |          |           |      |
|                                   |                                                                                                       |                                                                                                                                                                                                                                           |      | ALPRO LLC | WEIGHT: 27.334                     |                    | NO SCALE | SHEET 1 C | )F 7 |

## NOTES:

- 1.
- SEE STANDARD PREPARATION AND COATING INSTRUCTIONS FOR COATING PROCEDURE AND COLOR. SEE STANDARD PACKAGING INSTRUCTIONS FOR PACKAGING PROCEDURE. 2.

| PEDESTALPRO.COM<br>1-800-660-3072 | UNLESS OTHERWISE SPECIFIED:                                            |                                                                                                                                                                                                                                           | NAME | DATE         | TITLE:                             |                                    |          |           |      |
|-----------------------------------|------------------------------------------------------------------------|-------------------------------------------------------------------------------------------------------------------------------------------------------------------------------------------------------------------------------------------|------|--------------|------------------------------------|------------------------------------|----------|-----------|------|
|                                   | TOLERANCES:<br>FRACTIONAL ± 1/32                                       | DRAWN                                                                                                                                                                                                                                     |      |              | ASSEMBLY                           |                                    |          |           |      |
|                                   |                                                                        | CHECKED                                                                                                                                                                                                                                   |      |              |                                    |                                    |          |           |      |
|                                   | ANGULAR: ±2°<br>TWO PLACE DECIMAL ±0.010<br>THREE PLACE DECIMAL ±0.005 | PROPRIETARY AND CONFIDENTIAL<br>THE INFORMATION CONTAINED IN THIS<br>DRAWING IS THE SOLE PROPERTY OF<br>PEDESTALPRO LLC. ANY REPRODUCTION<br>IN PART OR AS A WHOLE WITHOUT THE<br>WRITTEN PERMISSION OF PEDESTALPRO LLC<br>IS PROHIBITED. |      | n This<br>Of | Friday, May 29, 2020<br>9:11:32 AM | SIZE PART NO.<br>84TOW-PRO-001-ALU |          | A111      | REV  |
|                                   | INTERPRET GEOMETRIC<br>TOLERANCING PER:<br>ASME Y14.5 -2009            |                                                                                                                                                                                                                                           |      | JT THE       | 7.11.32 AM                         |                                    |          | ALU       | U    |
|                                   |                                                                        |                                                                                                                                                                                                                                           |      | ALPRO LLC    | WEIGHT: 27.334                     |                                    | NO SCALE | SHEET 2 C | DF 7 |