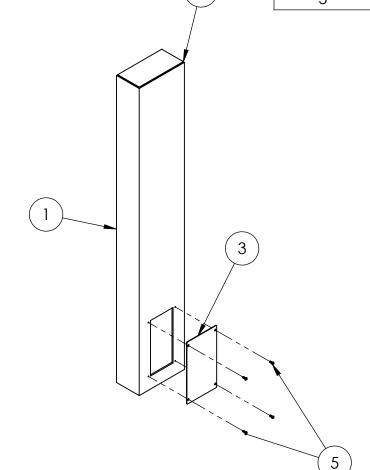

| ITEM NO | D. PART NUMBER         | DESCRIPTION                 | QTY. |
|---------|------------------------|-----------------------------|------|
| 1       | 84TOW-PRO-001-ALU TUBE | 6061 ALUM BODY              | 1    |
| 2       | PLACAP-8-8-ALU         | 4 X 4 ALUM CAP PLATE        | 1    |
| 3       | PLTACC-510             | 6" STND 304 SS ACCESS PANEL | 1    |
| 4       | PLTBAS-84-84-ALU       | 8 X 4 STND ALUM BASE PLATE  | 1    |
| 5       |                        | 8-32 PAN HEAD SCREW         | 4    |

## NOTES:

- 1.
- SEE STANDARD PREPARATION AND COATING INSTRUCTIONS FOR COATING PROCEDURE AND COLOR. SEE STANDARD PACKAGING INSTRUCTIONS FOR PACKAGING PROCEDURE. 2.

| PEDESTALPRO.COM<br>1-800-660-3072 | UNLESS OTHERWISE SPECIFIED:                                            |                                                                                                                                                                                                                                           | NAME | DATE         | TITLE:                             |                                    |          |           |      |
|-----------------------------------|------------------------------------------------------------------------|-------------------------------------------------------------------------------------------------------------------------------------------------------------------------------------------------------------------------------------------|------|--------------|------------------------------------|------------------------------------|----------|-----------|------|
|                                   | TOLERANCES:<br>FRACTIONAL ± 1/32                                       | DRAWN                                                                                                                                                                                                                                     |      |              | ASSEMBLY                           |                                    |          |           |      |
|                                   |                                                                        | CHECKED                                                                                                                                                                                                                                   |      |              |                                    |                                    |          |           |      |
|                                   | ANGULAR: ±2°<br>TWO PLACE DECIMAL ±0.010<br>THREE PLACE DECIMAL ±0.005 | PROPRIETARY AND CONFIDENTIAL<br>THE INFORMATION CONTAINED IN THIS<br>DRAWING IS THE SOLE PROPERTY OF<br>PEDESTALPRO LLC. ANY REPRODUCTION<br>IN PART OR AS A WHOLE WITHOUT THE<br>WRITTEN PERMISSION OF PEDESTALPRO LLC<br>IS PROHIBITED. |      | n This<br>Of | Friday, May 29, 2020<br>9:11:32 AM | SIZE PART NO.<br>84TOW-PRO-001-ALU |          | A111      | REV  |
|                                   | INTERPRET GEOMETRIC<br>TOLERANCING PER:<br>ASME Y14.5 -2009            |                                                                                                                                                                                                                                           |      | JT THE       | 7.11.32 AM                         |                                    |          | ALU       | U    |
|                                   |                                                                        |                                                                                                                                                                                                                                           |      | ALPRO LLC    | WEIGHT: 27.334                     |                                    | NO SCALE | SHEET 2 C | DF 7 |