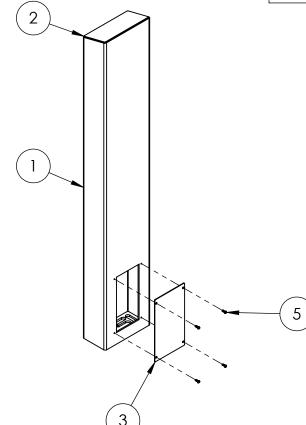

| ITEM NO. | PART NUMBER                | DESCRIPTION              | QTY. |
|----------|----------------------------|--------------------------|------|
| 1        | 84TOW-PAXT-01-304          | 8 X 4 WELDMENT           | 1    |
| 2        | PLTCAP-84-84-30            | 84-30 STANDARD CAP PLATE | 1    |
| 3        | PLTACC-510                 | STANDARD ACCESS COVER    | 1    |
| 4        | PLTBAS-84-84               | STANDARD BASE PLATE      | 1    |
| 5        |                            | 8-32 PAN HEAD SCREW      | 4    |
| 6        | ENTRY PANELS FLUSH BRACKET | FLUSH MOUNT BRACKET      | 1    |

PEDESTRL

NOTES:

- SEE STANDARD PREPARATION AND COATING INSTRUCTIONS FOR COATING PROCEDURE AND COLOR. SEE STANDARD PACKAGING INSTRUCTIONS FOR PACKAGING 1.
- 2. PROCEDURE.

| R               | UNLESS OTHERWISE SPECIFIED:                                                                                                                        |                                                                                                                                   | NAME | DATE                | TITLE:               |                     |          |           |      |
|-----------------|----------------------------------------------------------------------------------------------------------------------------------------------------|-----------------------------------------------------------------------------------------------------------------------------------|------|---------------------|----------------------|---------------------|----------|-----------|------|
|                 | TOLERANCES:<br>FRACTIONAL±1/32<br>ANGULAR:±2°<br>TWO PLACE DECIMAL ±0.010<br>THREE PLACE DECIMAL ±0.005<br>INTERPRET GEOMETRIC<br>TOLERANCING PER: | DRAWN<br>CHECKED                                                                                                                  |      |                     | ASSEMBLY             |                     |          |           |      |
|                 |                                                                                                                                                    | PROPRIETARY AND CONFIDENTIAL<br>THE INFORMATION CONTAINED IN THIS<br>DRAWING IS THE SOLE PROPERTY OF                              |      | D IN THIS<br>RTY OF | Friday, May 15, 2020 | SIZE                |          |           |      |
| PEDESTALPRO.COM |                                                                                                                                                    | PEDESTALPRO LLC. ANY REPRODUCTION<br>IN PART OR AS A WHOLE WITHOUT THE<br>WRITTEN PERMISSION OF PEDESTALPRO LLC<br>IS PROHIBITED. |      | OUT THE             | 10:22:24 AM          | A 84TOW-PAXT-01-304 |          | 504       | U    |
| 1-800-660-3072  |                                                                                                                                                    |                                                                                                                                   |      | SIALPRO LLC         | WEIGHT: 58.247       |                     | NO SCALE | SHEET 2 C | )F 8 |