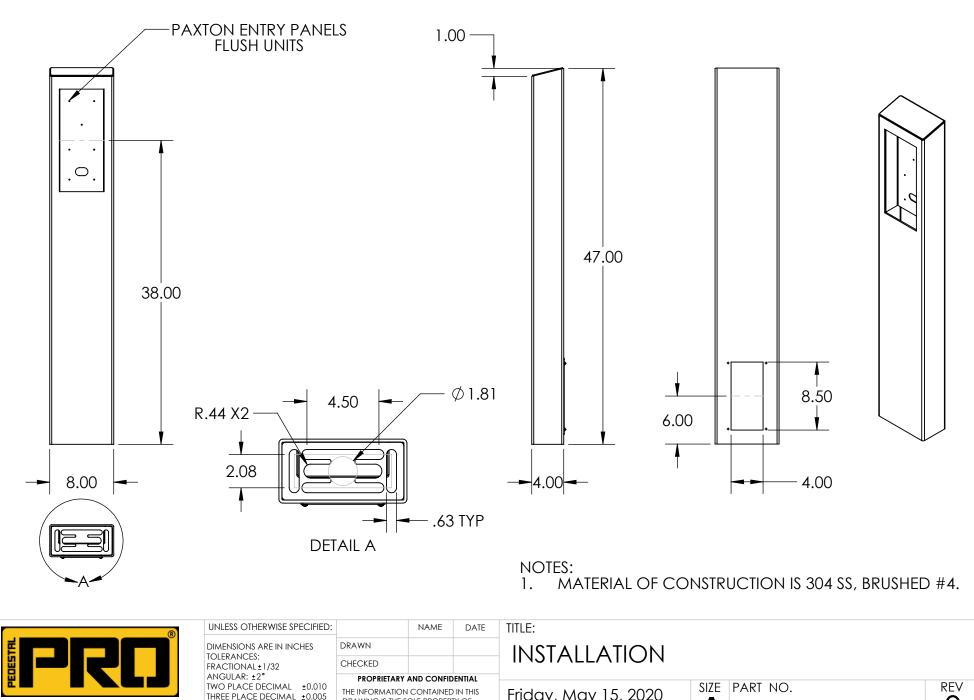

| PEDESTALPRO.COM |  |
|-----------------|--|
| 1-800-660-3072  |  |

| TOLI<br>FRA<br>ANC<br>TWC<br>THRI | DIMENSIONS ARE IN INCHES<br>TOLERANCES:<br>FRACTIONAL±1/32<br>ANGULAR: ±2°<br>TWO PLACE DECIMAL ±0.010<br>THREE PLACE DECIMAL ±0.005 | DRAWN                                                                  | INSTALLATION                        |      |                               |           |              |  |  |
|-----------------------------------|--------------------------------------------------------------------------------------------------------------------------------------|------------------------------------------------------------------------|-------------------------------------|------|-------------------------------|-----------|--------------|--|--|
|                                   |                                                                                                                                      | CHECKED                                                                |                                     |      |                               |           |              |  |  |
|                                   |                                                                                                                                      | PEDESTALPRO LLC. ANY REPRODUCTION<br>IN PART OR AS A WHOLE WITHOUT THE | Friday, May 15, 2020<br>10:22:24 AM | SIZE | PART NO.<br>84TOW-PAXT-01-304 |           | REV          |  |  |
|                                   | INTERPRET GEOMETRIC                                                                                                                  |                                                                        |                                     |      | 04101111011                   | 504       |              |  |  |
| -                                 | DLERANCING PER:<br>SME Y14.5 -2009                                                                                                   | WRITTEN PERMISSION OF PEDESTALPRO LLC -<br>IS PROHIBITED.              | WEIGHT: 58.247                      |      | NO SCALE                      | SHEET 1 C | Sheet 1 of 8 |  |  |
|                                   |                                                                                                                                      |                                                                        |                                     |      |                               |           |              |  |  |