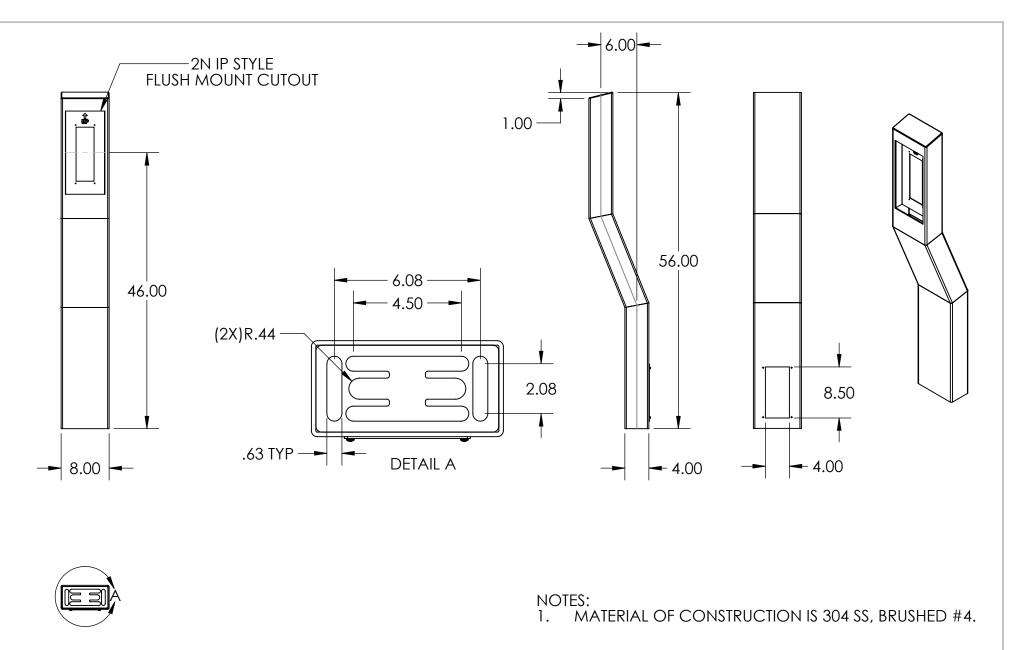

| PEDESTALPRO.COM<br>1-800-660-3072 | UNLESS OTHERWISE SPECIFIED:                                                                                                         |                                                                                                                                  | NAME | DATE               | TITLE:              |                     |          |           |      |
|-----------------------------------|-------------------------------------------------------------------------------------------------------------------------------------|----------------------------------------------------------------------------------------------------------------------------------|------|--------------------|---------------------|---------------------|----------|-----------|------|
|                                   | DIMENSIONS ARE IN INCHES<br>TOLERANCES:<br>FRACTIONAL±1/32<br>ANGULAR:±2°<br>TWO PLACE DECIMAL ±0.010<br>THREE PLACE DECIMAL ±0.005 | DRAWN<br>CHECKED                                                                                                                 |      |                    | INSTALLATION        |                     |          |           |      |
|                                   |                                                                                                                                     | PROPRIETARY AND CONFIDENTIAL<br>THE INFORMATION CONTAINED IN THIS<br>DRAWING IS THE SOLE PROPERTY OF                             |      | IN THIS            | Monday, November    | SIZE                | PART NO. |           | REV  |
|                                   | INTERPRET GEOMETRIC<br>TOLERANCING PER:                                                                                             | PEDESTALPROLIC. ANY REPRODUCTION<br>IN PART OR AS A WHOLE WITHOUT THE<br>WRITTEN PERMISSION OF PEDESTALPRO LLC<br>IS PROHIBITED. |      | DUCTION<br>DUT THE | 30, 2020 2:50:00 PM | A 84TOW-2NIP-03-304 |          |           | A    |
|                                   | ASME Y14.5 -2009                                                                                                                    |                                                                                                                                  |      | IALPRO LLC         | WEIGHT: 69.329      |                     | NO SCALE | SHEET 1 C | DF 9 |

| ITEM NO. | PART NUMBER       | DESCRIPTION                | QTY. |
|----------|-------------------|----------------------------|------|
| 1        | 84TOW-2NIP-03-304 | 8X4 WELDMENT               | 1    |
| 2        | PLTBAS-84-84      | STANDARD BASE PLATE        | 1    |
| 3        | PLTCAP-84-84-30   | 84-30 STANDARD CAP PLATE   | 1    |
| 4        | PLTACC-510        | STANDARD ACCESS COVER      | 1    |
| 5        | BRA-IP2N-FM STYLE | FLUSH MOUNT BRACKET        | 1    |
| 6        |                   | 8-32 X 1/2" PAN HEAD SCREW | 4    |