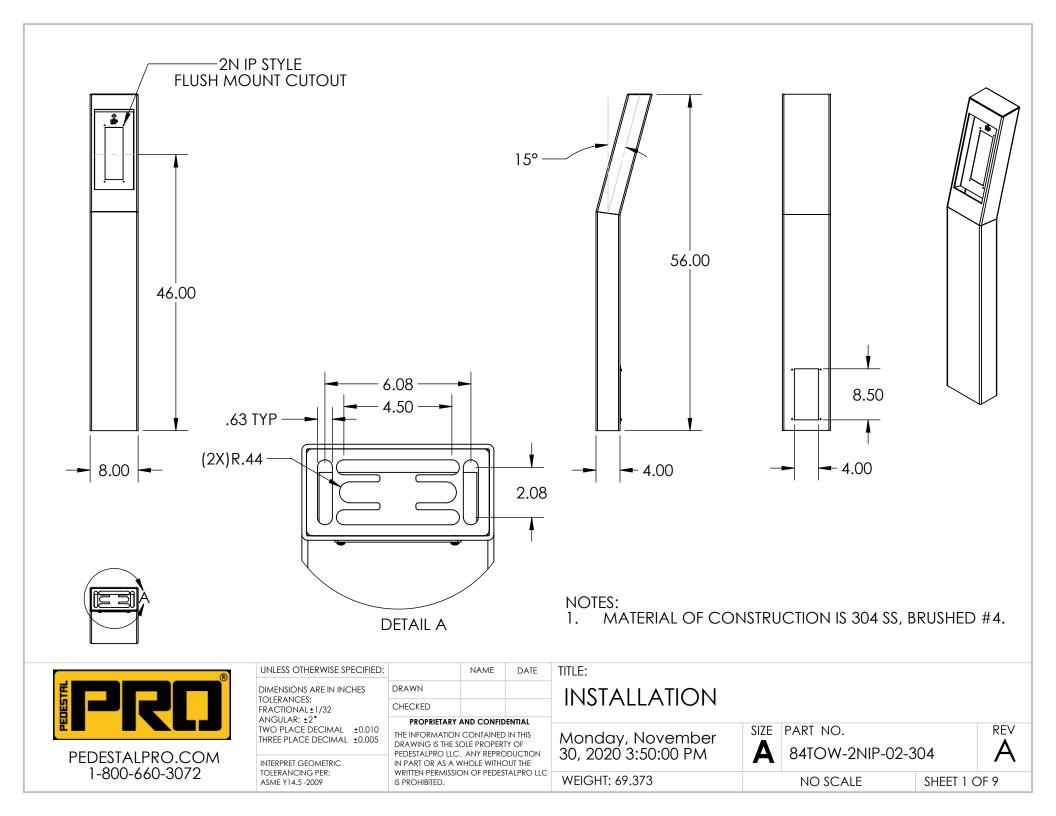

| ITEM NO. | PART NUMBER       | DESCRIPTION                | QTY. |
|----------|-------------------|----------------------------|------|
| 1        | 84TOW-2NIP-02-304 | 8X4 WELDMENT               | 1    |
| 2        | PLTBAS-84-84      | STANDARD BASE PLATE        | 1    |
| 3        | PLTCAP-84-84-30   | 84-30 STANDARD CAP PLATE   | 1    |
| 4        | PLTACC-510        | STANDARD ACCESS COVER      | 1    |
| 5        | BRA-IP2N-FM STYLE | FLUSH MOUNT BRACKET        | 1    |
| 6        |                   | 8-32 X 1/2" PAN HEAD SCREW | 4    |

5

NOTES: SEE STANDARD PREPARATION AND COATING INSTRUCTIONS FOR COATING PROCEDURE AND COLOR. SEE STANDARD PACKAGING INSTRUCTIONS FOR PACKAGING PROCEDURE. 1.

2.

|                                   | UNLESS OTHERWISE SPECIFIED: