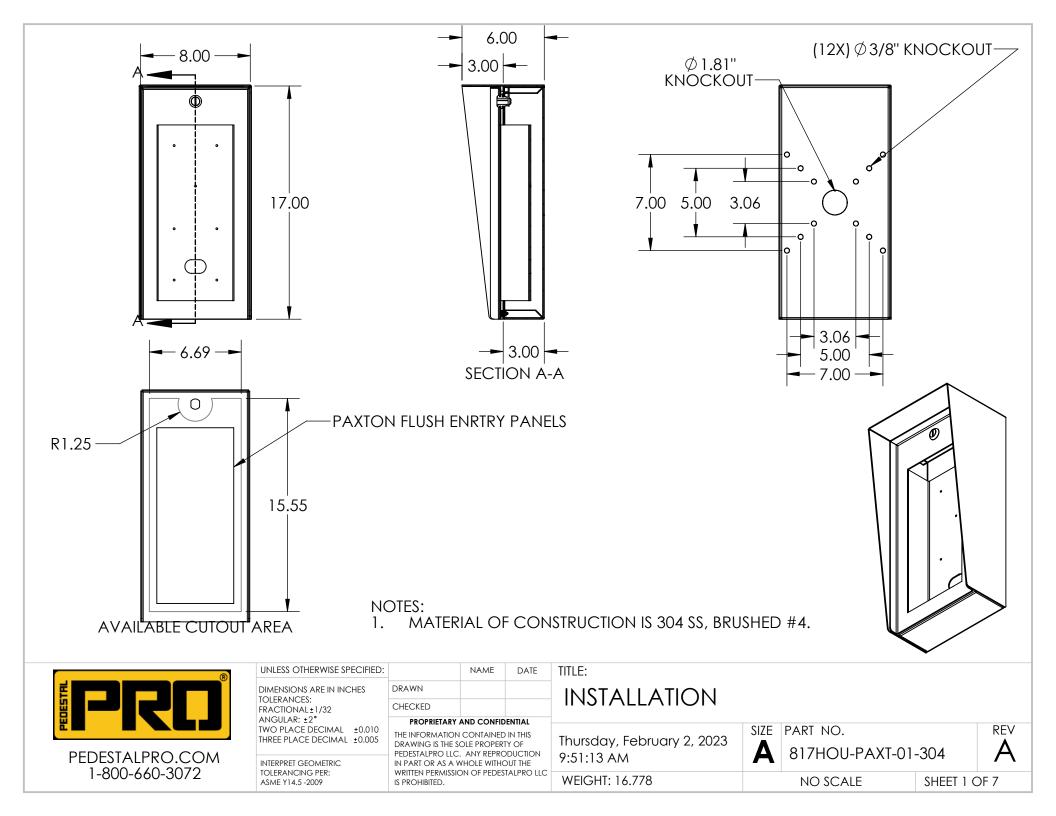

|     | ITEM NO.                                                                                            | F                                                                                                                                                              | PART NUMBE                                                                 | R                                                         | DE                          | SCRIPTION                                          | QTY.    |
|-----|-----------------------------------------------------------------------------------------------------|----------------------------------------------------------------------------------------------------------------------------------------------------------------|---------------------------