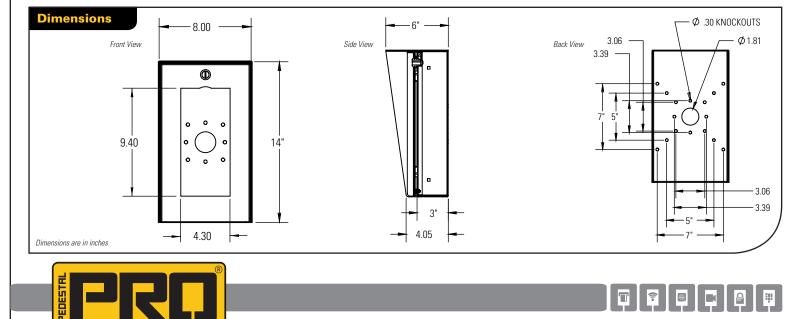

## **FRD** Features:

- 1) 3.00" Deep Back Box
- 2) 3.00" Deep Hood (Overhang)
- 3) Stainless Steel Hinge
- 4) Removable Door
- 5) EPDM Rubber Seals
- 6) Rated NEMA 4x
- 7) 14 gauge (.074") Stainless Steel
- 8) Brushed #4 (180 grit) Finish
- 9) Designed to work specifically with the Control4<sup>©</sup> DS2 Door Station
- 10) Fully Assembled—Includes Cam Lock & 2 Keys

## **Description:**

Made from heavy duty 14-gauge stainless steel, this outdoor-rated, door station enclosure gives security installers the flexibility to mount and protect a 2-module door station on a pedestal or wall. This housing is specifically designed to accept a 2-module station and incorporates features such as an EPDM rubber seal, stainless steel hinge, sufficient backbox space, a privacy/weather shroud, convenient knockouts, and a brushed #4 stainless steel finish (180 grit.) Custom cutouts on the door panels to match your devices can be requested-- additional costs and lead times may apply. These are most often used at pedestrian or vehicular access points in parking facilities or gated entries. *Device is sold separately.* Requires retrofitting housing.