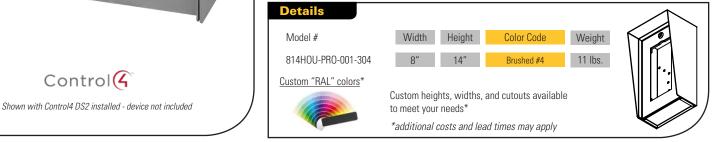

## **Description:**

Made from heavy duty 14-gauge stainless steel, this outdoor-rated, door station enclosure gives security installers the flexibility to mount and protect a 2-module door station on a pedestal or wall. This housing is specifically designed to accept a 2-module station and incorporates features such as an EPDM rubber seal, stainless steel hinge, sufficient backbox space, a privacy/weather shroud, convenient knockouts, and a brushed #4 stainless steel finish (180 grit.) Custom cutouts on the door panels to match your devices can be requested-- additional costs and lead times may apply. These are most often used at pedestrian or vehicular access points in parking facilities or gated entries. *Device is sold separately.* Requires retrofitting housing.