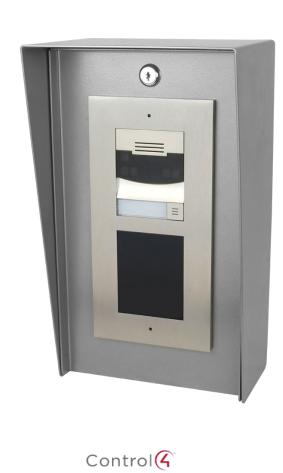

## **FRD** Features:

- 1) 3.00" Deep Back Box
- 2) 3.00" Deep Hood (Overhang)
- 3) Stainless Steel Hinge
- 4) Removable Door
- 5) EPDM Rubber Seals
- 6) Rated NEMA 4x
- 7) 14 gauge (.074") Stainless Steel
- 8) Brushed #4 (180 grit) Finish
- 9) Designed to work specifically with the Control4<sup>©</sup> DS2 Door Station
- 10) Fully Assembled—Includes Cam Lock & 2 Keys

## **Description:**

Made from heavy duty 14-gauge stainless steel, this outdoor-rated, door station enclosure gives security installers the flexibility to mount and protect a 2-module door station on a pedestal or wall. This housing is specifically designed to accept a 2-module station and incorporates features such as an EPDM rubber seal, stainless steel hinge, sufficient backbox space, a privacy/weather shroud, convenient knockouts, and a brushed #4 stainless steel finish (180 grit.) Custom cutouts on the door panels to match your devices can be requested-- additional costs and lead times may apply. These are most often used at pedestrian or vehicular access points in parking facilities or gated entries. *Device is sold separately.* Requires retrofitting housing.