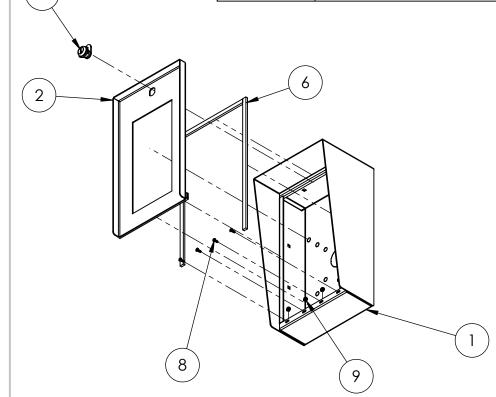

SIZE PART NO. 814HOU-2NIP-01-304 **REV** 

WEIGHT: 12.429

NO SCALE

SHEET 1 OF 6

| ITEM NO. | PART NUMBER                  | DESCRIPTION                  | QTY. |
|----------|------------------------------|------------------------------|------|
| 1        | 814HOU-2NIP-01-304 ENCLOSURE | ENCLOSURE WELDMENT           | 1    |
| 2        | 814HOU-2NIP-01-304 DOOR      | DOOR WELDMENT                | 1    |
| 3        | 814HOU-2NIP-01-304 HOOD      | HOOD                         | 1    |
| 4        | HINGE                        | PIANO HINGE                  | 1    |
| 5        | CAM LOCK                     | STRAIGHT CAM                 | 1    |
| 6        | GASKET SIDE                  | 3/8" X .150 WEATHERSTRIPPING | 2    |
| 7        | GASKET TOP                   | 3/8" X .150 WEATHERSTRIPPING | 1    |
| 8        |                              | 6-32 PAN HEAD SCREW          | 4    |
| 9        |                              | 6-32 EXTERNAL TOOTH LOCK NUT | 4    |
|          |                              |                              |      |

## **ASSEMBLY**

Friday, May 5, 2023 8:48:27 AM A

SIZE PART NO.

814HOU-2NIP-01-304

REV

WEIGHT: 12.429 NO SCALE

SHEET 2 OF 6