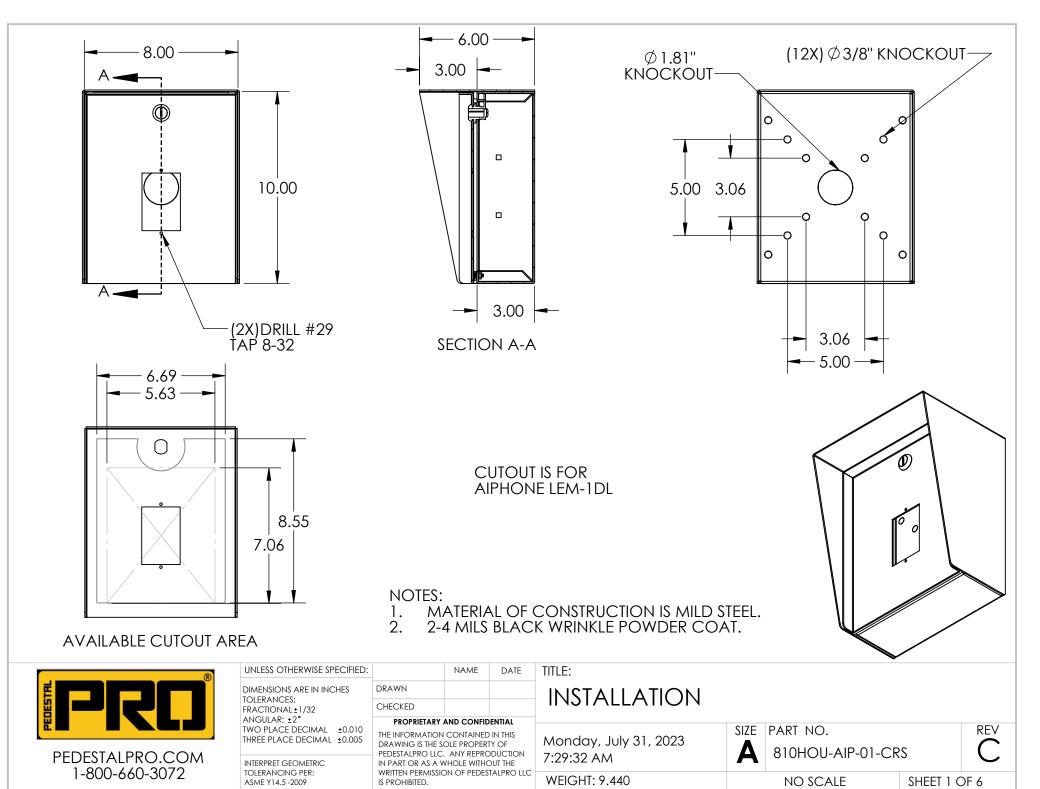

| ITEM NO. | PART NUMBER                 | DESCRIPTION                  | QTY. |
|----------|-----------------------------|------------------------------|------|
| 1        | 810HOU-AIP-01-CRS ENCLOSURE | ENCLOSURE WELDMENT           | 1    |
| 2        | 810HOU-AIP-01-CRS DOOR      | DOOR WELDMENT                | 1    |
| 3        | 810HOU-AIP-01-CRS HOOD      | HOOD                         | 1    |
| 4        | HINGE                       | PIANO HINGE                  | 1    |
| 5        | CAM LOCK                    | STRAIGHT CAM                 | 1    |
| 6        | GASKET SIDE                 | 3/8" X .150 WEATHERSTRIPPING | 2    |
| 7        | GASKET TOP                  | 3/8" X .150 WEATHERSTRIPPING | 1    |
| 8        |                             | 6-32 PAN HEAD SCREW