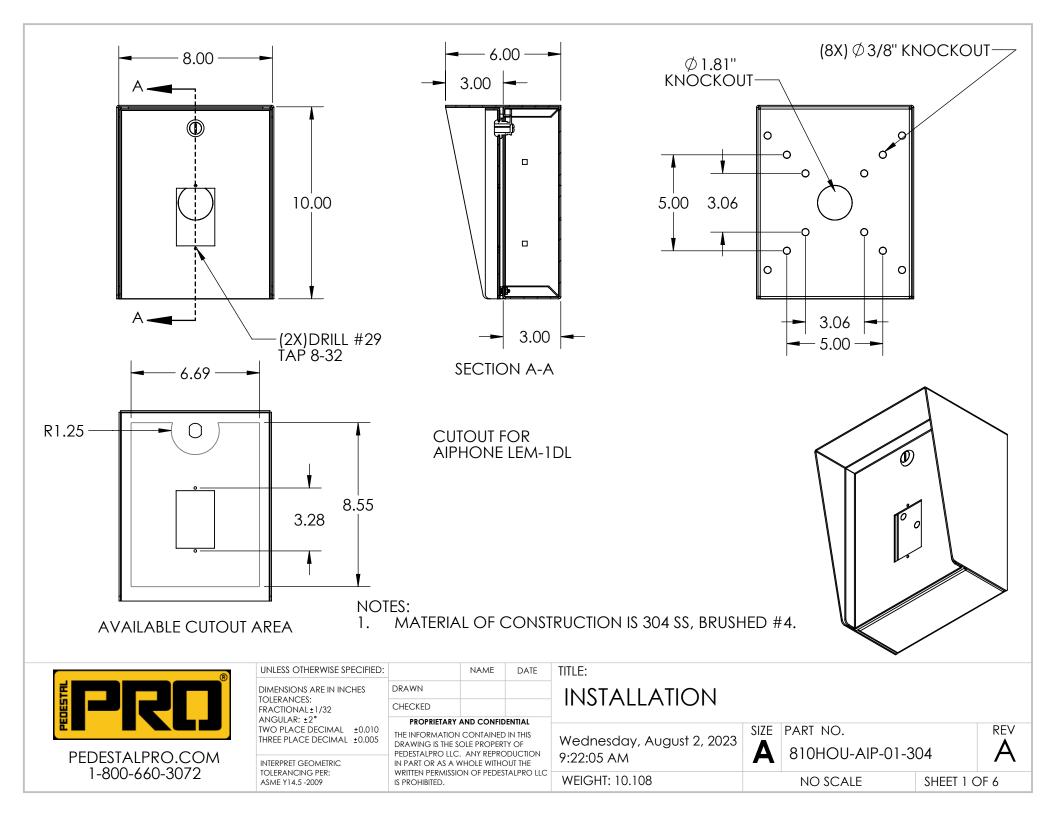

| ITEM NO. | PART NUMBER                 | DESCRIPTION                  | QTY. |
|----------|-----------------------------|------------------------------|------|
| 1        | 810HOU-AIP-01-304 ENCLOSURE | ENCLOSURE WELDMENT           | 1    |
| 2        | 810HOU-AIP-01-304 DOOR      | DOOR WELDMENT                | 1    |
| 3        | 810HOU-AIP-01-304 HOOD      | HOOD                         | 1    |
| 4        | HINGE                       | PIANO HINGE                  | 1    |
| 5        | CAM LOCK                    | STRAIGHT CAM                 | 1    |
| 6        | GASKET SIDE                 | 3/8" X .150 WEATHERSTRIPPING | 2    |
| 7        | GASKET TOP                  | 3/8" X .150 WEATHERSTRIPPING | 1    |
| 8        |                             | 6-32 PAN HEAD SCREW