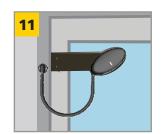

ug the main harness into sensor at closest port.



**BOTH SIDES OF DOOR:** Align Mounting Template, mark and drill holes. Be sure to drill the correct size holes



Drill 1/2" wire passage holes into jamb where Door Loops will be installed.



Affix Door Loop to sensor with Pass-Through Endcap and three (3) screws.<sup>3</sup>

## n utilizing the HARDWARE KIT



**BOTH SIDES OF DOOR:** Route the secondary sensor harness through the wire passage hole.



Remove Blank Endcap closest to door hinge on each sensor.



**PART NUMBER** 

78.6017

70.5594

70.5595

75 5908

20.5319 50.5045 (x4)

50.5284 (x2)

50.5285 (x4)

Run the secondary sensor harness through its wire passage hole in the mounting arm, and align the arm with the pre-drilled holes.



Route the main harness through Door Loop.



Mount the sensor to the arm. Plug the secondary sensor harness into the sensor. Route Primary Harness, and then install Door Loop and Cap onto the jamb.



Plug harness into hub port labeled **Door A Sensors**.

## NOTES:

- 1. Spacer required for applications with door hardware extending across width of door.
- 2. Nylon spacer may be trimmed if needed
- 3. Pull extra Primary Sensor Harness slack through Door Loop (away from sensor) before tightening end cap screws.

REPEAT STEPS 4 – 11 TO MOUNT THE REMAINING ARM ON THE OTHER SIDE OF THE DOOR