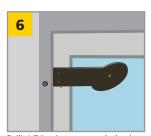

Mount the sensor to the arm. Plug the secondary sensor harness into the sensor. Route Primary Harness, and then install Door Loop and Cap onto the jamb.

Plug harness into hub port labeled **Door A Sensors**.