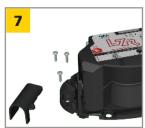

Affix Door Loop to sensor with Pass-Through Endcap and three (3) screws.<sup>3</sup>

## n utilizing the HARDWARE KIT

**BOTH SIDES OF DOOR:** Route the secondary sensor harness through the wire passage hole.

Remove Blank Endcap closest to door hinge on each sensor.

**PART NUMBER** 

78.6017