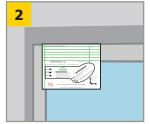

Plug the main harness into sensor at closest port.

**BOTH SIDES OF DOOR:** Align Mounting Template, mark and drill holes. Be sure to drill the correct size holes

Drill 1/2" wire passage holes into jamb where Door Loops will be installed.