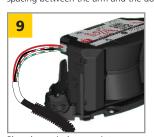

Mount the sensor to the arm. Plug the secondary sensor harness into the sensor. Route Primary Harness, and then install Door Loop and Cap onto the jamb.

Plug harness into hub port labeled **Door A Sensors**.