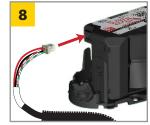

70.5594

70.5595

75 5908

20.5319 50.5045 (x4)

50.5284 (x2)

50.5285 (x4)

Run the secondary sensor harness through its wire passage hole in the mounting arm, and align the arm with the pre-drilled holes.

Route the main harness through Door Loop.

Mount the sensor to the arm. Plug the secondary sensor harness into the sensor. Route Primary Harness, and then install Door Loop and Cap onto the jamb.

Plug harness into hub port labeled **Door A Sensors**.