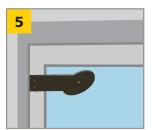

**BOTH SIDES OF DOOR:** Use Mounting Template to position the mounting arm correctly. Check for obstructions/clearance.

Secure the mounting arm with screws provided in the LZR-microscan kit. Cover the screws with the provided caps. Install the nylon spacer (Allen head end at the front of the arm), and adjust to fit for spacing between the arm and the door.<sup>2</sup>