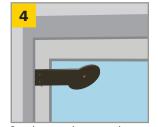

**BOTH SIDES OF DOOR:** Use Mounting Template to position the mounting arm correctly. Check for obstructions/clearance.

Secure the mounting arm with screws provided in the LZR-microscan kit. Cover the screws with the provided caps. Install the nylon spacer (Allen head end at the front of the arm), and adjust to fit for spacing between the arm and the door.<sup>2</sup>