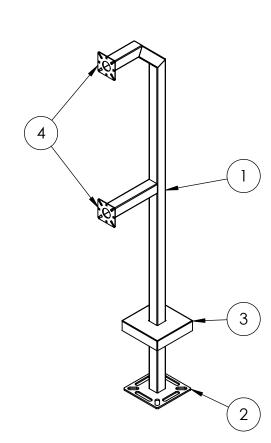

| ITEM NO. | PART NUMBER         | DESCRIPTION                       | QTY. |
|----------|---------------------|-----------------------------------|------|
| 1        | 72-9C-DSP-SS & ALUM | 2X2 WELDMENT                      | 1    |
| 2        | PLTBAS-8-2          | 8" STANDARD BASE PLATE            | 1    |
| 3        | PLTCOV-8-2          | STANDARD COVER PLATE              | 1    |
| 4        | PLTFAC-4-2          | STANDARD FACE PLATE               | 2    |
| 5        |                     | 1/4-20 X .5 ZINC PL CARRIAGE BOLT | 8    |
| 6        |                     | 1/4-20 ZINC PL HEX NUT            | 8    |