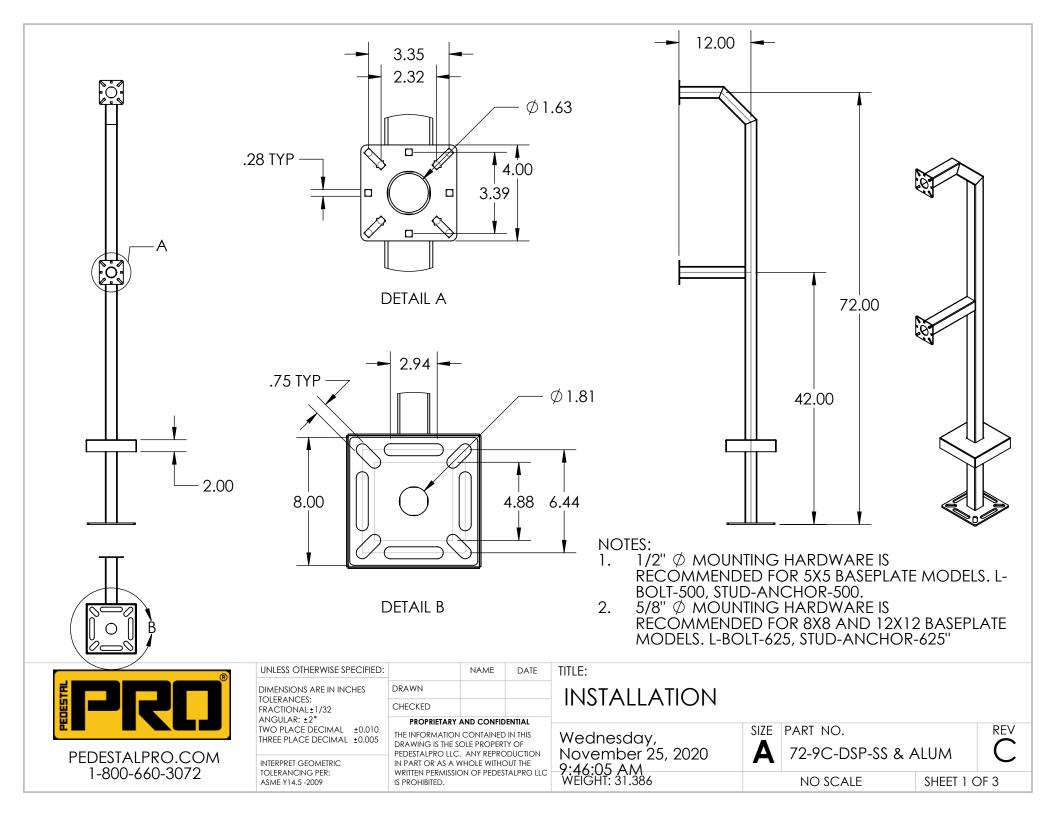

DESTAL

NOTES:

- 1.
- SEE STANDARD PREPARATION AND COATING INSTRUCTIONS FOR COATING PROCEDURE AND COLOR. SEE STANDARD PACKAGING INSTRUCTIONS FOR PACKAGING PROCEDURE. 2.

| SPECIFIED:            | NAME                                                                                                                                                                                    | DATE                                                                                                                                                                                                | TITLE:                                                                                                                                                                                                                                   |                                                                                                                                                                                                                                                                                                                  |                                                                                                                                                                                                          |                                                                                                                                                                                                                                              |                                                                                                                                                                                                                                                                                                                                           |
|-----------------------|-----------------------------------------------------------------------------------------------------------------------------------------------------------------------------------------|-----------------------------------------------------------------------------------------------------------------------------------------------------------------------------------------------------|------------------------------------------------------------------------------------------------------------------------------------------------------------------------------------------------------------------------------------------|------------------------------------------------------------------------------------------------------------------------------------------------------------------------------------------------------------------------------------------------------------------------------------------------------------------|----------------------------------------------------------------------------------------------------------------------------------------------------------------------------------------------------------|----------------------------------------------------------------------------------------------------------------------------------------------------------------------------------------------------------------------------------------------|-------------------------------------------------------------------------------------------------------------------------------------------------------------------------------------------------------------------------------------------------------------------------------------------------------------------------------------------|
| ICHES DRAWN           |                                                                                                                                                                                         |                                                                                                                                                                                                     | ASSEMBLY                                                                                                                                                                                                                                 |                                                                                                                                                                                                                                                                                                                  |                                                                                                                                                                                                          |                                                                                                                                                                                                                                              |                                                                                                                                                                                                                                                                                                                                           |
| CHECKED               |                                                                                                                                                                                         |                                                                                                                                                                                                     | / COEFFICE I                                                                                                                                                                                                                             |                                                                                                                                                                                                                                                                                                                  |                                                                                                                                                                                                          |                                                                                                                                                                                                                                              |                                                                                                                                                                                                                                                                                                                                           |
| ±0.010 THE INFORMATIC | THE INFORMATION CONTAINED IN THIS<br>DRAWING IS THE SOLE PROPERTY OF<br>PEDESTALPRO LLC. ANY REPRODUCTION<br>IN PART OR AS A WHOLE WITHOUT THE<br>WRITTEN PERMISSION OF PEDESTALPRO LLC |                                                                                                                                                                                                     | Wednesday,<br>November 25, 2020<br>9:46:05 AM<br>WEIGHT: 31,386                                                                                                                                                                          | SIZE                                                                                                                                                                                                                                                                                                             | PART NO.                                                                                                                                                                                                 |                                                                                                                                                                                                                                              | REV                                                                                                                                                                                                                                                                                                                                       |
| PEDESTALPRO LI        |                                                                                                                                                                                         |                                                                                                                                                                                                     |                                                                                                                                                                                                                                          | A 72-9C-DSP-SS & ALUM                                                                                                                                                                                                                                                                                            |                                                                                                                                                                                                          | LUM                                                                                                                                                                                                                                          | С                                                                                                                                                                                                                                                                                                                                         |
| WRITTEN PERMIS        |                                                                                                                                                                                         |                                                                                                                                                                                                     |                                                                                                                                                                                                                                          | NO SCALE SHEET 2                                                                                                                                                                                                                                                                                                 |                                                                                                                                                                                                          | SHEET 2 C                                                                                                                                                                                                                                    | )F.3                                                                                                                                                                                                                                                                                                                                      |
|                       | CHES DRAWN<br>CHECKED<br>L ±0.010<br>AL ±0.005<br>THE INFORMATIC<br>DRAWING IS THE<br>PEDESTALPRO LL<br>IN PART OR AS A                                                                 | CHES DRAWN<br>CHECKED<br>L ±0.010<br>AL ±0.005<br>DRAWING IS THE SOLE PROPER<br>DRAWING IS THE SOLE PROPER<br>PEDESTALPRO LLC. ANY REPR<br>IN PART OR AS A WHOLE WITH<br>WRITTEN PERMISSION OF PEDE | CHECKED CHECKED CHECKED CHECKED THE INFORMATION CONFIDENTIAL THE INFORMATION CONTAINED IN THIS DRAWING IS THE SOLE PROPERTY OF PEDESTALPRO LLC. ANY REPRODUCTION IN PART OR AS A WHOLE WITHOUT THE WRITTEN PERMISSION OF PEDESTALPRO LLC | DRAWN     ASSEMBLY       CHECKED     PROPRIETARY AND CONFIDENTIAL       L ±0.010     THE INFORMATION CONTAINED IN THIS<br>DRAWING IS THE SOLE PROPERTY OF<br>PEDESTALPRO LLC. ANY REPRODUCTION<br>IN PART OR AS A WHOLE WITHOUT THE<br>WRITTEN PERMISSION OF PEDESTALPRO LLC     Wednesday,<br>November 25, 2020 | DRAWN     ASSEMBLY       CHECKED     CHECKED       L ±0.010     PROPRIETARY AND CONFIDENTIAL<br>DRAWING IS THE SOLE PROPERTY OF<br>PEDESTALPRO LLC. ANY REPRODUCTION     Wednesday,<br>November 25, 2020 | DRAWN     ASSEMBLY       CHECKED     ASSEMBLY       L ±0.010<br>AL ±0.005     THE INFORMATION CONFIDENTIAL<br>DRAWING IS THE SOLE PROPERTY OF<br>PEDESTALPRO LIC. ANY REPRODUCTION     Wednesday,<br>November 25, 2020     SIZE     PART NO. | DRAWN     ASSEMBLY       CHECKED     ASSEMBLY       L ±0.010<br>AL ±0.005     PROPRIETARY AND CONFIDENTIAL<br>THE INFORMATION CONTAINED IN THIS<br>DRAWING IS THE SOLE PROPERTY OF<br>PEDESTALPRO LLC. ANY REPRODUCTION     Wednesday,<br>November 25, 2020     SIZE     PART NO.       VIEW     VIEW     VIEW     VIEW     VIEW     VIEW |