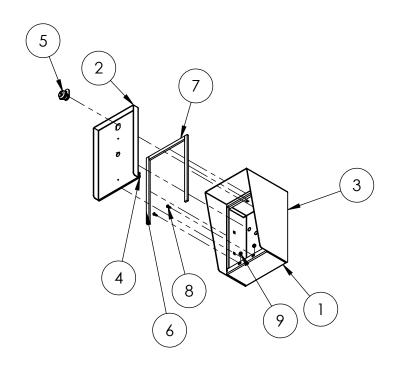

## INSTALLATION

Thursday, October 29, 2020 11:51:19 AM

SIZE PART NO. 69HOU-HID-01-CRS **REV** 

WEIGHT: 7.460

NO SCALE

SHEET 1 OF 6

| ITEM NO. PART NUMBER         | DESCRIPTION                  |      |
|------------------------------|------------------------------|------|
| TENTIO: TAKE NOMBER          | DECORN HOTE                  | QTY. |
| 1 69HOU-HID-01-CRS ENCLOSURE | ENCLOSURE WELDMENT           |      |
| 2 69HOU-HID-01-CRS DOOR      | DOOR WELDMENT                | 1    |
| 3 69HOU-HID-01-CRS HOOD      | HOOD                         | 1    |
| 4 HINGE                      | PIANO HINGE                  | 1    |
| 5 CAM LOCK                   | STRAIGHT CAM                 | 1    |
| 6 GASKET SIDE                | 3/8" X .150 WEATHERSTRIPPING | 2    |
| 7 GASKET TOP                 | 3/8" X .150 WEATHERSTRIPPING | 1    |
| 8                            | 6-32 PAN HEAD SCREW 2        |      |
| 9                            | 6-32 EXTERNAL TOOTH LOCK NUT | 2    |

### **ASSEMBLY**

Thursday, October 29, 2020 11:51:19 AM

A

SIZE PART NO.

69HOU-HID-01-CRS

REV A

WEIGHT: 7.460

NO SCALE